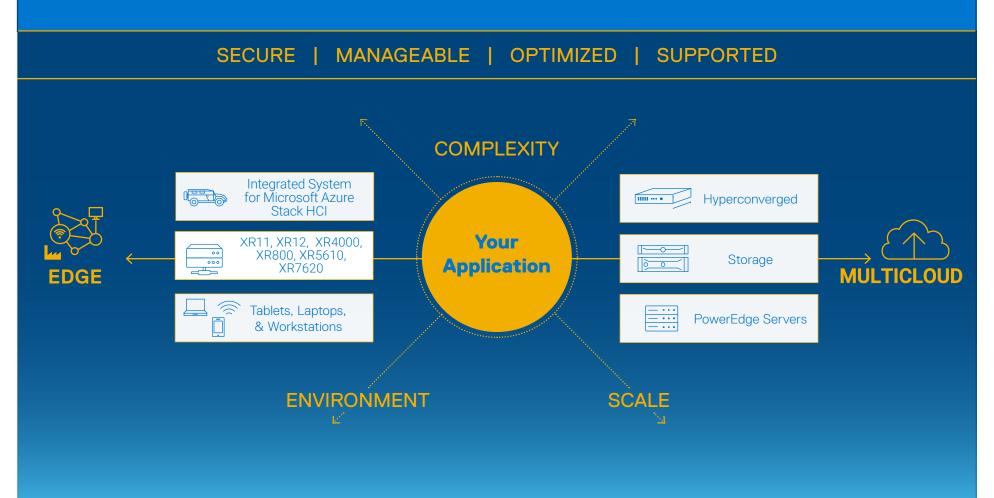

Tested. Trusted. Tier-1 infrastructure. Elevate application performance and reliability.

Next Gen OEM Solutions.

Engineered for your unique application regardless of complexity, environment or scale.

#### Together we design to your requirements.

Unique environments and applications often require unique hardware configurations. We have a dedicated engineering team that can tailor and fully customize products to meet specific electrical, mechanical, software and systems requirements.