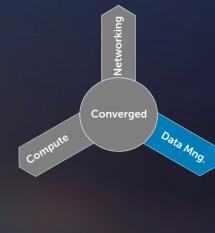

## The Dell EMC Pilars of Modern Datacenter

Servers

#1

Server Provider

Converged

Data Mng.

Storage &

#