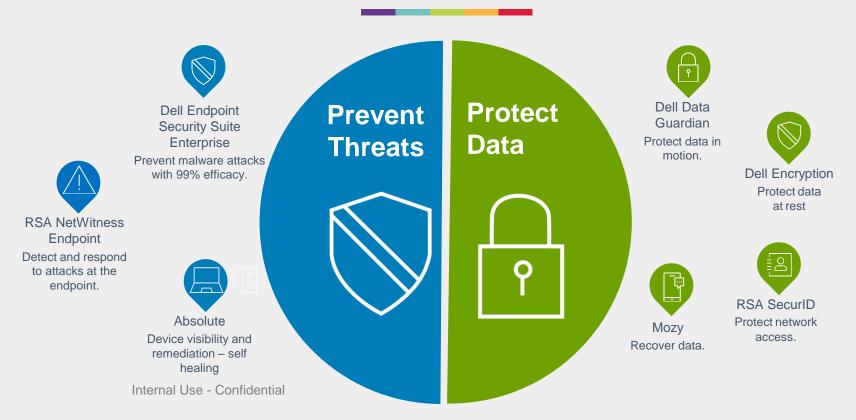

## Dell Endpoint Security Portfolio

Dell is the only OEM with a total security solution on the box