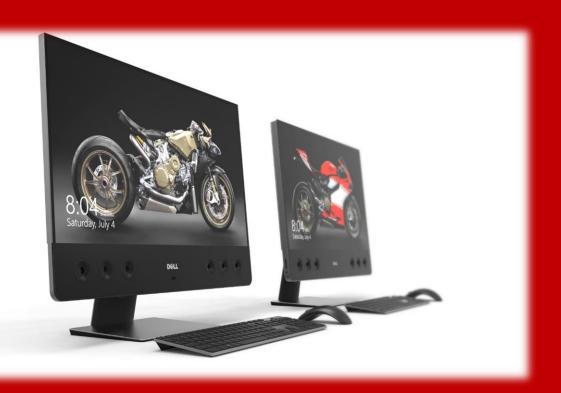

on performance made affordable



#### 5000 Series Mobile

The world's thinnest, lightest workstation



## 5000 Series All-in-One

Immersive, powerful performance in a stunning design



#### 5000 Series Tower

Big power in a compact, innovative design



#### 7000 Series Mobile

Most powerful 15" & 17" mobile workstations



#### 7000 Series Tower

Most powerful and scalable workstations



## 7000 Series Rack

Ultimate performance and security for 1:1 and 1:many

**Entry** 

**Premium Design** 

World's most powerful workstations

powerful performance | innovative design | ISV certified

Internal Use - Confidentia backed by Dell ProSupport™ Plus





## **Dell Precision 5720 All in One**

Built for powerful ideas

Intel iCore - Xeon
27" LCD 4k 100% RGB
WX 7100 8GB
MaxxAudio 70Hz-20kHz







## Rugged

Drop



**Thermals** 



Vibration



Rain



Humidity



Sand and dust



Ingress protection

**Explosive** atmosphere

Hazardous locations

Electromagnetic interference



Altitude

Salt fog



Solar radiation





Intelligently tough.





## Thank you