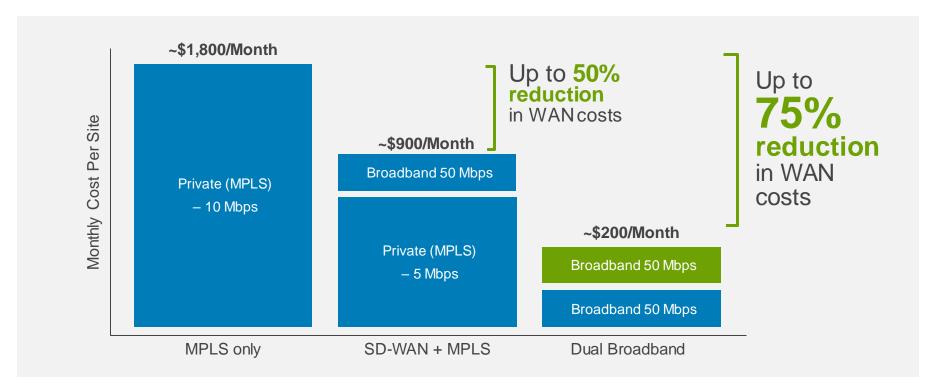

### Fighting Complexity and Lowering Costs at the Edge

Modernising the WAN – fighting complexity and lowering costs with intelligent devices