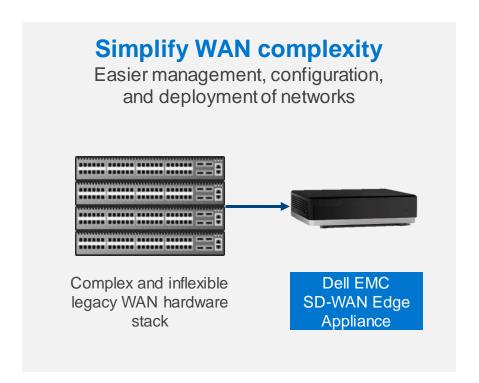

### Fighting Complexity and Lowering Costs at the Edge

Modernising the WAN – fighting complexity and lowering costs with intelligent devices

### The Software-defined Wide Area Network

Why SD-WAN is the lead vehicle to replace legacy routers

Source: TeleGeography