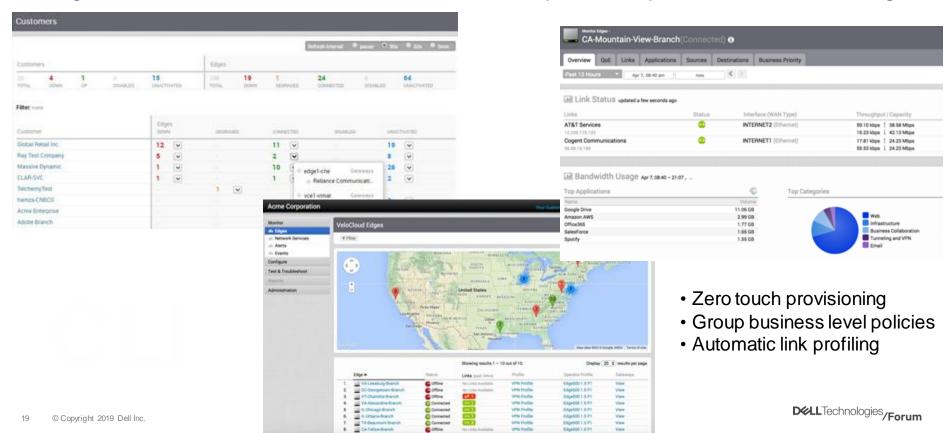

### All-in-One Orchestration

Manage WAN resources via a centralised, cloud-based portal with powerful tools and alerting

### Introducing Dell EMC SD-WAN Edge Appliances

| Dell EMC SD-WAN Edge<br>600 Series          | Dell EMC SD-WAN Edge<br>3000 Series         |  |  |
|---------------------------------------------|---------------------------------------------|--|--|
| DOLLEMC                                     |                                             |  |  |
| Branch/ROBO Use Cases                       | High-Performance Use Cases                  |  |  |
| Intel Processors                            | 8 and 16 Core Intel Processor Options       |  |  |
| 4GB RAM, 16GB eMMC                          | 32GB RAM, 256GB SSD                         |  |  |
| VMware SD-WAN Software Pre-Installed        | VMware SD-WAN Software Pre-Installed        |  |  |
| Backed by One-Call 24x7 Dell EMC ProSupport | Backed by One-Call 24x7 Dell EMC ProSupport |  |  |

### Simple and Quick Deployment backed by Dell EMC

Create Config
 Send Key

IT Admin adds a new VeloCloud Edge in the customer account.

IT Admin generates an activation key and emails it to the Installer.

2. Device Ships

Dell EMC SD-WAN Edge applicance with pre-loaded config is shipped to site

Office Admin powers up the device and connects it to the Internet.

3. Install, Authenticate & Pull Config

Office Admin plugs in the device and connects to the Internet through VeloCloud Edge WLAN/LAN

Office admin clicks on activation link in the email. Edge is activated.

- No IT visit required
- **♡** No pre-staging, nor security risk if device lost
- No site by site link knowledge required
- **♥** No tracking by S/N required