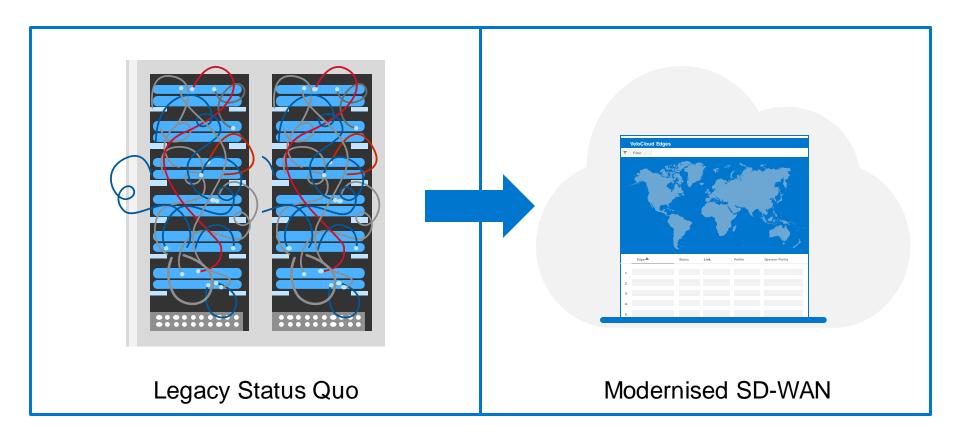

### Dell EMC SD-WAN Solution powered by VMware

Eliminating difficulties in managing edge locations and enabling the best possible experience across branch offices

**D** LLTechnologies/Forum

## Dell EMC SD-WAN Solution powered by VMware