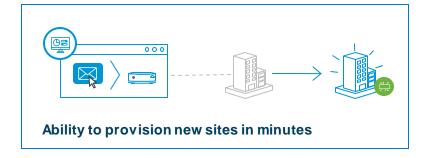

### Simple and Quick Deployment backed by Dell EMC

Create Config
 Send Key

IT Admin adds a new VeloCloud Edge in the customer account.

IT Admin generates an activation key and emails it to the Installer.

2. Device Ships

Dell EMC SD-WAN Edge applicance with pre-loaded config is shipped to site

Office Admin powers up the device and connects it to the Internet.

3. Install, Authenticate & Pull Config

Office Admin plugs in the device and connects to the Internet through VeloCloud Edge WLAN/LAN

Office admin clicks on activation link in the email. Edge is activated.

- No IT visit required
- **♡** No pre-staging, nor security risk if device lost
- No site by site link knowledge required
- **♥** No tracking by S/N required