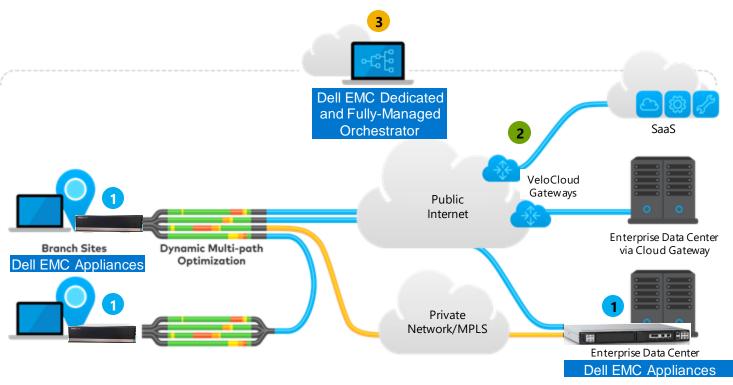

### Dell EMC SD-WAN Solution powered by VMware

### Dell EMC SD-WAN Solution powered by VMware

Eliminating difficulties in managing edge locations and enabling the best possible experience across branch offices

**D** LLTechnologies/Forum

## Dell EMC SD-WAN Solution powered by VMware

### Dell EMC SD-WAN powered by VMware: Key Solution Components

**Dell EMC SD-WAN Edge** 

Software for Branch and Datacentre combined with Dell EMC appliances for an all-in-one solution

**SD-WAN Orchestrator** 

Centralised Management and Orchestration from VMware, dedicated exclusively for Dell EMC customers and fully-managed by Dell EMC

**SD-WAN Gateway** 

A global network of secure, application-focused access gateways from VMware

- All three components come together in one single simple, easy to deploy solution in Dell EMC SD-WAN Edge
- Dell EMC SD-WAN Edge includes hardware appliances AND software services from VMware
- Flexible Subscription tiers and configuration tiers, based on aggregate WAN throughput with Dynamic Multipath Optimization and VPN enabled

### Cloud-Delivered SD-WAN, Managed by Dell EMC

VMware's VeloCloud Network Service, Delivered with Dell EMC appliances