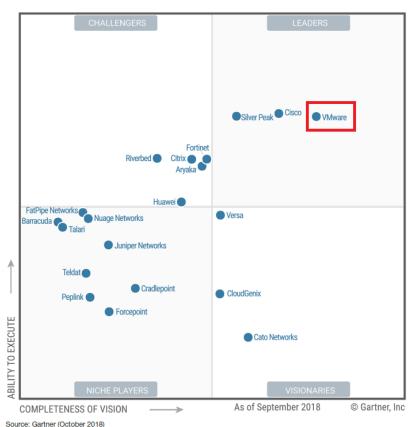

### VMware: Visionary Leader in SD-WAN

Magic Quadrant

Figure 1. Magic Quadrant for WAN Edge Infrastructure