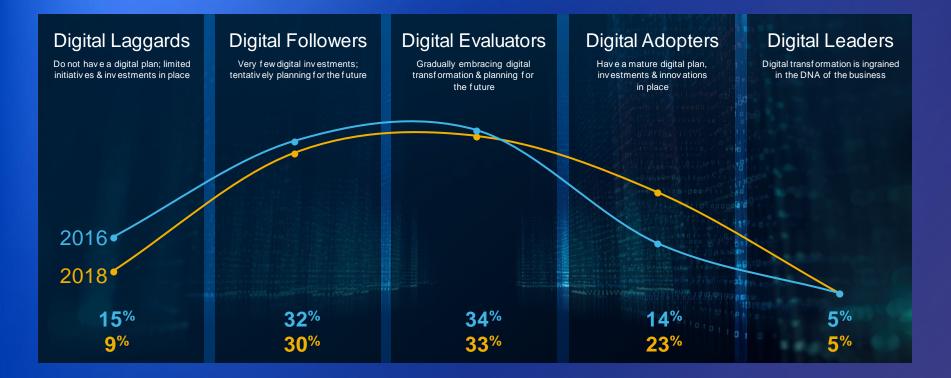

## Solution Digital Transformation progression

#### Modernisation

#### Transformation

Face major barriers to transformation

D&LLTechnologies/Forum