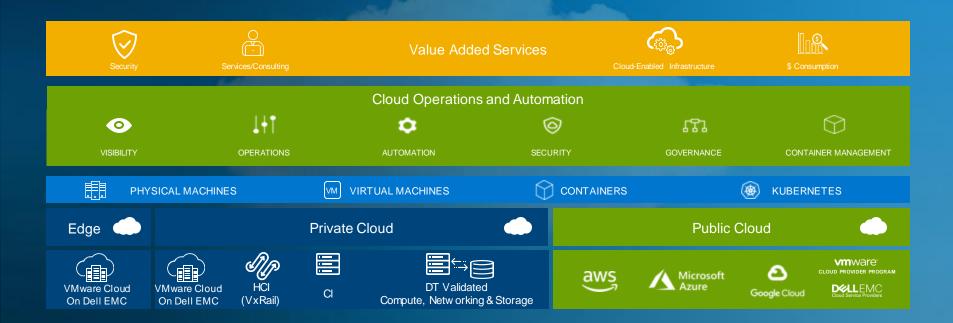

## Dell Technologies Cloud

The complete portfolio for the Hybrid Cloud Journey

#### **Consistent Value Added Services**

### **Consistent Operations**

Automation and Operations • Across Clouds

#### **Consistent Infrastructure**

VM Infrastructure • Container Infrastructure • Systems Infrastructure