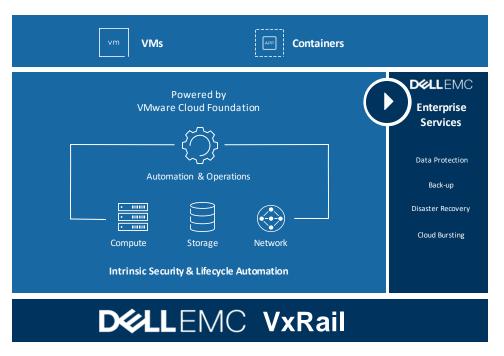

## VMware Cloud Foundation on Dell EMC VxRail

Flagship Dell Technologies Cloud Platform offering

on

## Only

VMware Cloud Foundation infrastructure offering with full stack integration\*

## Only

Jointly engineered integrated HCI system with VMware Cloud Foundation

"The integration between VxRail Hyperconverged appliances and Dell EMC/VMware Cloud stack (like VMware Cloud Foundation) as a set of integrated software, provides a roadmap for GraceKennedy to optimally run our business-critical applications in private and public environments."