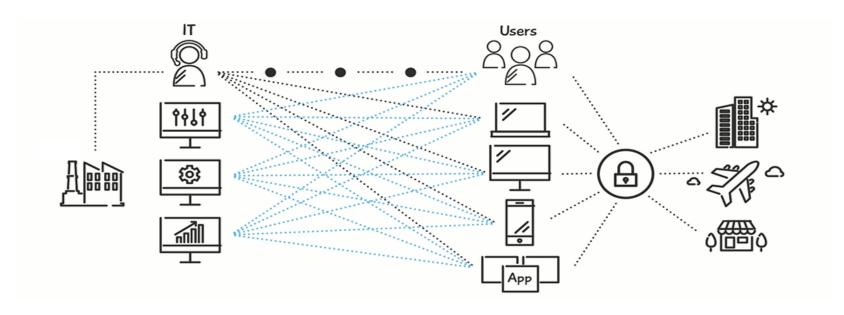

### Manage: Deliver a unified experience for IT and end users

Give IT time back to manage all endpoints with intelligent automation and unique capabilities.

Give end users easy, secure access to all apps on all devices to ensure anytime, anywhere productivity.