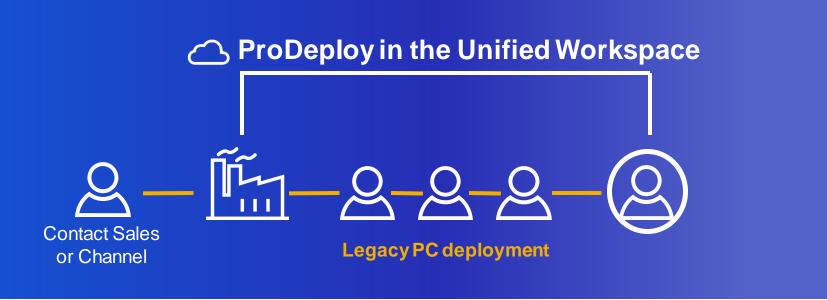

## **Deploy:** Save time with modern deployment

Provisioning systems with Dell saves up to nearly a week of IT time per 1,000 devices deployed\*