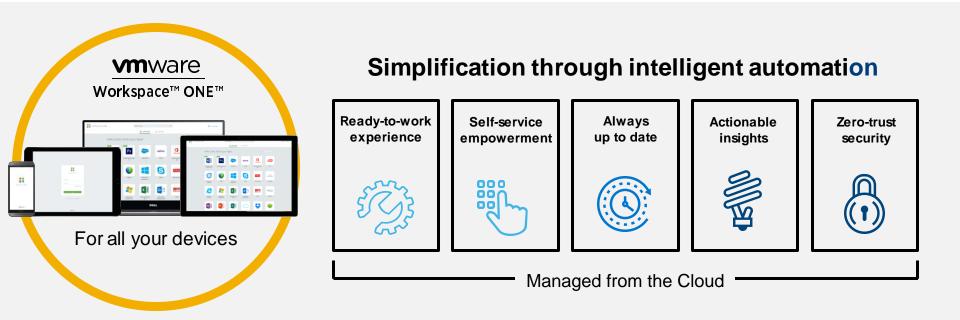

### Manage: Deliver a unified experience for IT and end users

Give IT time back to manage all endpoints with intelligent automation and unique capabilities.

Give end users easy, secure access to all apps on all devices to ensure anytime, anywhere productivity.