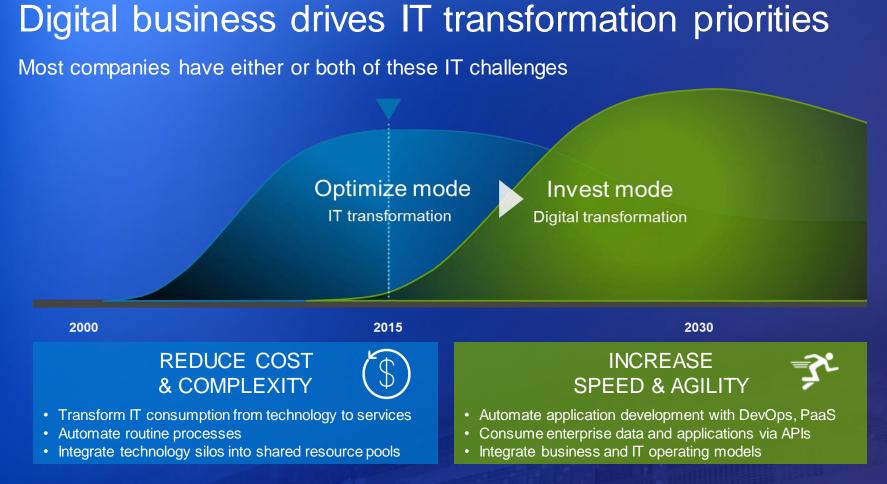

## What is IT Transformation?

### Why IT Transformation?

On-premises Underexploited data centers corporate data silos

d Monolithic ilos enterprise apps

Complex, fragmented

user experiences

**Business** 

intelligence

Traditional