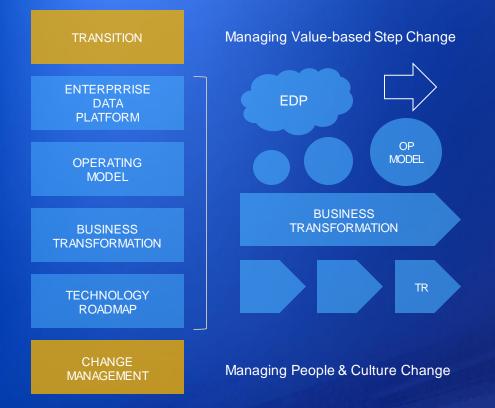

#### Strategy Execution: Transformation Emerging

Develop and Maintain a relevant Technology Roadmap

Get the Foundation Right and Modernise the Infrastructure

Evolve the Operating Model of Technology as a Journey

Architect, Plan, and Build a Platform to Enable Digital Adoption