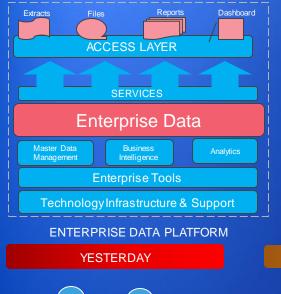

#### **EDP:** Transformation of Future

Raw Data Raw Data ВU BU ΒU

Provide Insights and Analytics bringing in new information

Create a footpath for Digital Adoption

The Big Bang for an Expanding Ecosystem

Influence the landscape to Quality & effective Governance