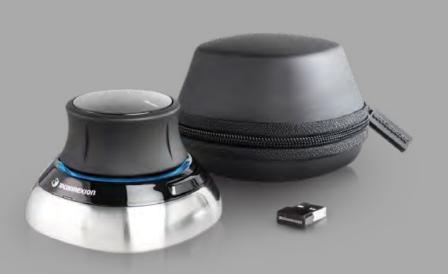

#### 3Dconnexion SpaceMouse Pro

With an advanced ergonomic design and on-scree display, SpaceMouse Pro delivers superior comfor and a simpler, more productive workflow.

#### 3Dconnexion SpaceMouse Wireless

This easy to carry wireless device, has a patented 6-Degrees-of-Freedom (6DoF) sensor that allows you to rotate, zoom and manipulate

#### **3Dconnexion SpaceMouse Wireless**

This easy to carry wireless device, has a patented 6-Degrees-of-Freedom (6DoF) sensor that allows you to rotate, zoom and manipulate.

#### 3Dconnexion SpaceMouse Pro

With an advanced ergonomic design and on-screen display, SpaceMouse Pro delivers superior comfort and a simpler, more productive workflow.

#### 3Dconnexion SpaceMouse Pro

With an advanced ergonomic design and on-screer display, SpaceMouse Pro delivers superior comfort and a simpler, more productive workflow.

Based on Dell internal analysis of competitive products using publicly available data as of February 2019. Power Delivery of up to 130W when used with compatible Dell systems. ExpressCharge Boost is available on select Dell systems

## **3Dconnexion SpaceMouse Wireless**This easy to carry wireless device, has a patented 6-Degrees-of-Freedom (6DoF) sensor that allows you to rotate, zoom

### 3Dconnexion SpaceMouse Wireless This easy to carry wireless device, has

atented 6-Degrees-of-Freedom ensor that allows you to rotate, nd manipulate.

#### 3Dconnexion SpaceMouse Pro

With an advanced ergonomic design and productive workflow.

3Dconnexion SpaceMouse Pro
With an advanced ergonomic design
and on-screen display, SpaceMouse Pro
delivers superior comfort and a simpler,
more productive workflow.

Review rendered architectural projects in virtual reality and allow clients to experience a realistic interpretation of the finished product.