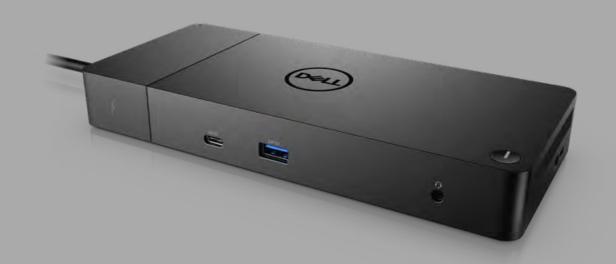

Dell Performance Dock | WD19DC

Dell's most powerful dock\* delivers the ultimate productivity experience. Charge your system faster, support up to three displays and connect to your peripherals via single cable with dual USB-C connectors.

#### Dell Performance Dock – WD19DC

Dell's most powerful dock\* delivers the ultimate productivity experience. Charge your system faster, support up to three displays and connect to your peripherals via a single cable with dual USB-C connectors.

**Dell Thunderbolt Dock | WD19TB** 

#### Dell Thunderbolt Dock | WD19TB

Work at full speed with Dell's powerful Thunderbolt Dock. Charge your system faster, support up to three 4K displays and connect to your peripherals

Wia a single cable based on Bell internal analysis of competitive products using publicly available data as of February 2019. Power Delivery of up to 210W when used with compatible Dell systems.

#### **Dell Performance Dock | WD19DC**

Boost your PC's power up to 210W on the World's most powerful dual USB-dock\*. Get the flexibility you need with magnetically separable USB-C cables

<sup>s</sup> Based on Dell internal analysis of competitive products using publicly available data as of February 2019. Power Delivery of up to 210W when used with compatible Dell systems.

#### Dell Thunderbolt Dock | WD19TB

#### **Dell Performance Dock | WD19DC**

Boost your PC's power up to 210W on the World's most powerful\* dual USB-C dock. Get the flexibility you need with magnetically separable USB-C cables.

Based on Dell internal analysis of competitive products using publicly available data as of February 2019. Power Delivery of up to 130W when used with compatible Dell systems. ExpressCharge Boost is available on select Dell systems