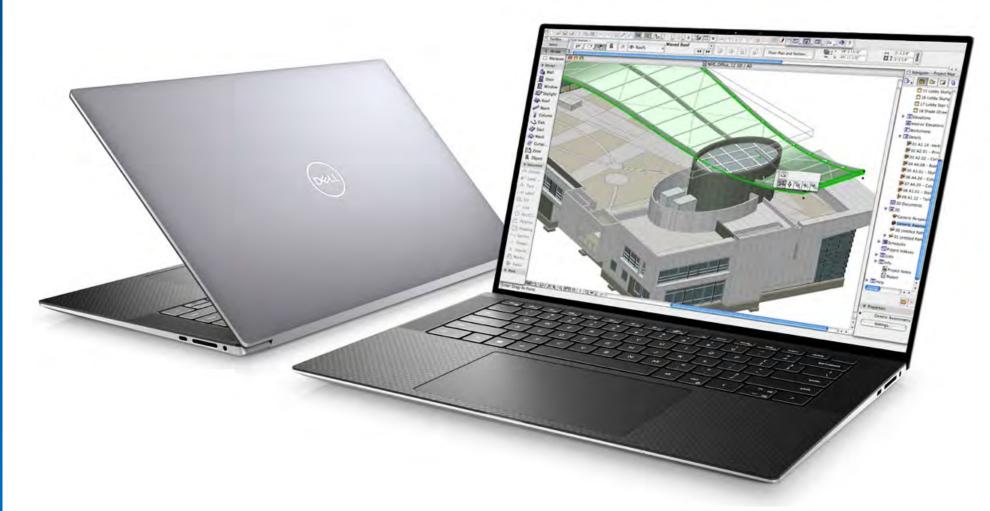

#### **Precision 7550**

World's most powerful 15" mobile workstation.\* Extract maximum performance from demanding applications with 10th Gen Intel® Core™ and Xeon® 8-core processors, up to 128GB of 2933MHz memory and 6TBs of storage.