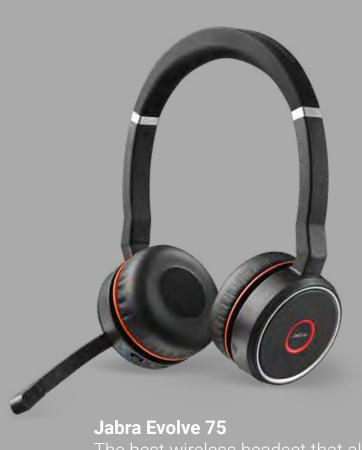

#### Jabra Evolve 75

you to stay focused on your project with ambient noise cancellation, collaborate using world-class speakers and HD voice and pair to multiple devices using Dual Bluetooth® connectivity.

#### Jabra Evolve 75

The best wireless headset that allows you to stay focused on your project with ambient noise cancellation, collaborate using world-class speakers and HD voice and pair to multiple devices using Dual Bluetooth® connectivity.

The best wireless headset that allows you to stay focused on your project with ambient noise cancellation, collaborate using world-class speakers and HD voice and pair to multiple devices using Dual Bluetooth® connectivity.

stay focused on your project with ambient nois cancellation, collaborate using world-class speakers and HD voice and pair to multiple devices using Dual Bluetooth® connectivity.

#### Jabra Evolve 75

stay focused on your project with ambient noise cancellation, collaborate using world-class speakers and HD voice and pair to multiple devices using Dual Bluetooth® connectivity.

#### Jabra Evolve 75

\*Based on Dell analysis using publicly available data to compare 17" mobile workstations, January 2020. The smallest refers total surface area of the mobile workstations.