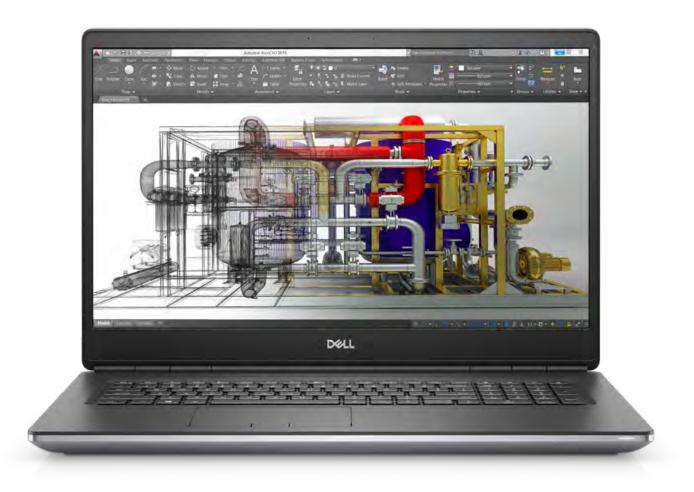

### Mobile Product Design

Precision 7550

Dell Precision 7550 workstation delivers scalable performance for 2D and 3D CAD applications, such as:

Dassault Systèmes® – SolidWorks® CATIA®, Autodesk Inventor®, Autodesk AutoCAD® PTC Creo®, Siemens NX™

#### **Precision 7550**

World's most powerful 15" mobile workstation.\* Extract maximum performance from demanding applications with 10th Gen Intel® Core™ and Xeon® 8-core processors, up to 128GB of 2933MHz memory and 6TBs of storage.