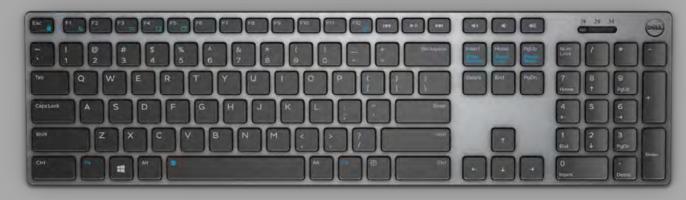

#### **Dell Premier Wireless Keyboard and Mouse | KM717**

Not only will it enhance productivity, but its elegant design will fit into virtually any workspace. For increased productivity you can simultaneously pair up to two compatible devices with Bluetooth® LE.

#### Dell Premier Wireless Keyboard and Mouse | KM717

Not only will it enhance productivity, but its elegant design will fit into virtually any workspace. For increased productivity you can simultaneously pair up to two compatible devices with Bluetooth® LE.

#### Dell Premier Wireless Keyboard and Mouse | KM717

Not only will it enhance productivity, but its elegant design will fit into virtually any workspace. For increased productivity you can simultaneously pair up to two compatible devices with Bluetooth® L

#### **Dell Premier Wireless Keyboard and Mouse | KM717**

Not only will it enhance productivity, but its elegant design will fit into virtually any workspace. For increased productivity you can simultaneously pair up to two compatible devices with Bluetooth® LE

#### **Dell Premier Wireless Keyboard and Mouse | KM717**

Not only will it enhance productivity, but its elegant design will fit into virtually any workspace. For increased productivity you can simultaneously pair up to two compatible devices with Bluetooth® L

#### Dell Premier Wireless Keyboard and Mouse | KM717

Not only will it enhance productivity, but its elegant design will fit into virtually any workspace. For increased productivity you can simultaneously pair up to two compatible devices with Bluetooth® I

### **Dell Premier Wireless Keyboard and Mouse | KM717**Not only will it enhance productivity, but its elegant design will fit into virtually any workspace. For increased productivity you can simultaneously pair up to two compatible devices with Bluetooth®

#### Dell Premier Wireless Keyboard and Mouse | KM717

Not only will it enhance productivity, but its elegant design will fit into virtually any workspace. For increased productivity you can simultaneously pair up to tw compatible devices with Bluetooth® LE.

#### **Dell Premier Wireless Keyboard and Mouse | KM717**

Enhance productivity and enjoy its elegant design that will fit into virtually any workspace. For increased productivity you can simultaneously pair u to two compatible devices with Bluetooth® LE.

#### **Dell Premier Wireless Keyboard and Mouse | KM717**

Not only will it enhance productivity, but its elegant design will fit into virtually any workspace. For increased productivity you can simultaneously pair up to two compatible devices with Bluetooth® Ll