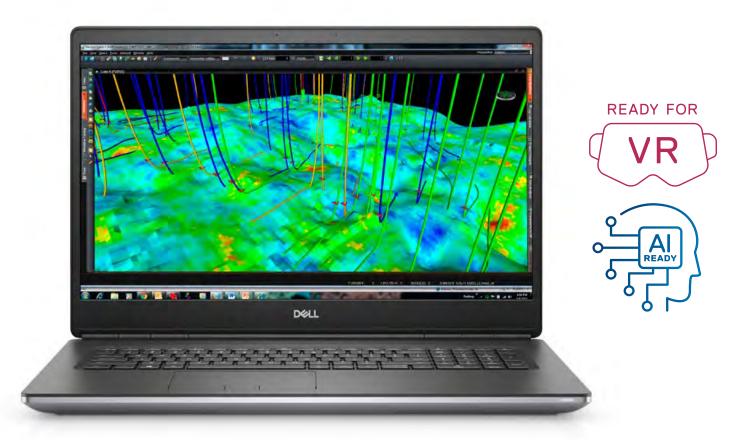

### Mobile Product Design

Precision 7550

Dell Precision 7550 workstation delivers scalable performance for 2D and 3D CAD applications, such as:

Dassault Systèmes® – SolidWorks® CATIA®, Autodesk Inventor®, Autodesk AutoCAD® PTC Creo®, Siemens NX™

#### **Precision 7550**

World's most powerful 15" mobile workstation.\* Extract maximum performance from demanding applications with 10th Gen Intel® Core™ and Xeon® 8-core processors, up to 128GB of 2933MHz memory and 6TBs of storage.

## Mobile Simulation and Analysis (CAE)

Precision 7750

The Dell Precision 7750 workstation delivers scalable performance for CAE applications, such as:

ANSYS® Mechanical™, Fluent®, Discovery™ Live, Altair® HyperWorks®, solidThinking®, COMSOL Multiphysics®

#### **Precision 7750**

Extract maximum performance from demanding applications with 10th Gen Intel<sup>®</sup> Core<sup>™</sup> and Xeon<sup>®</sup> 8-core processors, up to 128GB of 2933MHz memory and 8TBs of storage. Keep pace with graphic and data-intensive tasks, including VR and AI, with up to NVIDIA<sup>®</sup> Quadro RTX<sup>™</sup> 5000TM professional graphics. Our advanced and patented thermals keep the system running at peak performance while keeping the system cool and quiet.

### Mobile MEP

Precision 7550

The Dell Precision 7550 workstation delivers performance and reliability for MEP and HVAC applications, such as:

Autodesk® Revit® MEP, AutoCAD® MEP, Navisworks®, Trimble®, PipeDesigner™, DuctDesigner™, and a 4K Display.

#### **Dell Precision 7550**

The newly designed 15" mobile workstation is small enough to fit inside the previous generation, yet brings even more performance with the latest Intel® Core™ or Xeon® processors, up to NVIDIA® Quadro RTX™ 5000 graphics, scalable and fast storage (6TB) and memory (128GB, 2933MHz) options and an advanced thermal design to keep the system cool while hard at work.

## Mobile Visualization

Precision 7750

The Dell Precision 7750 mobile workstation delivers scalable performance for visualization applications, such as:

Dassault Systèmes<sup>®</sup> SolidWorks<sup>®</sup> Visualize, 3DEXCITE, Autodesk<sup>®</sup> 3ds Max<sup>®</sup>, VRED, Siemens PLM Teamcenter<sup>®</sup> Visualization.

#### **Dell Precision 7750**

The newly designed 17" mobile workstation is also small enough to fit inside the previous generation, yet brings even more performance with the latest Intel<sup>®</sup> Core<sup>™</sup> or Xeon<sup>®</sup> processors, up to NVIDIA<sup>®</sup> Quadro RTX<sup>™</sup> 5000 graphics, scalable and fast storage (8TB) and memory (128GB, 2933MHz) options and an advanced thermal design to keep the system cool while running the most intensive applications.