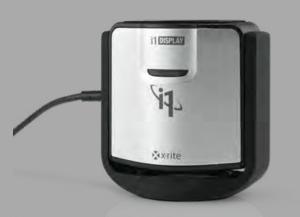

#### X-Rite Colorimeter i1Display Pro

Ensure a perfectly calibrated and profiled display to your client's color palette while delivering the speed, options and flexibility needed to maintain color accuracy.