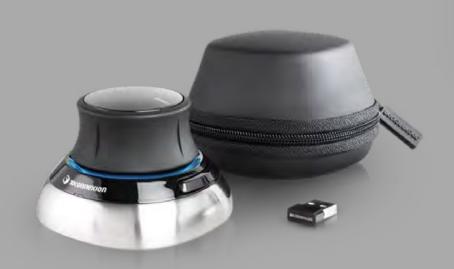

#### 3Dconnexion SpaceMouse Pro

With an advanced ergonomic design and on-scree display, SpaceMouse Pro delivers superior comfor and a simpler, more productive workflow.

#### 3Dconnexion SpaceMouse Wireless

This easy to carry wireless device, has a patented 6-Degrees-of-Freedom (6DoF) sensor that allows you to rotate, zoom and manipulate

#### **3Dconnexion SpaceMouse Wireless**

This easy to carry wireless device, has a patented 6-Degrees-of-Freedom (6DoF) sensor that allows you to rotate, zoom and manipulate.

#### 3Dconnexion SpaceMouse Pro

With an advanced ergonomic design and on-screen display, SpaceMouse Pro delivers superior comfort and a simpler, more productive workflow.

#### 3Dconnexion SpaceMouse Pro

With an advanced ergonomic design and on-screer display, SpaceMouse Pro delivers superior comfort and a simpler, more productive workflow.

Based on Dell internal analysis of competitive products using publicly available data as of February 2019. Power Delivery of up to 130W when used with compatible Dell systems. ExpressCharge Boost is available on select Dell systems

#### 3Dconnexion SpaceMouse Pro

With an advanced ergonomic design and productive workflow.

3Dconnexion SpaceMouse Pro
With an advanced ergonomic design
and on-screen display, SpaceMouse Pro
delivers superior comfort and a simpler,
more productive workflow.

Review rendered architectural projects in virtual reality and allow clients to experience a realistic interpretation of the finished product.