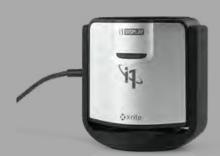

#### X-Rite Colorimeter i1Display Pro

Ensure a perfectly calibrated and profiled display to your client's color palette while delivering the speed, options and flexibility needed to maintain color accuracy.

#### X-Rite Colorimeter i1Display Pro

Ensure a perfectly calibrated and profiled display to your client's color palette while delivering the speed, options and flexibility needed to maintain color accuracy

#### X-Rite Colorimeter i1Display Pro

and color quality ideal for visualization.

Ensure a perfectly calibrated and profiled display to your client's colo palette while delivering the speed, options and flexibility needed to maintain color accuracy.

### X-Rite Colorimeter i1Display Pro

profiled display to your client's color palette while delivering the speed, options and flexibility needed to maintain color accuracy.