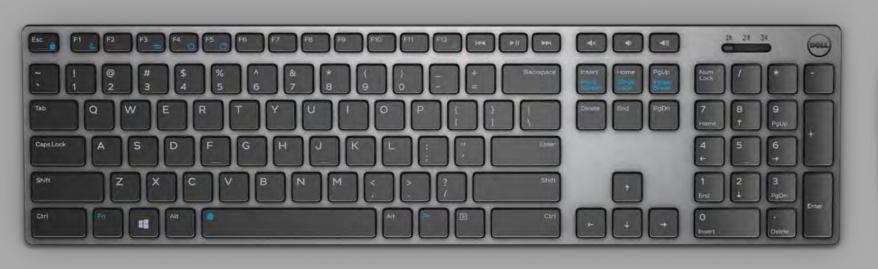

#### **Dell Premier Wireless Keyboard and Mouse | KM717**

Not only will it enhance productivity, but its elegant design will fit into virtually any workspace. For increased productivity you can simultaneously pair up to two compatible devices with Bluetooth® LE.

#### Dell Premier Wireless Keyboard and Mouse | KM717

Not only will it enhance productivity, but its elegant design will fit into virtually any workspace. For increased productivity you can simultaneously pair up to two compatible devices with Bluetooth® LE.

#### Dell Premier Wireless Keyboard and Mouse | KM717

Not only will it enhance productivity, but its elegant design will fit into virtually any workspace. For increased productivity you can simultaneously pair up to two compatible devices with Bluetooth® L

#### **Dell Premier Wireless Keyboard and Mouse | KM717**

Not only will it enhance productivity, but its elegant design will fit into virtually any workspace. For increased productivity you can simultaneously pair up to two compatible devices with Bluetooth® LE

#### **Dell Premier Wireless Keyboard and Mouse | KM717**

Not only will it enhance productivity, but its elegant design will fit into virtually any workspace. For increased productivity you can simultaneously pair up to two compatible devices with Bluetooth® L

#### Dell Premier Wireless Keyboard and Mouse | KM717

Not only will it enhance productivity, but its elegant design will fit into virtually any workspace. For increased productivity you can simultaneously pair up to two compatible devices with Bluetooth® I

### **Dell Premier Wireless Keyboard and Mouse | KM717**Not only will it enhance productivity, but its elegant design will fit into virtually any workspace. For increased productivity you can simultaneously pair up to two compatible devices with Bluetooth®

#### Dell Premier Wireless Keyboard and Mouse | KM717

Not only will it enhance productivity, but its elegant design will fit into virtually any workspace. For increased productivity you can simultaneously pair up to tw compatible devices with Bluetooth® LE.

#### **Dell Premier Wireless Keyboard and Mouse | KM717**

Enhance productivity and enjoy its elegant design that will fit into virtually any workspace. For increased productivity you can simultaneously pair u to two compatible devices with Bluetooth® LE.

#### **Dell Premier Wireless Keyboard and Mouse | KM717**

Not only will it enhance productivity, but its elegant design will fit into virtually any workspace. For increased productivity you can simultaneously pair up to two compatible devices with Bluetooth® Ll