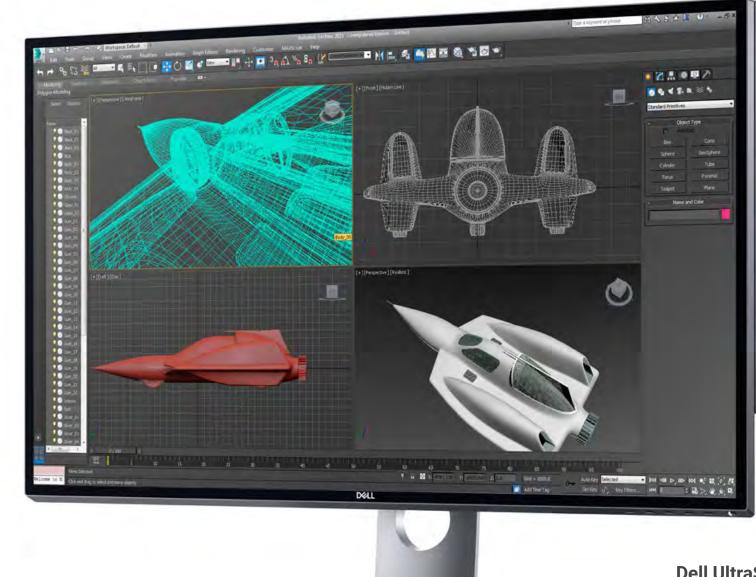

#### **Precision 5820 Tower**

Expand your ideas with the Precision 5820 Tower. Featuring high performance in an innovative, versatile compact design and the latest Intel® Xeon® processors.

Dell UltraSharp 27 USB-C Hub Monitor | U2721DE Get a stable, wired connection to your network and peripherals on this sleek 27" QHD hub monitor with RJ45, USB-C and a host of other ports.