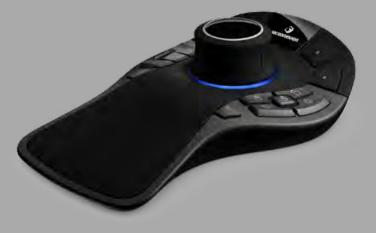

#### 3Dconnexion SpaceMouse Pro

With an advanced ergonomic design and on-scree display, SpaceMouse Pro delivers superior comfor and a simpler, more productive workflow.

#### 3Dconnexion SpaceMouse Pro

With an advanced ergonomic design and on-screen display, SpaceMouse Pro delivers superior comfort and a simpler, more productive workflow.