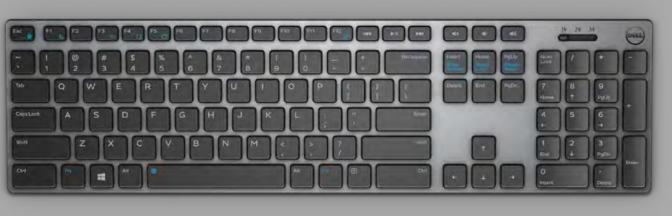

#### **Dell Premier Wireless Keyboard and Mouse | KM717**

Not only will it enhance productivity, but its elegant design will fit into virtually any workspace. For increased productivity you can simultaneously pair up to two compatible devices with Bluetooth® LE.