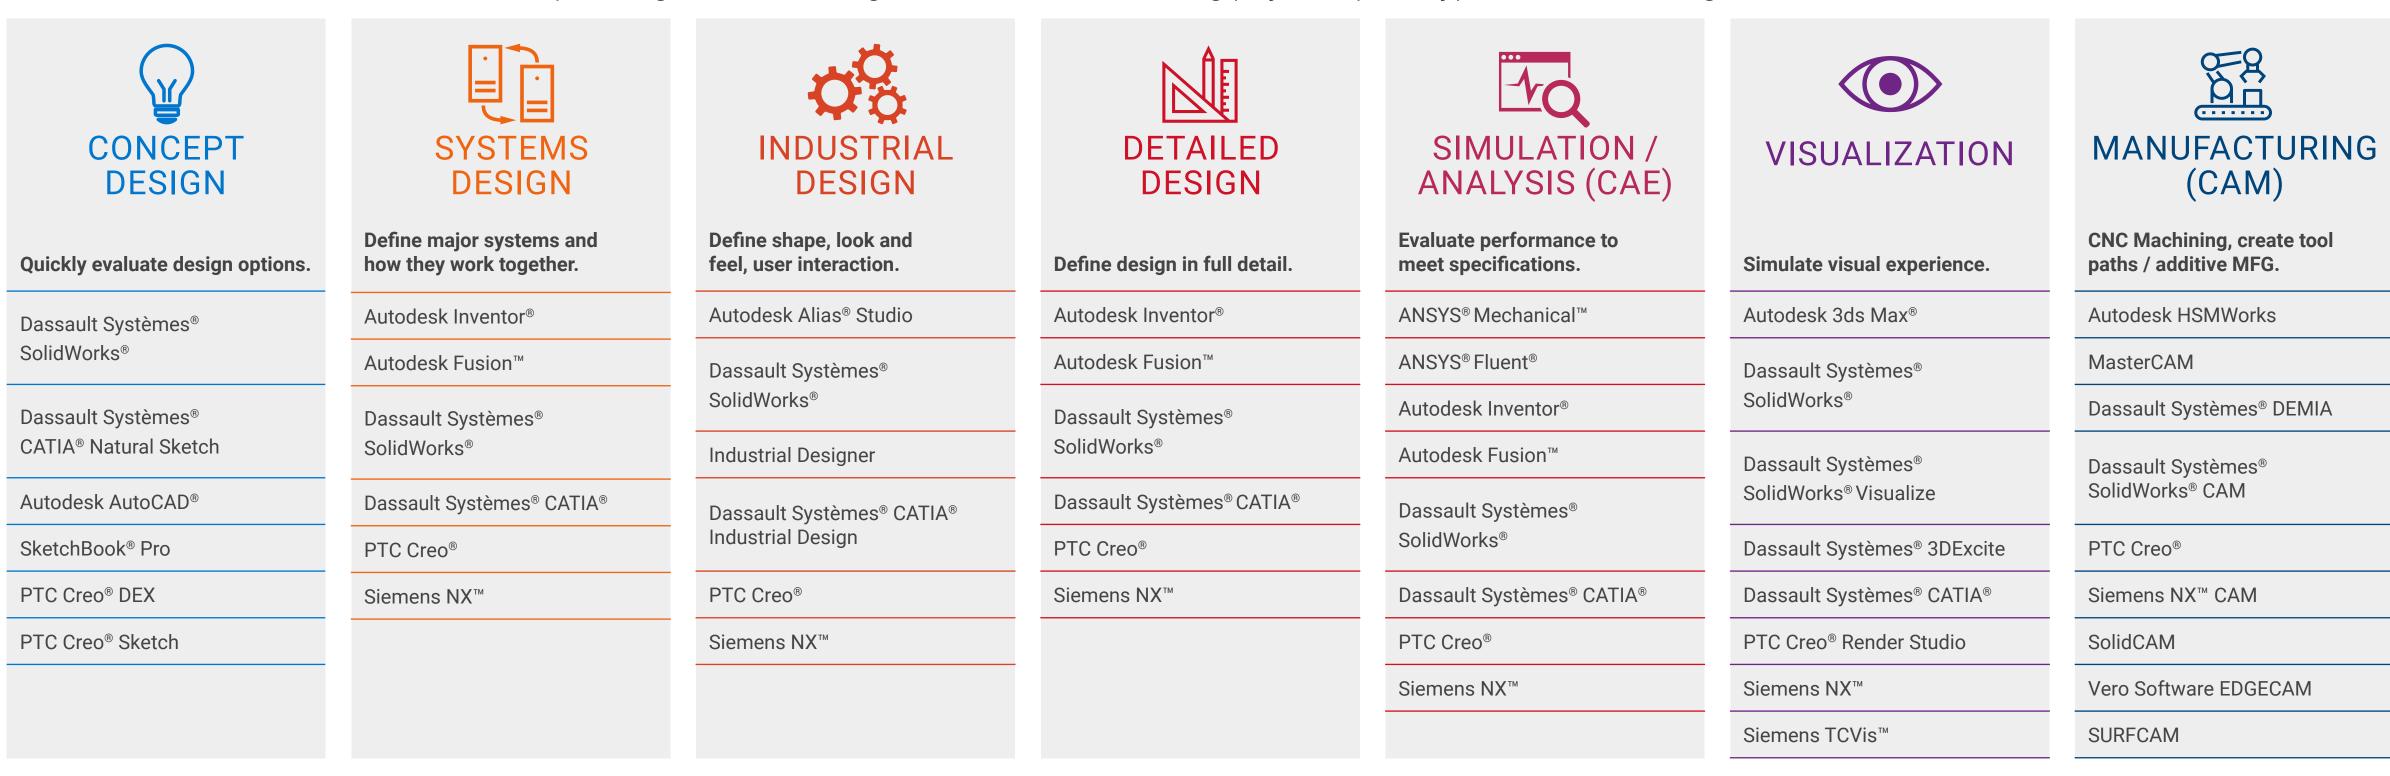

See the most common industry workflows below.

### Engineering and Manufacturing Workflow

To compete in a world where production is moving from commoditization to personalization, today's leading engineers and manufacturers need to streamline workflows using high performance workstations. The challenge is doing that effectively whilst incorporating new technologies such as IoT, reducing physical prototypes and enhancing collaboration.

#### See Dell solutions below:

Product Design

Simulation and Analysis

Visualization