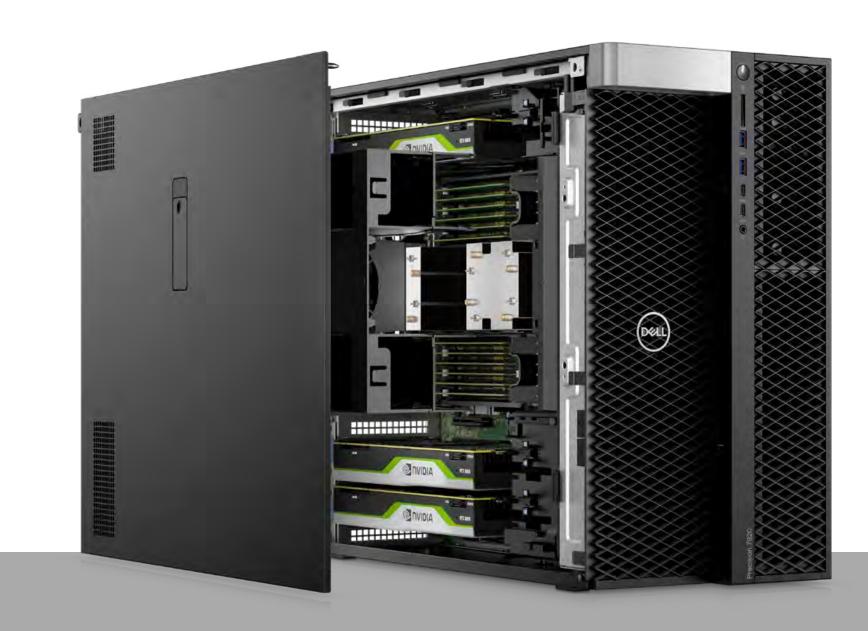

## Fixed Product Design

Precision 5820 Tower

Dell Precision 5820 Tower workstation delivers scalable performance for 2D and 3D CAD applications, such as:

Dassault Systèmes® – SolidWorks® and CATIA®, Autodesk Inventor®, Autodesk AutoCAD®, PTC Creo®, Siemens NX™

#### **Precision 5820 Tower**

Expand your ideas with the Precision 5820 Tower. Featuring high performance in an innovative, versatile compact design and the latest Intel® Xeon® processors.

Dell UltraSharp 27 USB-C Hub Monitor | U2721DE Get a stable, wired connection to your network and peripherals on this sleek 27" QHD hub monitor with RJ45, USB-C and a host of other ports.