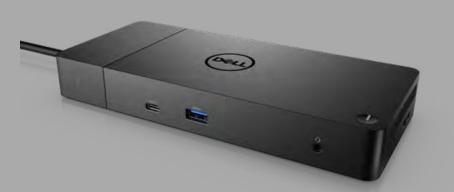

Dell Performance Dock | WD19DC

Dell's most powerful dock\* delivers the ultimate productivity experience. Charge your system faster, support up to three displays and connect to your peripherals via single cable with dual USB-C connectors.

#### Dell Performance Dock – WD19DC

Dell's most powerful dock\* delivers the ultimate productivity experience. Charge your system faster, support up to three displays and connect to your peripherals via a single cable with dual USB-C connectors.

**Dell Thunderbolt Dock | WD19TB** 

#### Dell Thunderbolt Dock | WD19TB

Work at full speed with Dell's powerful Thunderbolt Dock. Charge your system faster, support up to three 4K displays and connect to your peripherals

Wia a single cable based on Bell internal analysis of competitive products using publicly available data as of February 2019. Power Delivery of up to 210W when used with compatible Dell systems.

#### **Dell Performance Dock | WD19DC**

Boost your PC's power up to 210W on the World's most powerful dual USB-dock\*. Get the flexibility you need with magnetically separable USB-C cables

<sup>s</sup> Based on Dell internal analysis of competitive products using publicly available data as of February 2019. Power Delivery of up to 210W when used with compatible Dell systems.

#### Dell Thunderbolt Dock | WD19TB

#### **Dell Performance Dock | WD19DC**

Boost your PC's power up to 210W on the World's most powerful\* dual USB-C dock. Get the flexibility you need with magnetically separable USB-C cables.

Based on Dell internal analysis of competitive products using publicly available data as of February 2019. Power Delivery of up to 130W when used with compatible Dell systems. ExpressCharge Boost is available on select Dell systems