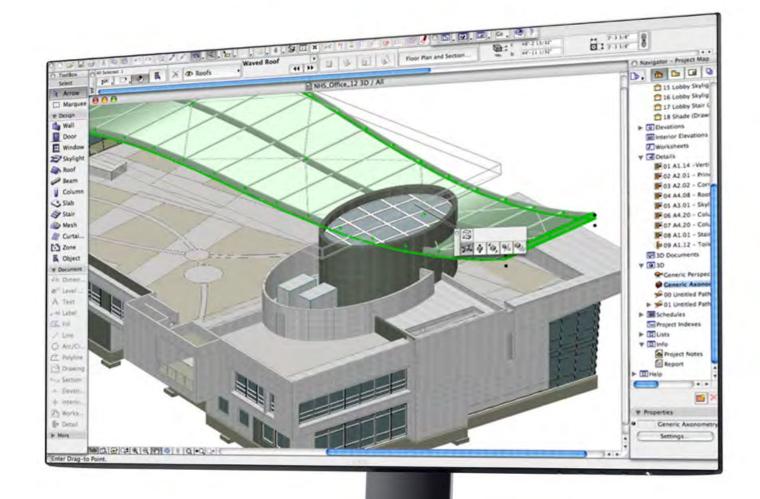

## Mobile Visualization

Precision 5750

The Dell Precision 5750 workstation delivers scalable performance for visualization applications, such as:

Dassault Systèmes® – SolidWorks® Visualize, 3DEXCITE, VRED, Autodesk® 3ds Max®, VRED Siemens PLM Teamcenter® Visualization

### Precision 5750 the world's thinnest, lightest and smallest 17" workstation.\* Designed to Impress.

Deliver the power for maximum performance for demanding professional software with 10th Gen Intel® Core™ and Xeon®, up to 8-core processors, the performance of your up to NVIDIA® Quadro RTX™ 3000 (6GB) graphics, 64GB of 2933MHz memory (with ECC memory options), 4TBs of storage with RAID options, and also 4 Type C Thunderbolt ports for super fast data transfers.