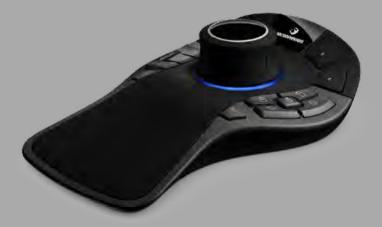

#### 3Dconnexion SpaceMouse Pro

With an advanced ergonomic design and on-scree display, SpaceMouse Pro delivers superior comfor and a simpler, more productive workflow.

#### 3Dconnexion SpaceMouse Pro

With an advanced ergonomic design and on-screen display, SpaceMouse Pro delivers superior comfort and a simpler, more productive workflow.