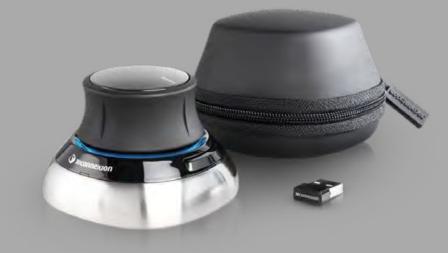

#### 3Dconnexion SpaceMouse Pro

With an advanced ergonomic design and on-scree display, SpaceMouse Pro delivers superior comfor and a simpler, more productive workflow.

#### 3Dconnexion SpaceMouse Wireless

This easy to carry wireless device, has a patented 6-Degrees-of-Freedom (6DoF) sensor that allows you to rotate, zoom and manipulate

#### **3Dconnexion SpaceMouse Wireless**

This easy to carry wireless device, has a patented 6-Degrees-of-Freedom (6DoF) sensor that allows you to rotate, zoom and manipulate.

3Dconnexion SpaceMouse Wireless

#### 3Dconnexion SpaceMouse Pro

With an advanced ergonomic design and on-screen display, SpaceMouse Pro delivers superior comfort and a simpler, more productive workflow.

#### 3Dconnexion SpaceMouse Pro

With an advanced ergonomic design and on-screer display, SpaceMouse Pro delivers superior comfort and a simpler, more productive workflow.

Based on Dell internal analysis of competitive products using publicly available data as of February 2019. Power Delivery of up to 130W when used with compatible Dell systems. ExpressCharge Boost is available on select Dell systems

## **3Dconnexion SpaceMouse Wireless**This easy to carry wireless device, has a patented 6-Degrees-of-Freedom (6DoF) sensor that allows you to rotate, zoom

### 3Dconnexion SpaceMouse Wireless This easy to carry wireless device, has

atented 6-Degrees-of-Freedom ensor that allows you to rotate, nd manipulate.

#### 3Dconnexion SpaceMouse Pro

With an advanced ergonomic design and productive workflow.

3Dconnexion SpaceMouse Pro
With an advanced ergonomic design
and on-screen display, SpaceMouse Pro
delivers superior comfort and a simpler,
more productive workflow.

Review rendered architectural projects in virtual reality and allow clients to experience a realistic interpretation of the finished product.