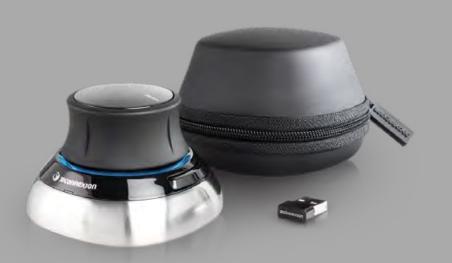

#### 3Dconnexion SpaceMouse Pro

With an advanced ergonomic design and on-scree display, SpaceMouse Pro delivers superior comfor and a simpler, more productive workflow.

#### 3Dconnexion SpaceMouse Wireless

This easy to carry wireless device, has a patented 6-Degrees-of-Freedom (6DoF) sensor that allows you to rotate, zoom and manipulate

#### **3Dconnexion SpaceMouse Wireless**

This easy to carry wireless device, has a patented 6-Degrees-of-Freedom (6DoF) sensor that allows you to rotate, zoom and manipulate.

#### 3Dconnexion SpaceMouse Pro

With an advanced ergonomic design and on-screen display, SpaceMouse Pro delivers superior comfort and a simpler, more productive workflow.

#### 3Dconnexion SpaceMouse Pro

With an advanced ergonomic design and on-screer display, SpaceMouse Pro delivers superior comfort and a simpler, more productive workflow.

Based on Dell internal analysis of competitive products using publicly available data as of February 2019. Power Delivery of up to 130W when used with compatible Dell systems. ExpressCharge Boost is available on select Dell systems

## **3Dconnexion SpaceMouse Wireless**This easy to carry wireless device, has a patented 6-Degrees-of-Freedom (6DoF) sensor that allows you to rotate, zoom

### 3Dconnexion SpaceMouse Wireless This easy to carry wireless device, has

atented 6-Degrees-of-Freedom ensor that allows you to rotate, nd manipulate.

#### 3Dconnexion SpaceMouse Pro

With an advanced ergonomic design and productive workflow.

3Dconnexion SpaceMouse Pro
With an advanced ergonomic design
and on-screen display, SpaceMouse Pro
delivers superior comfort and a simpler,
more productive workflow.

Review rendered architectural projects in virtual reality and allow clients to experience a realistic interpretation of the finished product.