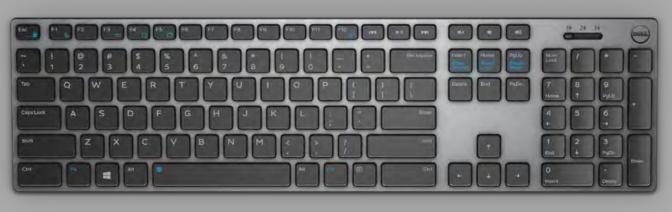

#### **Dell Premier Wireless Keyboard and Mouse | KM717**

Not only will it enhance productivity, but its elegant design will fit into virtually any workspace. For increased productivity you can simultaneously pair up to two compatible devices with Bluetooth® LE.

#### Dell Premier Wireless Keyboard and Mouse | KM717

Not only will it enhance productivity, but its elegant design will fit into virtually any workspace. For increased productivity you can simultaneously pair up to two compatible devices with Bluetooth® LE.

#### Dell Premier Wireless Keyboard and Mouse | KM717

Not only will it enhance productivity, but its elegant design will fit into virtually any workspace. For increased productivity you can simultaneously pair up to two compatible devices with Bluetooth® L

#### **Dell Premier Wireless Keyboard and Mouse | KM717**

Not only will it enhance productivity, but its elegant design will fit into virtually any workspace. For increased productivity you can simultaneously pair up to two compatible devices with Bluetooth® LE

#### **Dell Premier Wireless Keyboard and Mouse | KM717**

Not only will it enhance productivity, but its elegant design will fit into virtually any workspace. For increased productivity you can simultaneously pair up to two compatible devices with Bluetooth® L

#### Dell Premier Wireless Keyboard and Mouse | KM717

Not only will it enhance productivity, but its elegant design will fit into virtually any workspace. For increased productivity you can simultaneously pair up to two compatible devices with Bluetooth® I

### **Dell Premier Wireless Keyboard and Mouse | KM717**Not only will it enhance productivity, but its elegant design will fit into virtually any workspace. For increased productivity you can simultaneously pair up to two compatible devices with Bluetooth®

#### Dell Premier Wireless Keyboard and Mouse | KM717

Not only will it enhance productivity, but its elegant design will fit into virtually any workspace. For increased productivity you can simultaneously pair up to tw compatible devices with Bluetooth® LE.

#### **Dell Premier Wireless Keyboard and Mouse | KM717**

Enhance productivity and enjoy its elegant design that will fit into virtually any workspace. For increased productivity you can simultaneously pair u to two compatible devices with Bluetooth® LE.

#### **Dell Premier Wireless Keyboard and Mouse | KM717**

Not only will it enhance productivity, but its elegant design will fit into virtually any workspace. For increased productivity you can simultaneously pair up to two compatible devices with Bluetooth® Ll