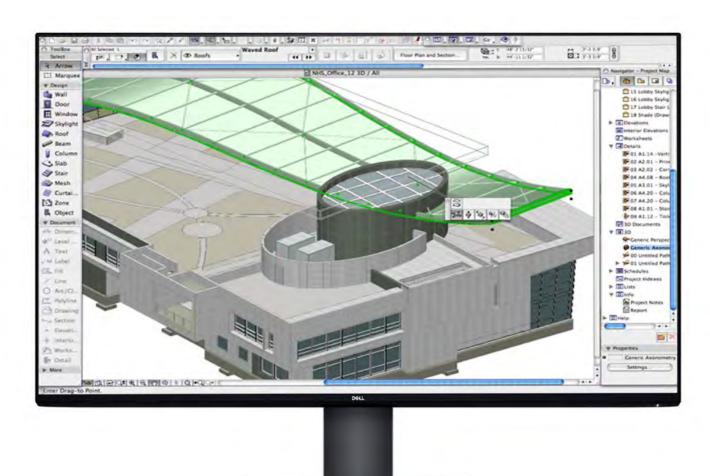

# Design Engineering, Architecture, and Manufacturing in the Modern Era.

In modern times, change is the only constant. The design engineering, architecture, and manufacturing industries are all seeing paradigm shifts in how products and structures are being developed and built.

## Architecture, Engineering and Construction (AEC) Workflow

Today's AEC professionals have to wear multiple hats. They need to be able to design and visualize to meet customer needs, become greener, and quickly drive critical business decisions. The challenge is finding the appropriate workstations that support their need for photo-realistic rendering and AR/VR technology, and drive more efficient performance and collaboration.