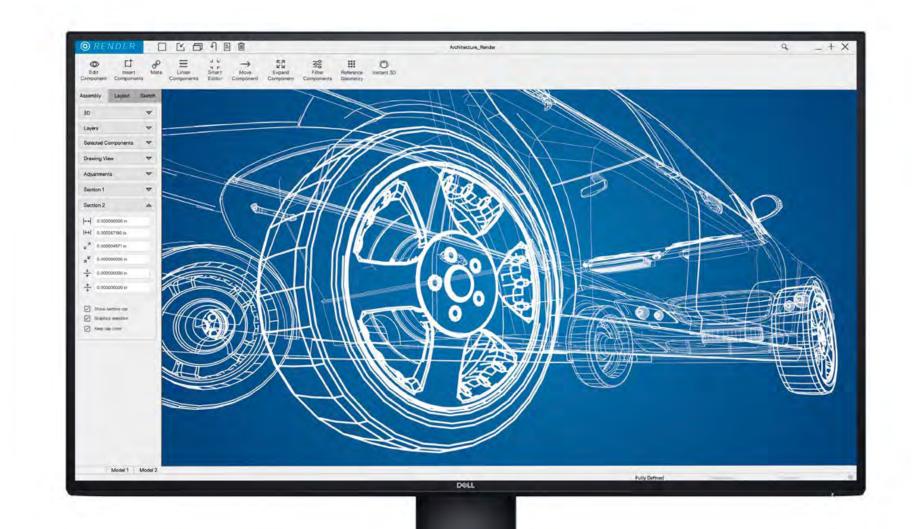

## Fixed Product Design

Precision 5820 Tower

Dell Precision 5820 Tower workstation delivers scalable performance for 2D and 3D CAD applications, such as:

Dassault Systèmes® – SolidWorks® and CATIA®, Autodesk Inventor®, Autodesk AutoCAD®, PTC Creo®, Siemens NX™

#### **Precision 5820 Tower**

Expand your ideas with the Precision 5820 Tower. Featuring high performance in an innovative, versatile compact design and the latest Intel® Xeon® processors.

Dell UltraSharp 27 USB-C Hub Monitor | U2721DE Get a stable, wired connection to your network and peripherals on this sleek 27" QHD hub monitor with RJ45, USB-C and a host of other ports.