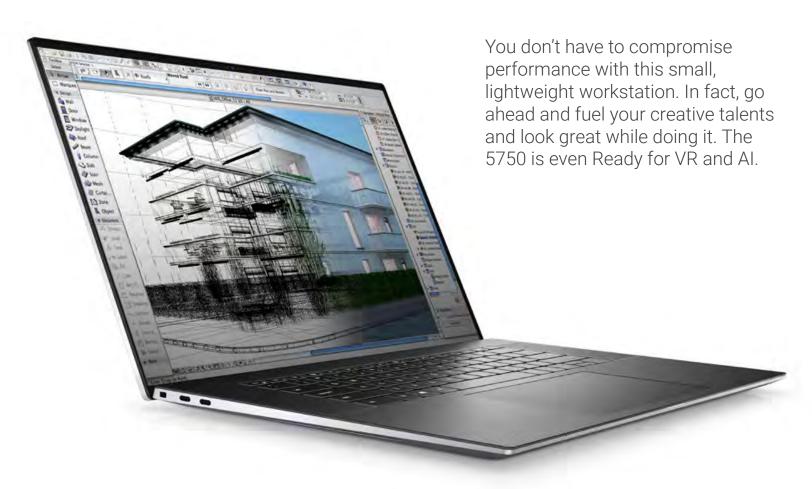

## Mobile Visualization

Precision 5750

The Dell Precision 5750 workstation delivers scalable performance for visualization applications, such as:

Dassault Systèmes® – SolidWorks® Visualize, 3DEXCITE, VRED, Autodesk® 3ds Max®, VRED Siemens PLM Teamcenter® Visualization

### Precision 5750 the world's thinnest, lightest and smallest 17" workstation.\* Designed to Impress.

Deliver the power for maximum performance for demanding professional software with 10th Gen Intel® Core™ and Xeon®, up to 8-core processors, the performance of your up to NVIDIA® Quadro RTX™ 3000 (6GB) graphics, 64GB of 2933MHz memory (with ECC memory options), 4TBs of storage with RAID options, and also 4 Type C Thunderbolt ports for super fast data transfers.