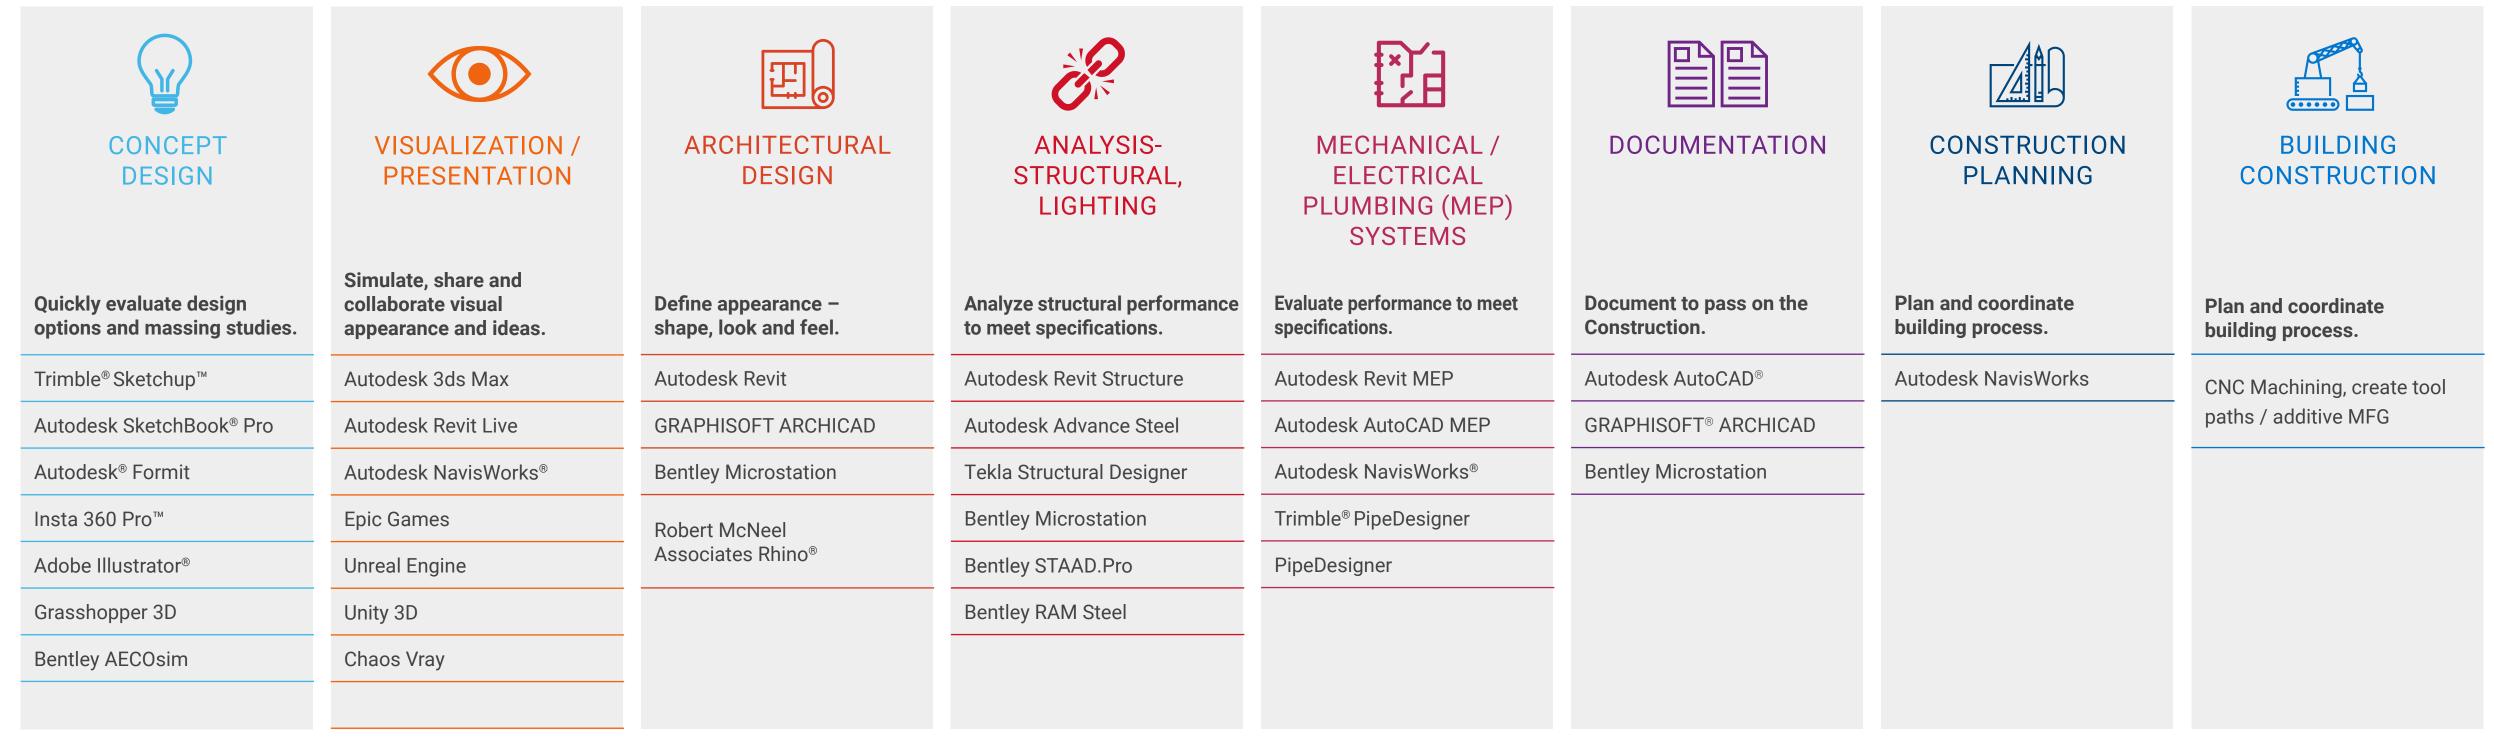

## Architecture, Engineering and Construction (AEC) Workflow

Today's AEC professionals have to wear multiple hats. They need to be able to design and visualize to meet customer needs, become greener, and quickly drive critical business decisions. The challenge is finding the appropriate workstations that support their need for photo-realistic rendering and AR/VR technology, and drive more efficient performance and collaboration.

### See Dell solutions below:

Architectural Design

Mechanical, Electrical, and Plumbing

Structural Engineering

Visualization

## Fixed Architectural Design

Precision 3640 Tower

The Dell Precision 3640 Tower workstation saves space and features ISV certification for architectural applications such as:

Autodesk Revit®, AutoCAD®, GRAPHISOFT® ARCHICAD, Bentley Software MICROSTATION, Robert McNeel & Associates Rhino®

### Mobile Architectural Design

Precision 5550

The Dell Precision 5550 workstation delivers power with mobility and features ISV certification for architectural applications such as:

Autodesk Revit®, AutoCAD®, GRAPHISOFT® ARCHICAD, Bentley Software, MICROSTATION, Robert McNeel & Associates Rhino®

## Fixed MEP

Precision 5820 Tower

The Dell Precision 5820 Tower workstation delivers performance and reliability for MEP and HVAC applications, such as:

Autodesk® Revit® MEP, AutoCAD® MEP, Navisworks®, Trimble®, PipeDesigner™, DuctDesigner™, and a 4K Display.

### Mobile MEP

Precision 7550

The Dell Precision 7550 workstation delivers performance and reliability for MEP and HVAC applications, such as:

Autodesk® Revit® MEP, AutoCAD® MEP, Navisworks®, Trimble®, PipeDesigner™, DuctDesigner™, and a 4K Display.

## Fixed Structural Engineering

Precision 5820

The Dell Precision 5820 Tower workstation delivers scalable performance and reliability for structural engineering applications, such as:

AutoCAD® Revit® Structure, Advance Steel, Tekla® Structural Designer, Bentley Software MICROSTATION, STAAD.Pro, RAM® Steel.

### Mobile Structural Engineering

Precision 5750

The Dell Precision 5750 workstation delivers scalable performance and reliability for structural engineering applications, such as:

AutoCAD® Revit® Structure, Advance Steel, Tekla® Structural Designer, Bentley Software MICROSTATION, STAAD.Pro, RAM® Steel.