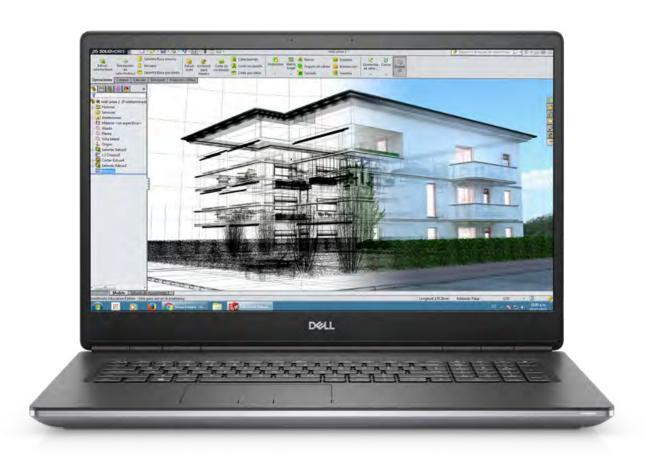

## Fixed Product Design

Precision 5820 Tower

Dell Precision 5820 Tower workstation delivers scalable performance for 2D and 3D CAD applications, such as:

Dassault Systèmes® – SolidWorks® and CATIA®, Autodesk Inventor®, Autodesk AutoCAD®, PTC Creo®, Siemens NX™

#### **Precision 5820 Tower**

Expand your ideas with the Precision 5820 Tower. Featuring high performance in an innovative, versatile compact design and the latest Intel® Xeon® processors.

Dell UltraSharp 27 USB-C Hub Monitor | U2721DE Get a stable, wired connection to your network and peripherals on this sleek 27" QHD hub monitor with RJ45, USB-C and a host of other ports.