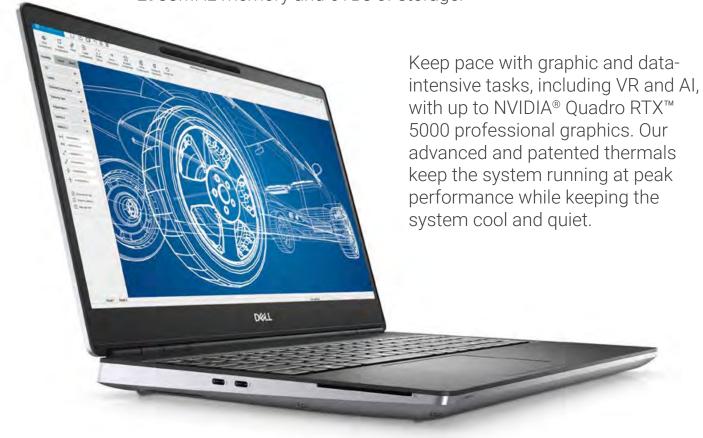

#### **Precision 7750**

Extract maximum performance from demanding applications with 10th Gen Intel<sup>®</sup> Core<sup>™</sup> and Xeon<sup>®</sup> 8-core processors, up to 128GB of 2933MHz memory and 8TBs of storage. Keep pace with graphic and data-intensive tasks, including VR and AI, with up to NVIDIA<sup>®</sup> Quadro RTX<sup>™</sup> 5000TM professional graphics. Our advanced and patented thermals keep the system running at peak performance while keeping the system cool and quiet.