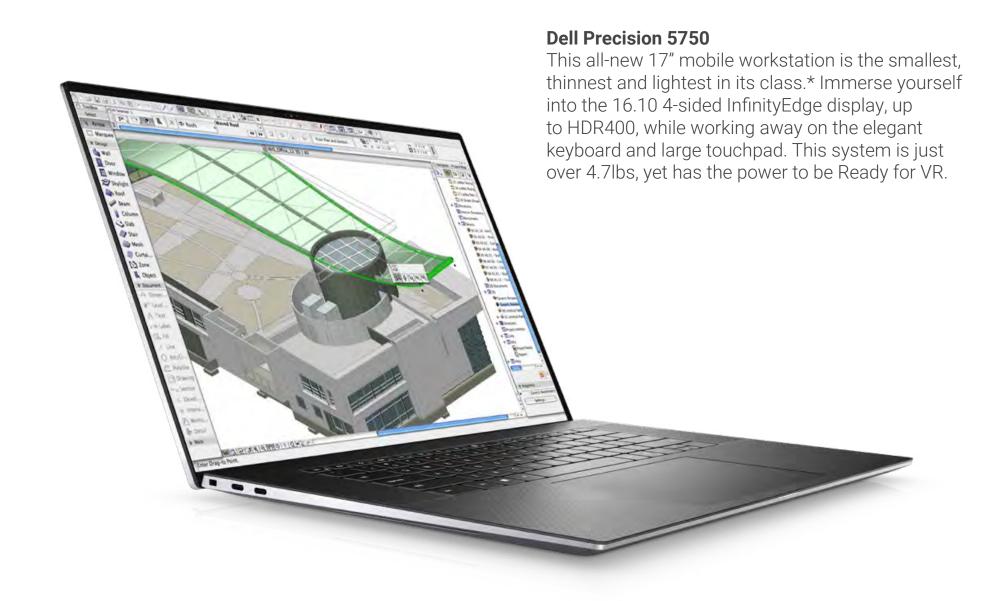

## Mobile Visualization

Precision 5750

The Dell Precision 5750 workstation delivers scalable performance for visualization applications, such as:

Dassault Systèmes® – SolidWorks® Visualize, 3DEXCITE, VRED, Autodesk® 3ds Max®, VRED Siemens PLM Teamcenter® Visualization

### Precision 5750 the world's thinnest, lightest and smallest 17" workstation.\* Designed to Impress.

Deliver the power for maximum performance for demanding professional software with 10th Gen Intel® Core™ and Xeon®, up to 8-core processors, the performance of your up to NVIDIA® Quadro RTX™ 3000 (6GB) graphics, 64GB of 2933MHz memory (with ECC memory options), 4TBs of storage with RAID options, and also 4 Type C Thunderbolt ports for super fast data transfers.

\*Based on Dell analysis using publicly available data, January 2020. The smallest refers total surface area of the mobile workstations.