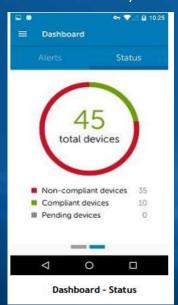

# 3000 Series **Wyse 3040** Quad core **Dual display** Wyse ThinOS Wyse ThinLinux

## 5000 Series



## Wyse 5030

- PCoIP chipset
- Dual display
- PCoIP chipset



## **Wyse 5070**

- Quad core
- Up to 6 displays
- Slim and Extended chassis
- Wyse ThinOS
- Wyse ThinLinux
- Windows 10 IoTE

### 5000 Series All-in-one



## Wyse 5040 all-in-one

- · Dual core
- Dual display
- Wyse ThinOS



# Wyse Management Suite



Configure, deploy and manage endpoints anytime anywhere with the most scalable, secured and hybrid thin client management software



## Dashboard overview





# Wyse Management Suite Mobile App

- Allows administrator to manage and monitor devices from anywhere
- Available on Android and iOS devices
- Included with Wyse Management Suite Pro (Public and Private cloud)













Provisioning systems with Dell saves up to nearly a week of IT time per 1,000 devices deployed

# Customers choose their path to modern deployment

ProDeploy in the Unified Workspace

Our flagship Dell Technologies deployment solution using VMware Workspace ONE

Ideal for hybrid environments with diverse devices and operating systems

ProDeploy and ProDeploy Plus

For customers early in their Windows 10 or cloud app journey

Ideal for customers needing onsite installation and data migration

Dell Provisioning for Windows Autopilot

For customers using Microsoft solutions

Need Azure AD Premium for directory service

Ideal for remote workers using SaaS applications

Enroll into **VMware Workspace ONE** for modern management

ProDeploy Plus can reduce deployment time by **up to 56%**