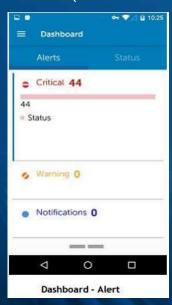

k

# 3000 Series **Wyse 3040** Quad core **Dual display** Wyse ThinOS Wyse ThinLinux

## 5000 Series



## Wyse 5030

- PCoIP chipset
- Dual display
- PCoIP chipset



## **Wyse 5070**

- Quad core
- Up to 6 displays
- Slim and Extended chassis
- Wyse ThinOS
- Wyse ThinLinux
- Windows 10 IoTE

### 5000 Series All-in-one



## Wyse 5040 all-in-one

- · Dual core
- Dual display
- Wyse ThinOS



# Wyse Management Suite



Configure, deploy and manage endpoints anytime anywhere with the most scalable, secured and hybrid thin client management software



## Dashboard overview





# Wyse Management Suite Mobile App

- Allows administrator to manage and monitor devices from anywhere
- Available on Android and iOS devices
- Included with Wyse Management Suite Pro (Public and Private cloud)













Provisioning systems with Dell saves up to nearly a week of IT time per 1,000 devices deployed

# Customers choose their path to modern deployment

ProDeploy in the Unified Workspace

Our flagship Dell Technologies deployment solution using VMware Workspace ONE

Ideal for hybrid environments with diverse devices and operating systems

ProDeploy and ProDeploy Plus

For customers early in their Windows 10 or cloud app journey

Ideal for customers needing onsite installation and data migration

Dell Provisioning for Windows Autopilot

For customers using Microsoft solutions

Need Azure AD Premium for directory service

Ideal for remote workers using SaaS applications

Enroll into **VMware Workspace ONE** for modern management

ProDeploy Plus can reduce deployment time by **up to 56%**