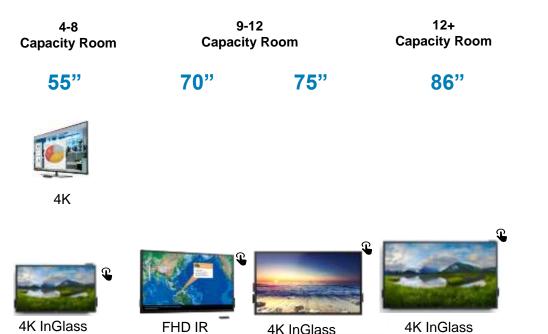

# Dell Conference Room Monitor & Ecosystem

**Dell Conference Room Monitor** 

#### **Dell Conference Room Ecosystem Options**

Service

3 years advanced exchange warranty

Up to 2 years extension as optional