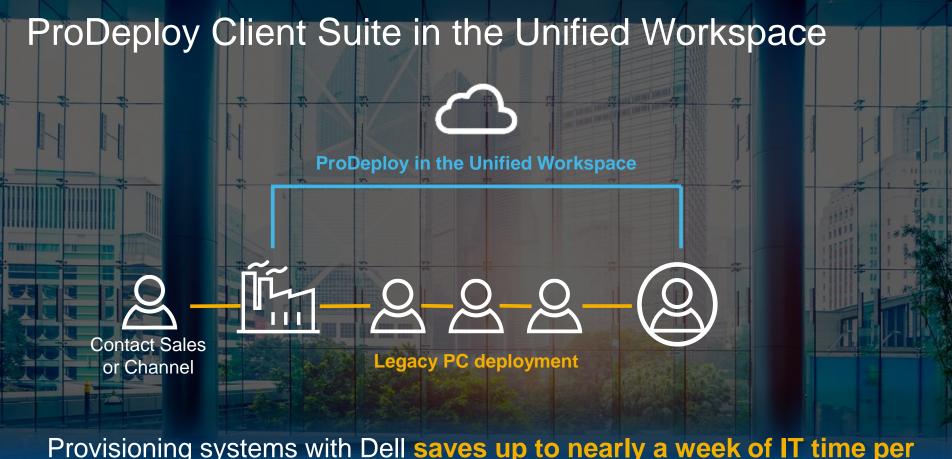

Provisioning systems with Dell saves up to nearly a week of IT time per 1,000 devices deployed

# Customers choose their path to modern deployment

ProDeploy in the Unified Workspace

Our flagship Dell Technologies deployment solution using VMware Workspace ONE

Ideal for hybrid environments with diverse devices and operating systems