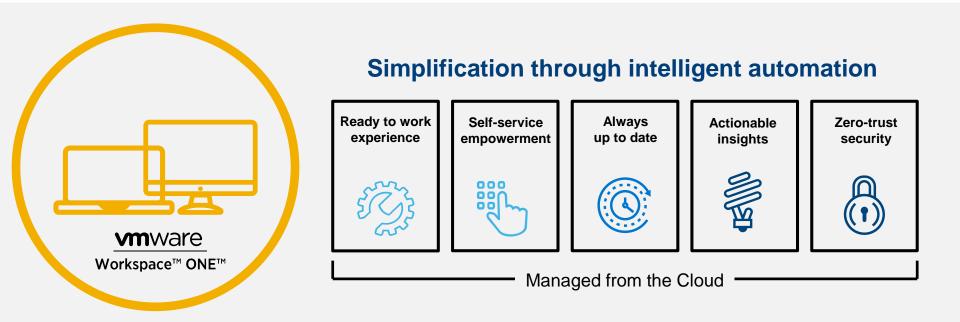

# Dell Technologies Unified Workspace

Industry's most comprehensive solution to deploy, secure, manage, support virtually all devices from the cloud

## VMware Workspace ONE enables IT and end users

You don't need to compromise IT time and resources to transform the business

## Deliver a unified experience regardless of device or OS