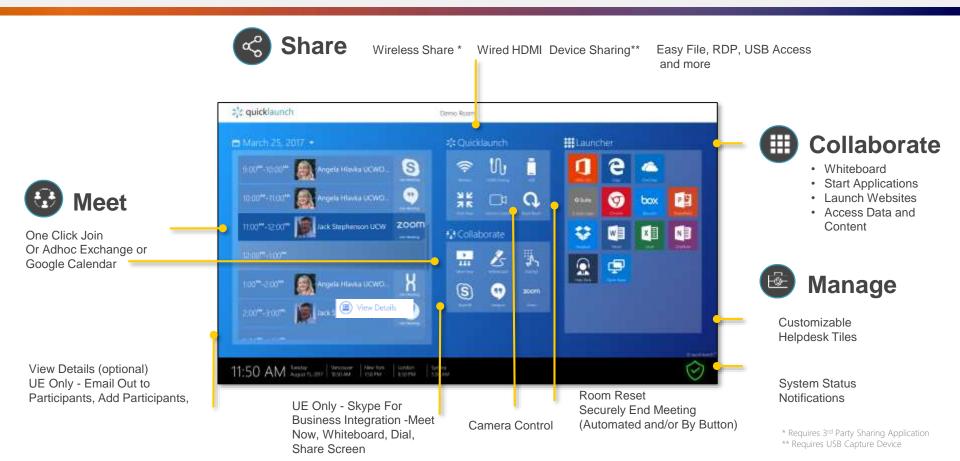

# Dell Conference Room Monitor & Ecosystem

**Dell Conference Room Monitor** 

#### **Dell Conference Room Ecosystem Options**

Service

3 years advanced exchange warranty

Up to 2 years extension as optional