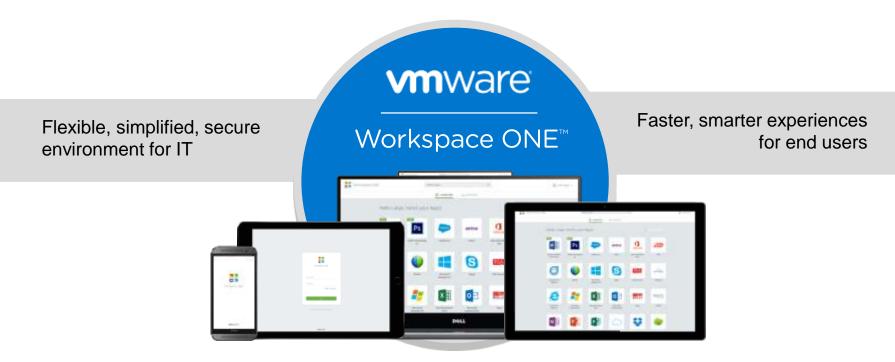

## VMware Workspace ONE enables IT and end users

You don't need to compromise IT time and resources to transform the business

## Deliver a unified experience regardless of device or OS