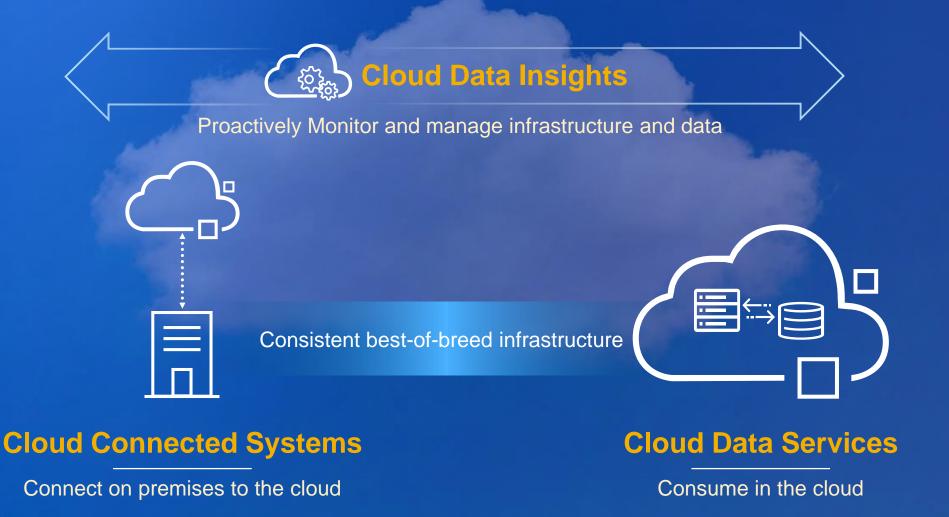

## **Cloud Data Insights**

Proactively Monitor and manage infrastructure and data

- Proactive, cloud-based monitoring and analytics from anywhere
- Report, predict, and prevent problems
- Broad data center visibility
- Unified view of unstructured data from on-premises to the cloud

## Cloud Connected Systems

Connect on premises to the cloud

Storage

Dell EMC Unity Cloud
Tiering Appliance
Isilon CloudPools

On Prem

- Seamless tiering of data from on premises to cloud
- Leverage cloud as cost-effective storage tier
- Ideal for archiving and long-term retention