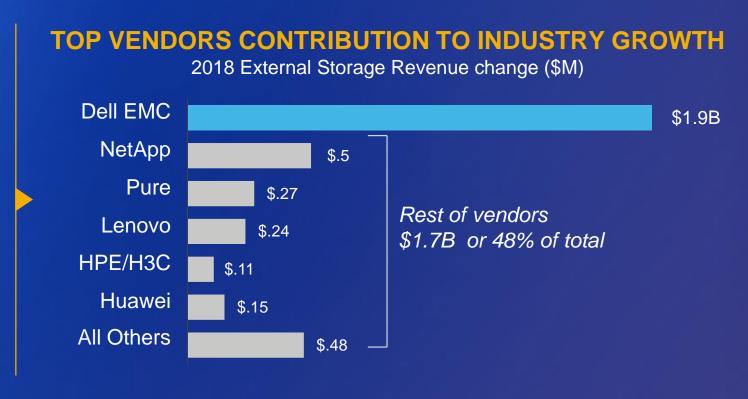

## Dell EMC Storage Momentum

- For 2018 the storage industry grew 16% Y/Y to \$3.7B
- Dell EMC grew \$1.9B representing 52% of growth, 3.8X more than NetApp and 7X greater than Pure

Four straight quarters of share gain