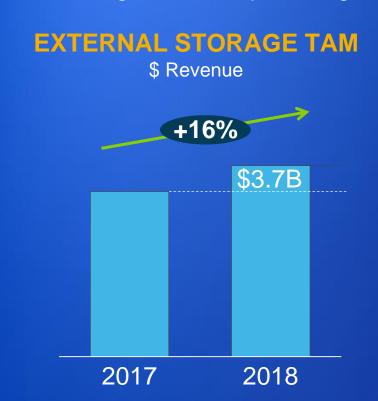

## Dell EMC Storage Momentum

- For 2018 the storage industry grew 16% Y/Y to \$3.7B
- Dell EMC grew \$1.9B representing 52% of growth, 3.8X more than NetApp and 7X greater than Pure

Four straight quarters of share gain