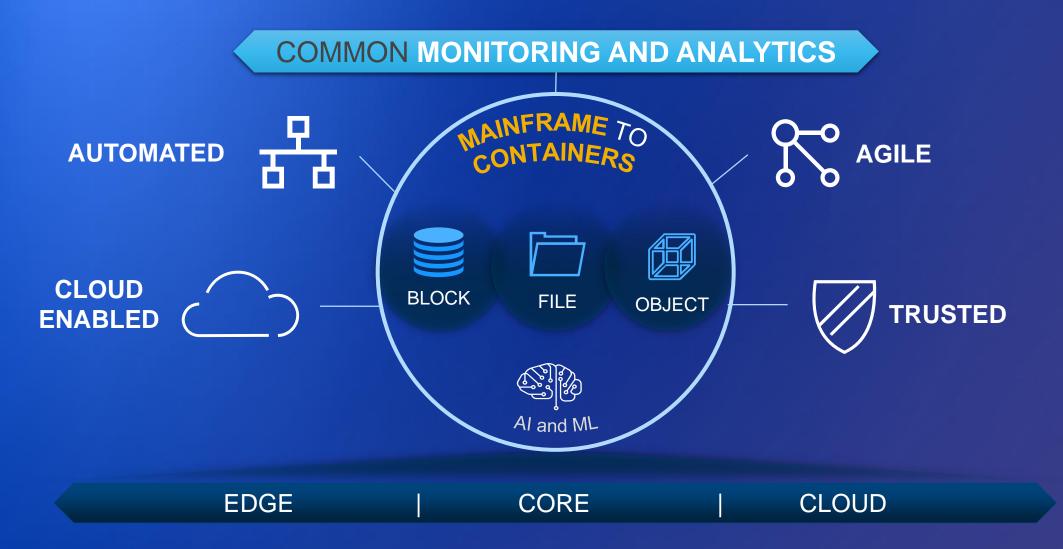

## Dell EMC Storage Vision

A Simple Interconnected Portfolio Architected for All Data at Any Scale