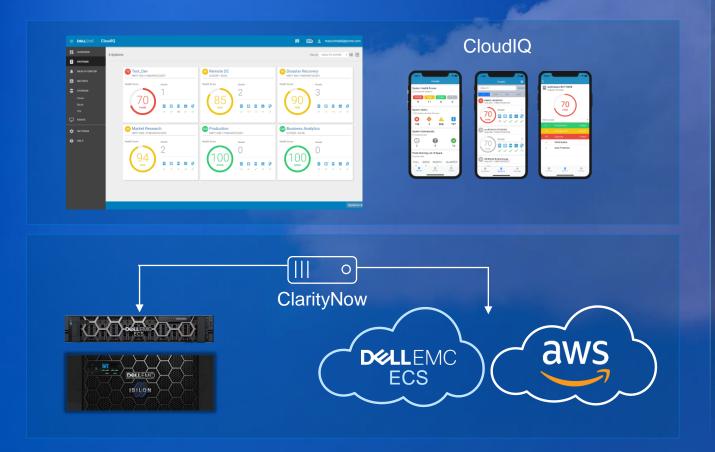

#### **Multi-Cloud**

- Dell EMC Cloud Storage Services
- Dell EMC Isilon CloudPools
- Dell EMC ClarityNow