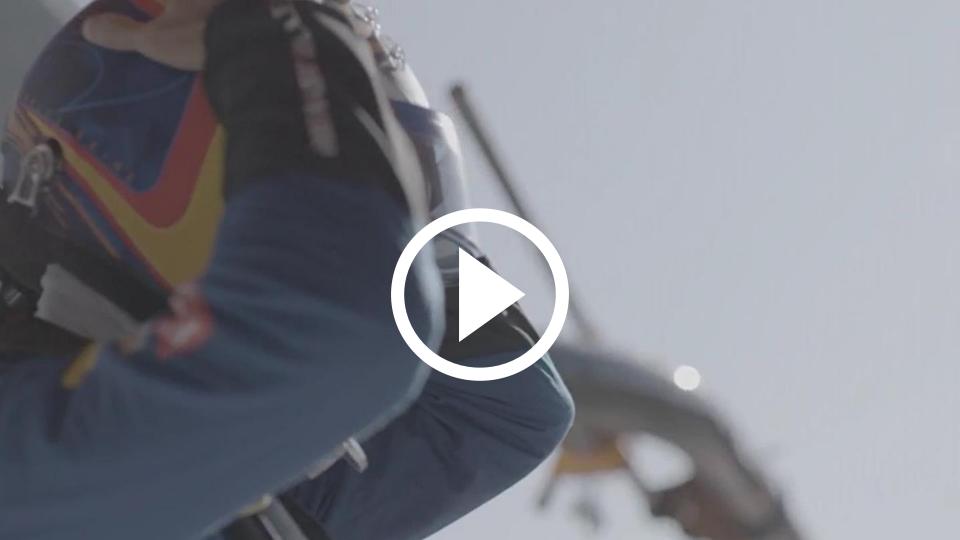

## Mike Libecki

Go the distance and handle everything along the way with Rugged PCs.

"I was on this trip to Siberia. It was minus 67 degrees. I had to embrace that moment, that if my equipment had failed, I would freeze to death within minutes."

Mike Libecki National Geographic Explorer and Dell Rugged Ambassador