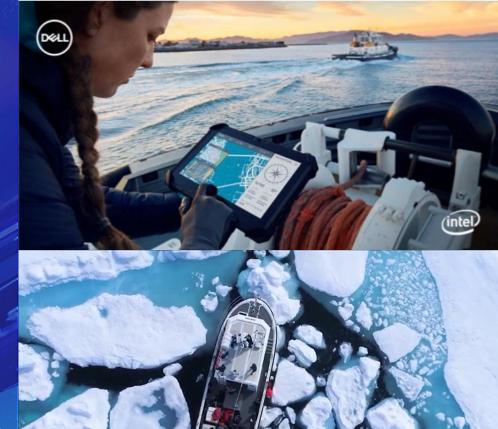

## Baydelta Maritime

When you work in wet, salty conditions you need a PC that can handle corrosion and offer protection.

You can never go into a job thinking... "oh, I know how this is going to go" because it always changes and you have to be prepared for that.

Mark Barnum
Captain
Baydelta Maritime