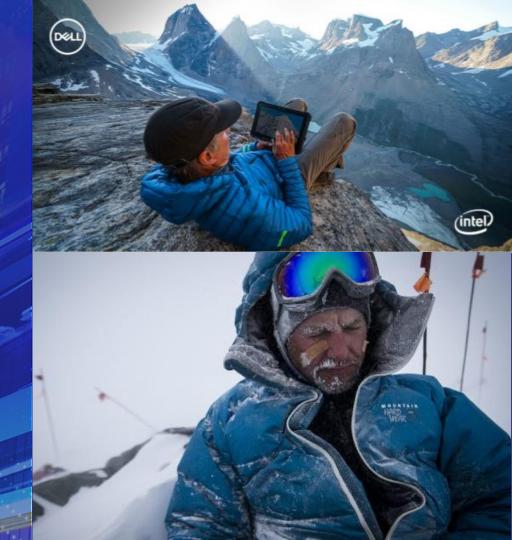

## Mike Libecki

Go the distance and handle everything along the way with Rugged PCs.

"I was on this trip to Siberia. It was minus 67 degrees. I had to embrace that moment, that if my equipment had failed, I would freeze to death within minutes."

Mike Libecki National Geographic Explorer and Dell Rugged Ambassador