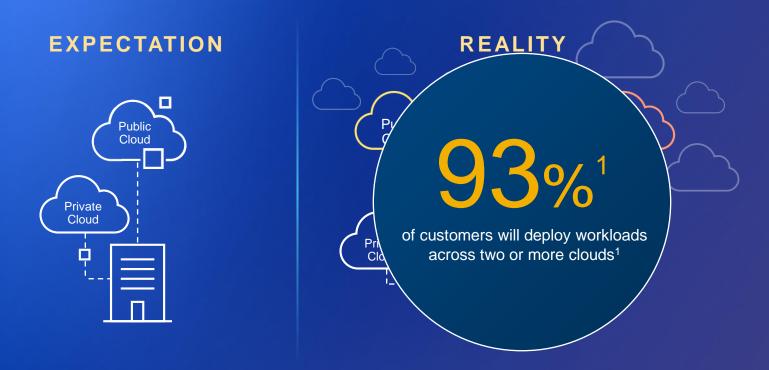

## Organizations require multiple clouds

<sup>1</sup> IDC White Paper, sponsored by Cisco, Adopting Multicloud — A Fact-Based Blueprint for Reducing Enterprise Business Risks, June 2018.