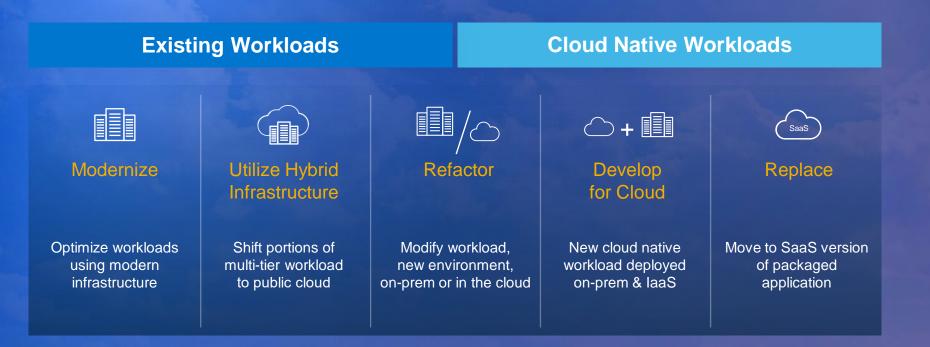

#### Changing needs of workloads are driving cloud strategies

Cloud strategies must match the needs of each workload