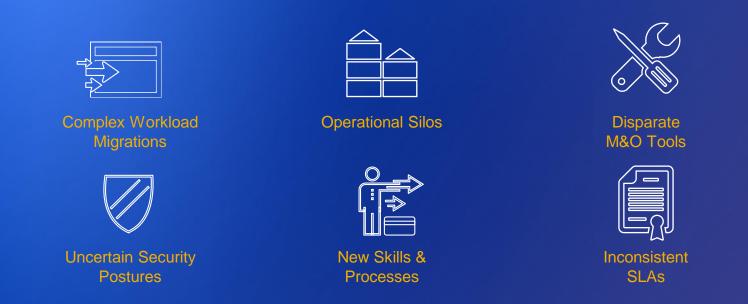

#### Operating in multiple clouds leads to organizational complexity

#### Slowing cloud adoption & limiting its effectiveness