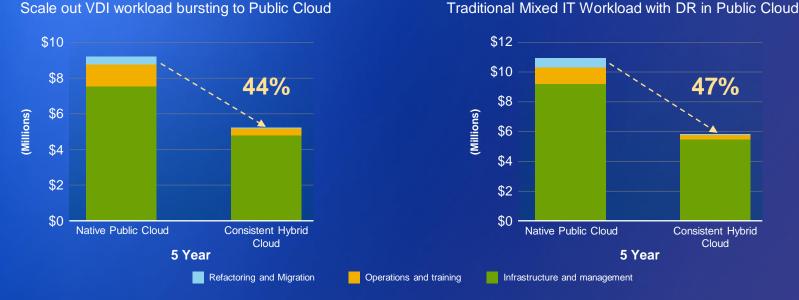

#### **Dell Technologies Cloud TCO Savings vs Native Public Cloud**

Consistent Hybrid Cloud delivers up to 47% lower TCO than Native Public Cloud

## IDC study finds lack of consistency increases complexity of deployments across cloud platforms adding to management and manpower costs and higher TCO.

Source: IDC Study IDC White Paper, sponsored by Dell, 'Benefits of the Consistent Hybrid Cloud: A Total Cost of Ownership (TCO) Analysis of the Dell Technologies Cloud', April 2019 Cost benefits of the Consistent Hybrid Cloud: A Cost Benefits Analysis of the Dell Technologies Cloud Both are built on the same baseline infrastructure requirement comprising of, 1500 VMs, with 12TB of aggregate customer usable RAM and 75TB of customer usable SSD storage across all VMs. Each VM consists of 2 vCPUs and 8GB of RAM, and the target vCPU to physical core ratio is 10%.