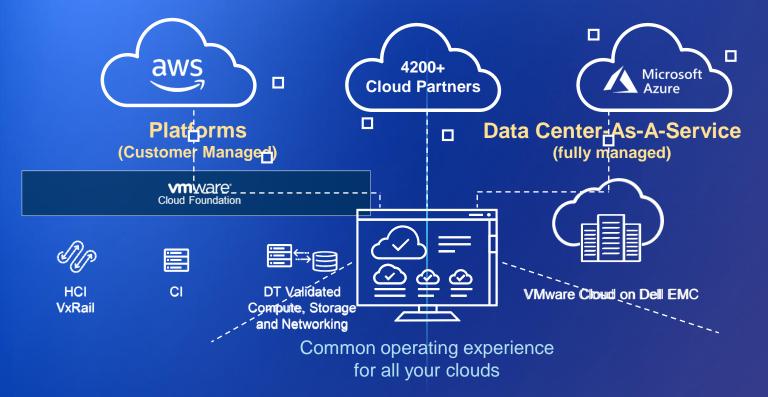

## **Dell Technologies Cloud**

The complete portfolio for the Hybrid Cloud Journey

#### Available Now: Dell Technologies Cloud Platforms

Jointly engineered to be the simplest and fastest hybrid cloud to deploy

Implementation & Support Services

Full stack integration

Available singlevendor support

# Dell Technologies Cloud Data Center-as-a-Service

Introducing VMware Cloud on Dell EMC

XRAII

Available H2 2019

- Deliver cloud model to core Data Center and edge locations
- Fully managed by Dell Technologies and VMware
- Hybrid cloud control plane to provision and monitor resources
- Monthly subscription model