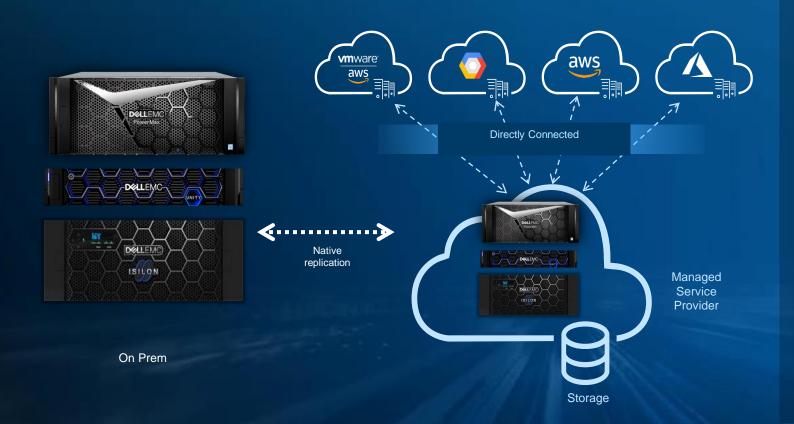

## DELL EMC CLOUD STORAGE SERVICES

#### **Disaster Recovery**

- No secondary data center to manage
- Enterprise-grade, pay-as-you go DRaaS
- Operational consistency and automated DRaaS with VMware

#### **Multi-cloud Access**

- Leverage cloud(s) of choice based on application needs
- No vendor lock-in with data independent of the cloud
- Reduce risk with centralized, enterprise grade storage
- Fast, low cost set up no additional infrastructure to setup or manage