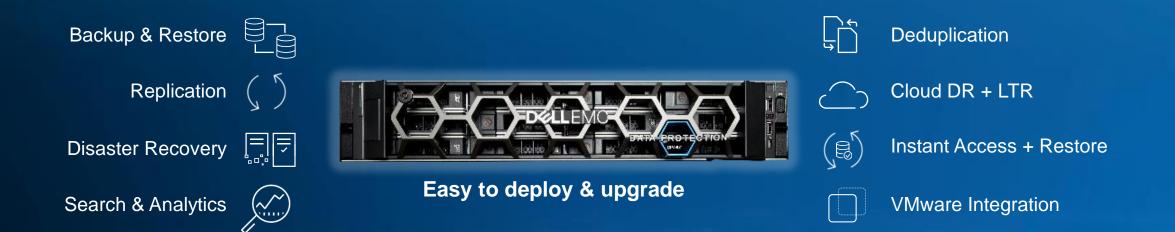

#### EFFICIENT

- Storage target for backup and archive workloads
- Reduces storage and bandwidth requirements by 10 55x with variablelength deduplication
- Gain industry leading speed, scalability, and reliability

#### COMPREHENSIVE

- Backup directly from a wide range of enterprise apps or primary storage
- Deploy protection storage however you want it

#### **CLOUD-ENABLED**

- Natively tier deduplicated data to the cloud for modern long-term retention
- Copy backed-up VMs to the public cloud (AWS) for disaster recovery