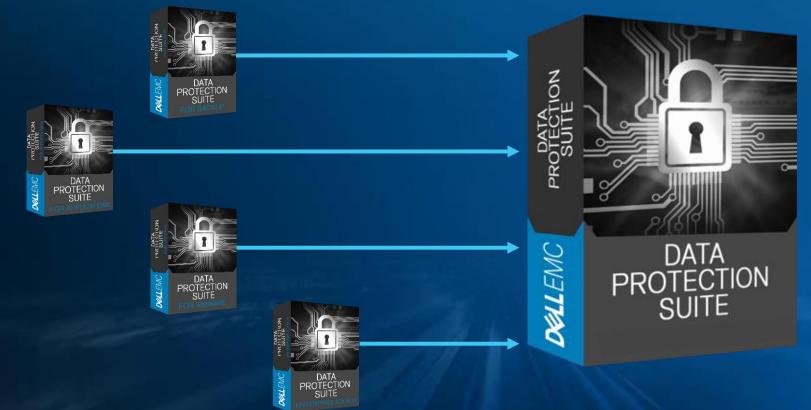

## **DELL EMC DATA PROTECTION PORTFOLIO**

**PowerProtect Software** 

PowerProtect X400

Data Protection Suite Data Domain

#### **Data Protection Suite**

Backup and Recovery
Disaster Recovery
Continuous Replication
Centralized Management
Monitoring and Reporting
Cyber Recovery