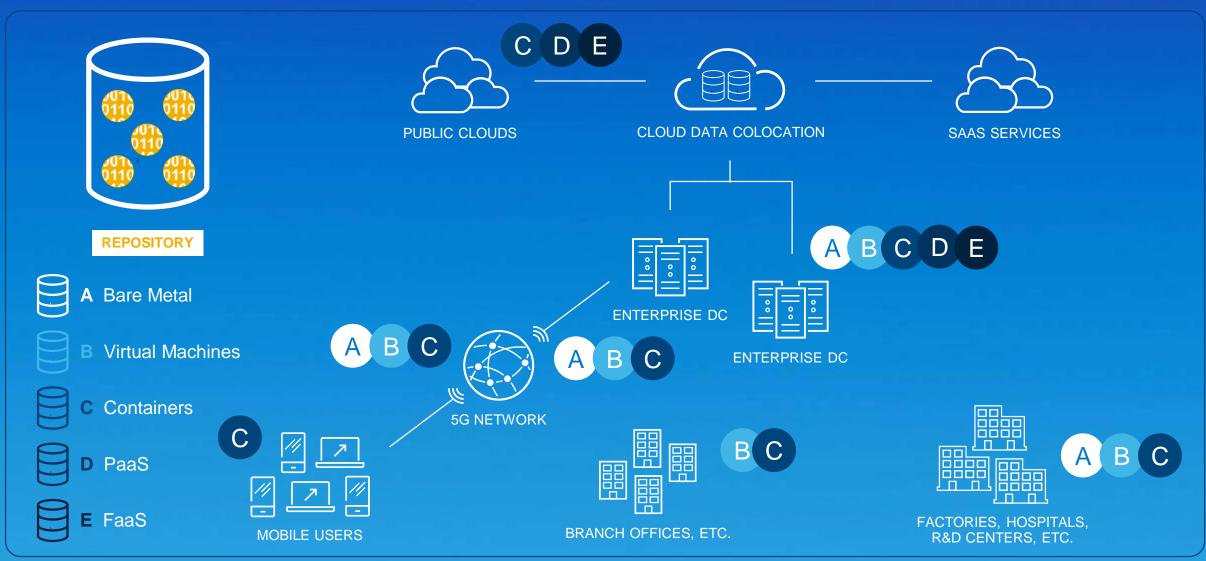

Infrastructure

Minimize application delivery risk

Streamline application operations

Accelerate software innovation

#### Automated Diverse Application Delivery Emerge

**ADVANCED ORCHESTRATION** 

#### Automated Diverse Application Delivery Emerge

ADVANCED ORCHESTRATION & AI/ML DRIVEN