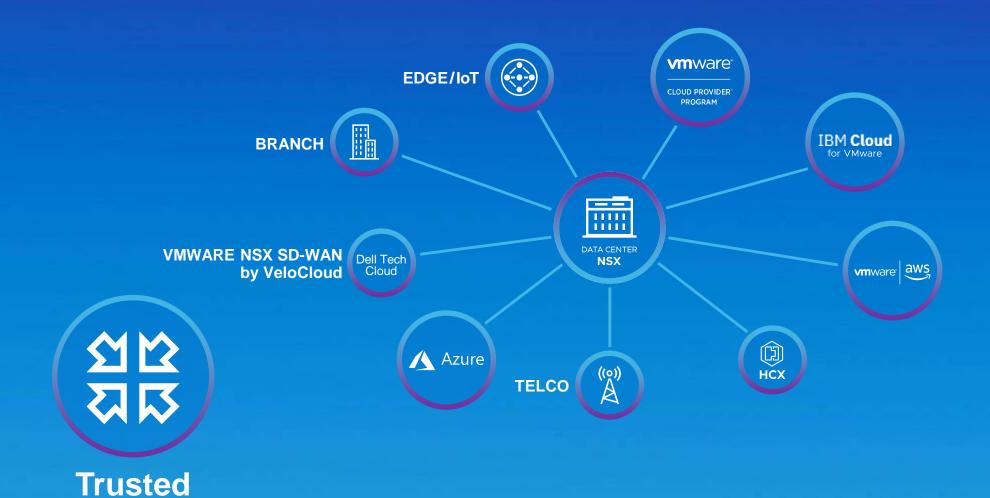

#### Dell Technologies Cloud, Powered by VMware

Consistent Operating Model Across Private Cloud, Public Cloud, and Edge

IT transformation

#### Dell Technologies Cloud

World's broadest cloud provider ecosystem

4,200+ Cloud Partners

Trusted, transparent and innovative security

Integrated & intelligent modern management

Smarter, faster & inspired user experiences