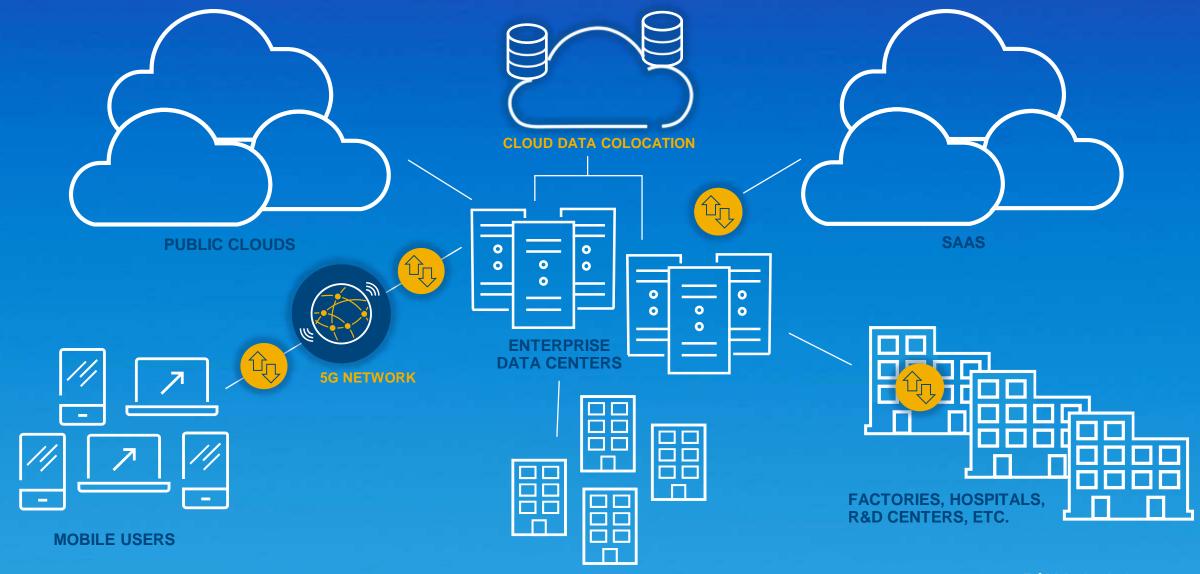

Infrastructure

Minimize application delivery risk

Streamline application operations

Accelerate software innovation

#### Automated Diverse Application Delivery Emerge

**ADVANCED ORCHESTRATION** 

#### Automated Diverse Application Delivery Emerge

ADVANCED ORCHESTRATION & AI/ML DRIVEN