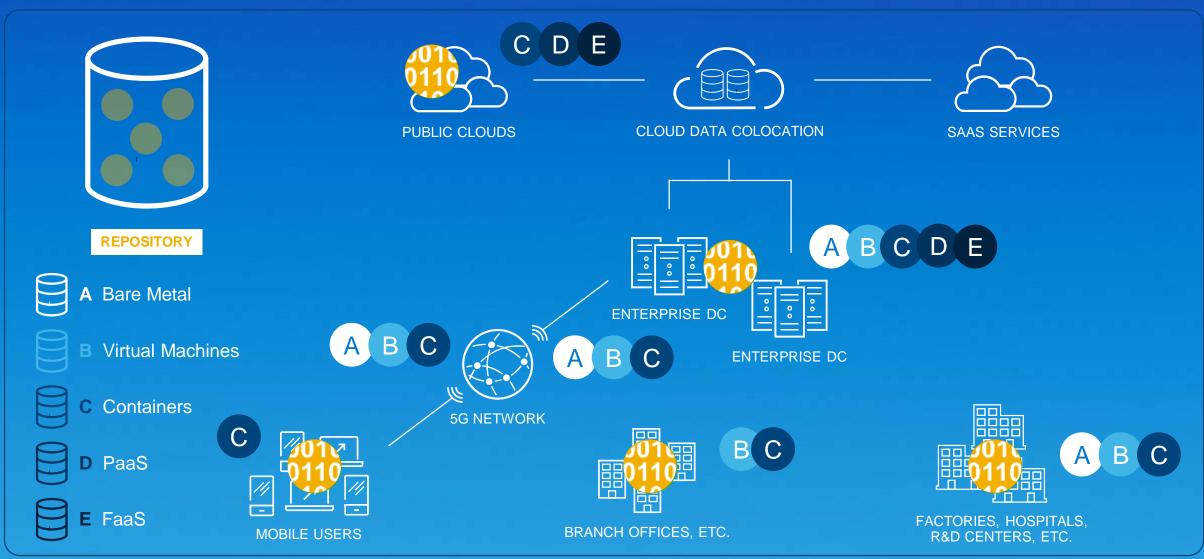

Infrastructure

Minimize application delivery risk

Streamline application operations

Accelerate software innovation

#### Automated Diverse Application Delivery Emerge

**ADVANCED ORCHESTRATION** 

#### Automated Diverse Application Delivery Emerge

ADVANCED ORCHESTRATION & AI/ML DRIVEN