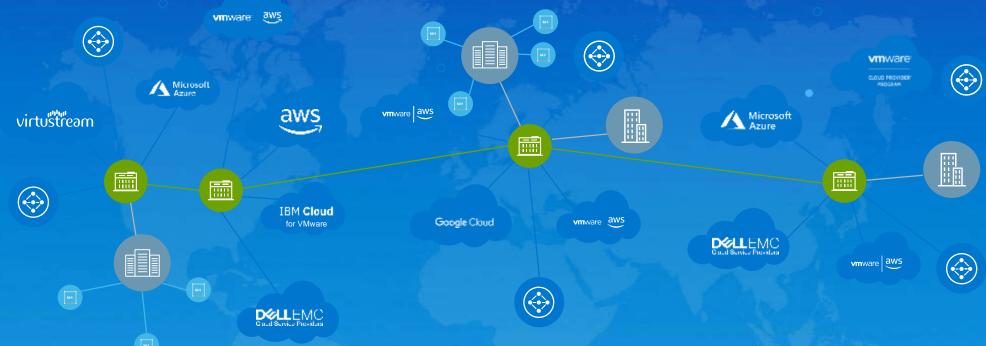

#### Dell Technologies Cloud

World's broadest cloud provider ecosystem

4,200+ Cloud Partners

Trusted, transparent and innovative security

Integrated & intelligent modern management

Smarter, faster & inspired user experiences