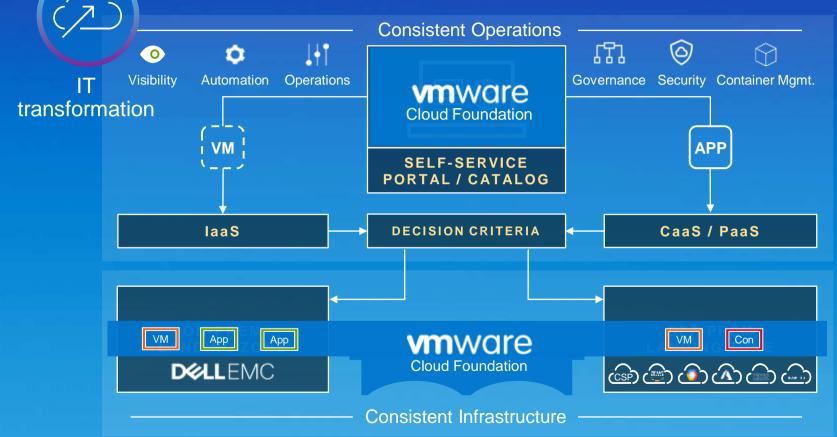

#### **Dell Technologies Cloud**

WORKFORCE transformation

Trusted, transparent and innovative security

Integrated & intelligent modern management

Smarter, faster & inspired user experiences

APPLICATION transformation