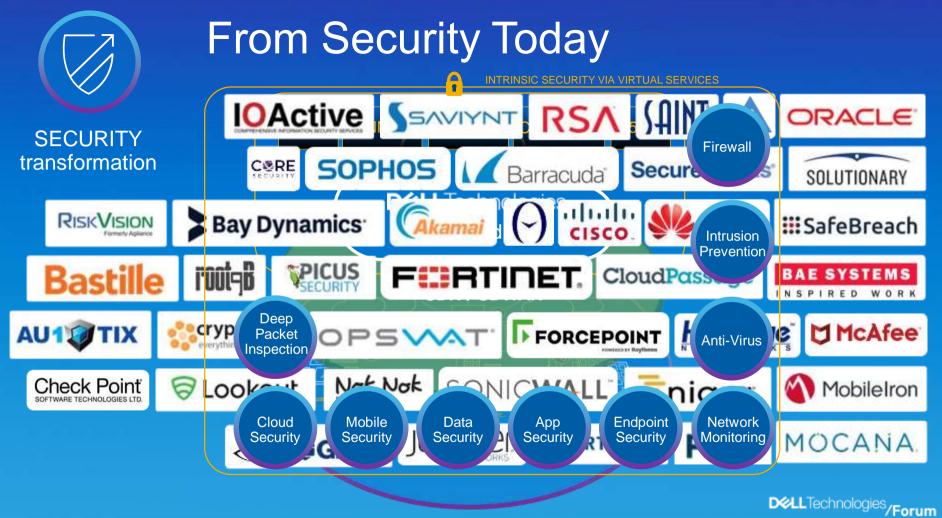

Retire Decommission IT must determine how to "catch" these workloads

SECURITY transformation

Embrace risk