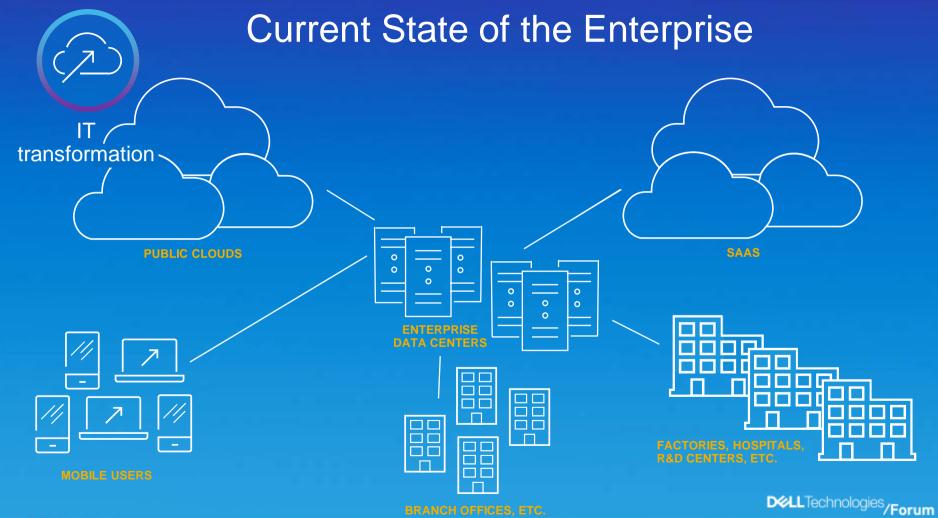

#### How ready is your organization?

Every organization needs to be a **digital** organization, powered by data, running in a multi-cloud world.

IT transformation

Modern infrastructure

# Multicloud?

TI