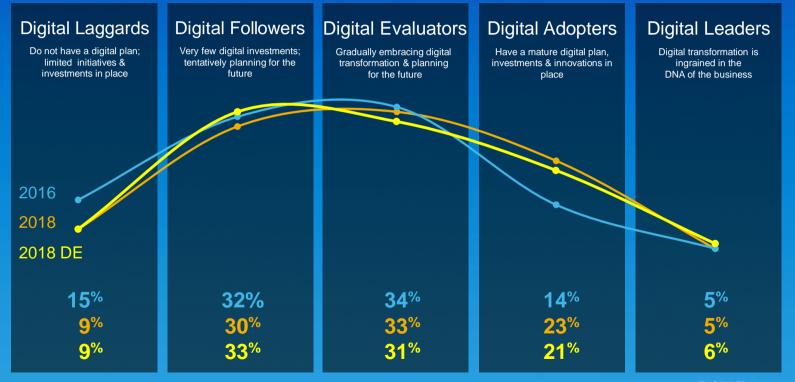

#### How ready is your organization?

#### How ready is your organization?

Every organization needs to be a **digital** organization, powered by data, running in a multi-cloud world.

IT transformation

Modern infrastructure