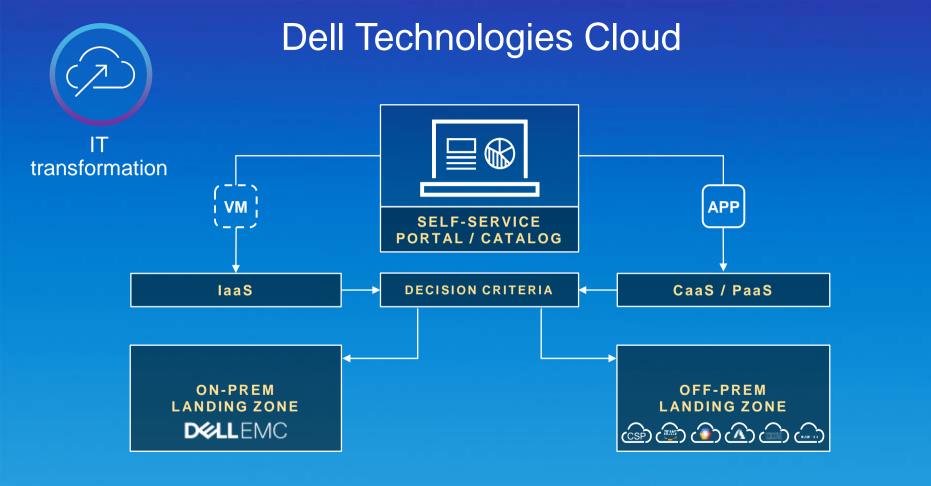

#### **Dell Technologies Cloud**

WORKFORCE transformation

Trusted, transparent and innovative security

Integrated & intelligent modern management

Smarter, faster & inspired user experiences

APPLICATION transformation