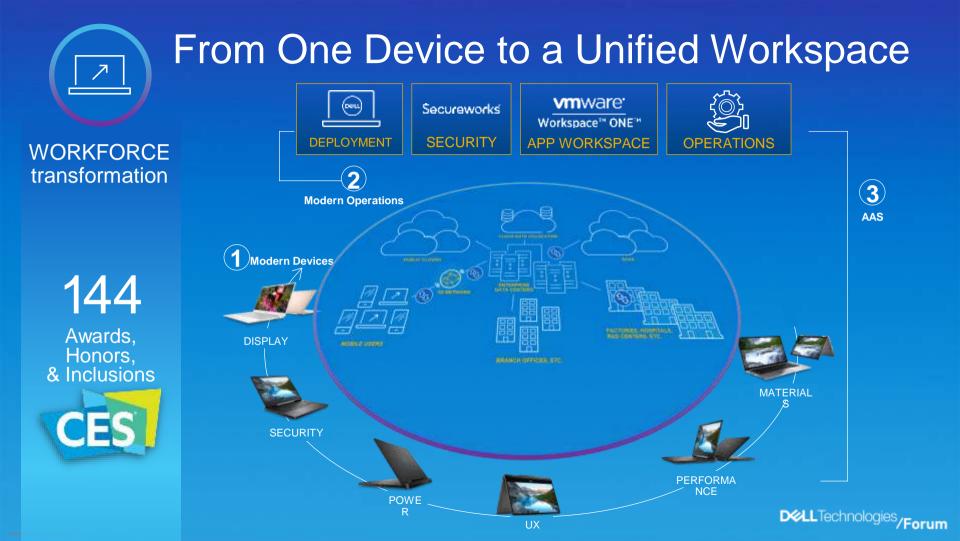

#### **Dell Technologies Cloud**

WORKFORCE transformation

Trusted, transparent and innovative security

Integrated & intelligent modern management

Smarter, faster & inspired user experiences

APPLICATION transformation