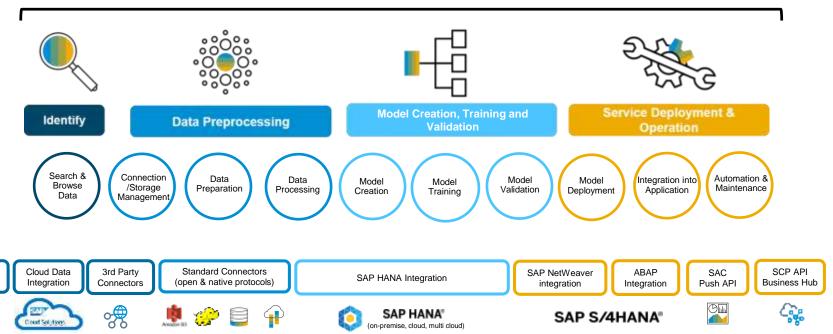

### **SAP Data Intelligence Platform**

### Simplify and Scale Data Science: SAP Data Intelligence

### **SAP Data Intelligence (OP, Cloud)**

ECC & BW

Integration