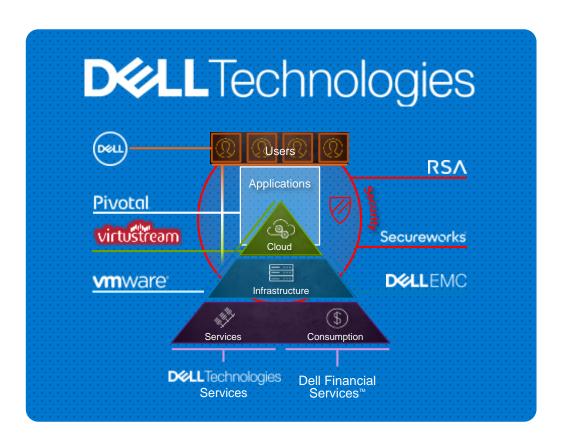

## The Dell Technologies Advantage

"...it is clearly becoming a multi-cloud world and Dell leads with data integration with Boomi and a mission critical cloud with Virtustream."

- Michael Dell

## A Proven Approach for Enterprise Applications

Virtustream takes a proven, comprehensive approach to delivering an end-to-end industrialized process to modernize enterprise applications while delivering highly personalized services.