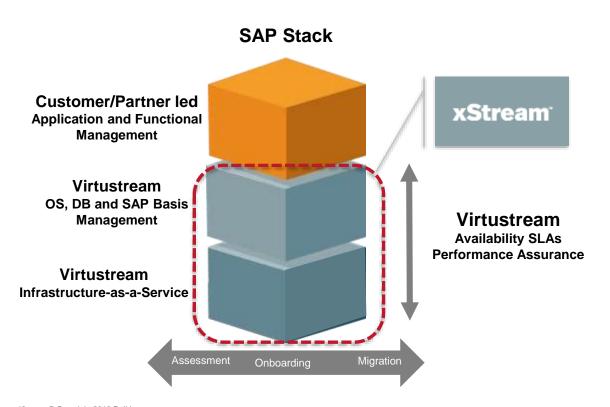

## A Proven Approach for Enterprise Applications

Virtustream takes a proven, comprehensive approach to delivering an end-to-end industrialized process to modernize enterprise applications while delivering highly personalized services.

One hand to shake. Virtustream expertise and services across the infrastructure, operating system, database and application stacks

SAP, Oracle, Healthcare, Disaster Recovery, Backup and Replication

**Defining Mission-critical Applications** 

## Mission-critical applications have specific business requirements:

- Consistent high performance
- Very high availability, with guaranteed service levels
- Secure customer data
- Regulatory compliance certifications
- Geographic scalability
- Affordable economics

## Virtustream Enterprise Cloud for SAP

## Availability and Resiliency

## Availability and resiliency backed by industry-leading uptime SLAs

- Up to 5 9s availability for laaS
- Up to 3 9s availability for production OS/DB/SAP Basis
- Embedded disaster recovery protection option through replication of data
- Embedded backup and recovery option for resiliency
- Geographically dispersed data centers
- Industry-leading RPO/RTO capabilities to reduce risk and cost