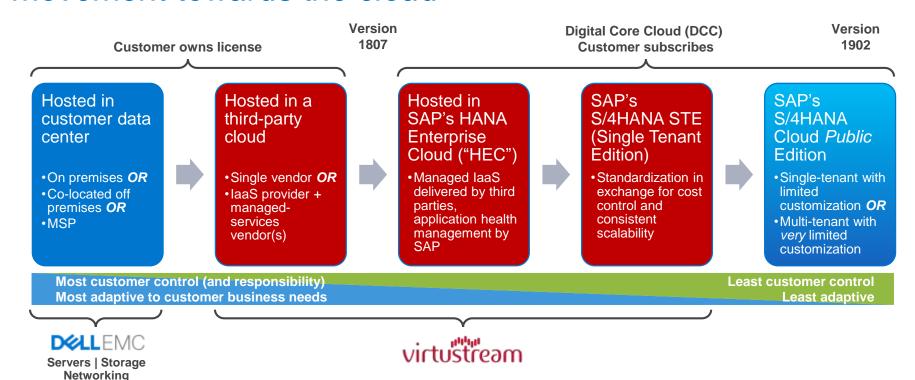

### **SAP HANA Enterprise Cloud**

A full subscription, cloud based software model

**Flexibility**, with your choice of infrastructure provider

**SAP Cloud Platform.** Integrate your SAP cloud and HEC solutions, and optimize your SAP solution landscape

**Digital core functionality of S/4HANA** 

Latest innovative technologies from SAP

Built-in safeguards, regardless of who makes the "move"