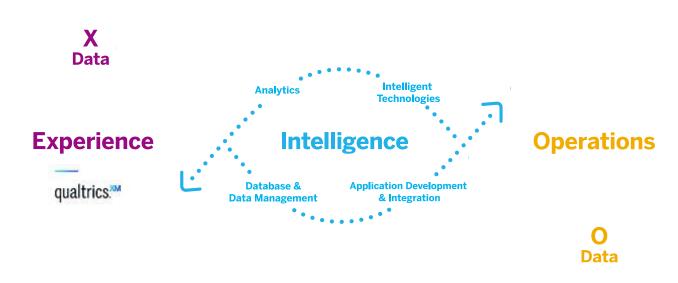

### **SAP Intelligent Enterprise**

Experience
Data
—
qualtrics.\*\*

#### Why things are happening

The human factor: beliefs, emotions, and sentiments.

X-data helps to uncover what matters most to customers, employees, products and brands.

#### What's happening

Insights from day-to-day operations, like sales, finance, win rates, time to close.

O-data helps you run your business and take action.