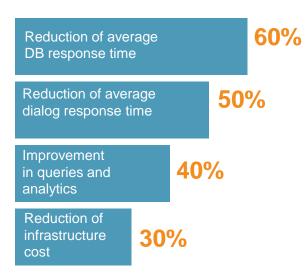

#### **SAP HANA**

100x reduction in Sales query execution time

#### **SAP Cloud Platform**

66% reduction in administrative work

#### **SAP Analytics Cloud**

200% increase in annual production capacity

#### **SAP Leonardo Machine Learning**

46% improvement in Accounts Receivable productivity

## SAP Intelligent Robotic Process Automation

80% reduction in new customer on-boarding time

#### **SAP Leonardo IoT Edge services**

+\$2M cost reduction in maintenance processes