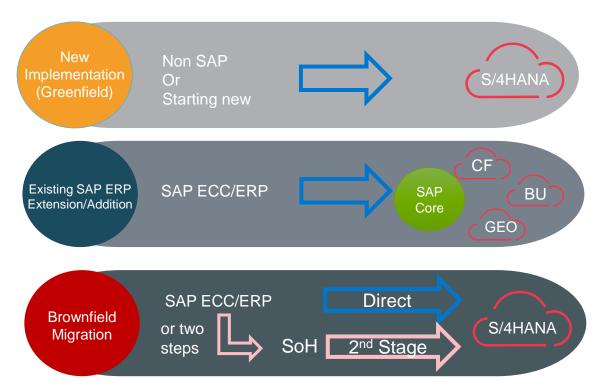

## Primary Paths to S/4HANA

New or existing customer implementing a new SAP S/4HANA system with an initial data load. doTerra, GE VEC = Perfect Fit

Customer keeps the SAP ERP Core, but starts S/4 with Central Finance (CF), a Business Unit or GEO – Volvo, Protective Life Ins, Cargill VEC = Spin up SBX or Dev S/4

Customer migrates from SAP ECC/ERP to S/4HANA VEC = Longer sales Cycles SoH and then go to S/4 – Media Co