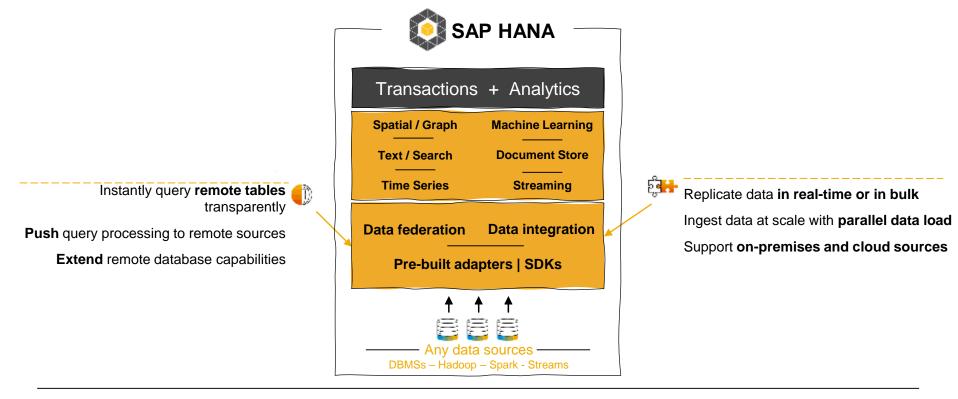

In-memory-first dynamic data management platform

SAP ERP

SAP HANA

Virtually or physical connect to all data from any source

Modern application development

Enterprise-ready security and reliability 24/7

#### Act with live intelligence

Real-time performance on local and virtually connected data

Access remote data in real-time with or without data movement for a full view of the business

© 2019 SAP SE or an SAP affiliate company. All rights reserved. | PUBLIC 10