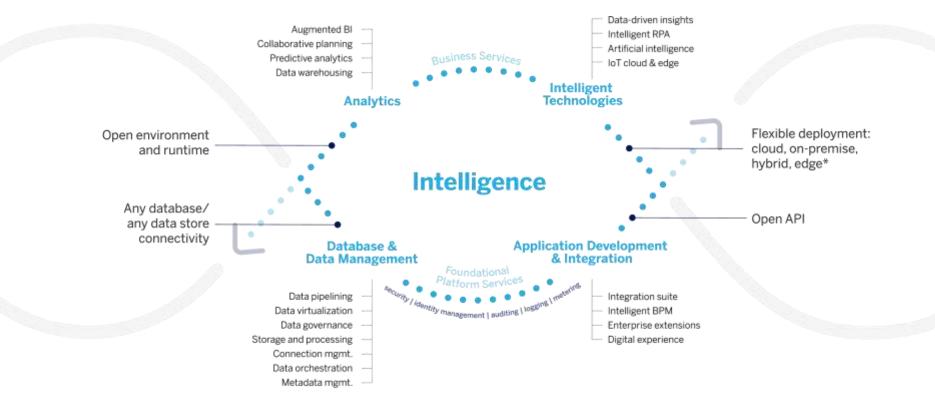

### **SAP Intelligent Enterprise**

**Business Technology Platform** 

### **Business Technology Platform to Enable the Intelligent Enterprise**

### **Business Technology Platform**

<sup>\*</sup>Services availability may change per deployment model and laaS vendors