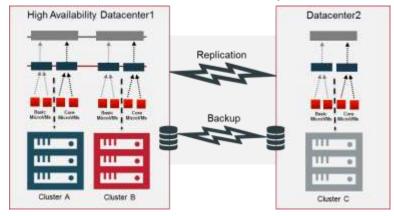

## Availability and Resiliency

## Availability and resiliency backed by industry-leading uptime SLAs

- Up to 5 9s availability for laaS
- Up to 3 9s availability for production OS/DB/SAP Basis
- Embedded disaster recovery protection option through replication of data
- Embedded backup and recovery option for resiliency
- Geographically dispersed data centers
- Industry-leading RPO/RTO capabilities to reduce risk and cost

#### **Embedded DR on Virtustream Enterprise Cloud**

Fortune 20 corporation have successfully completed DR failover/failback testing on Virtustream Enterprise Cloud for 5 SAP apps; met typical RPO/RTOs.