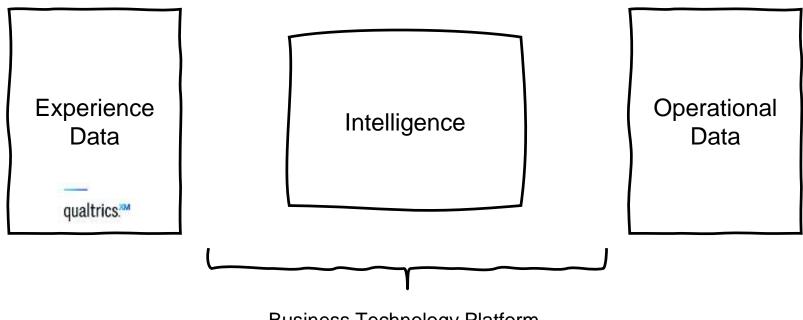

### **SAP Intelligent Enterprise**

Experience
Data
—
qualtrics.\*\*

### **SAP Intelligent Enterprise**

**Business Technology Platform** 

#### Why things are happening

The human factor: beliefs, emotions, and sentiments.

X-data helps to uncover what matters most to customers, employees, products and brands.

#### What's happening

Insights from day-to-day operations, like sales, finance, win rates, time to close.

O-data helps you run your business and take action.