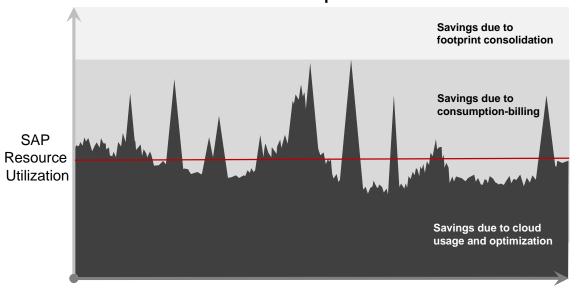

## Consumption-based Billing

## Enabled by Patented MicroVM (µVM) Technology

#### Benefit Stream of µVM Architecture

| 1 μVM      |                 |
|------------|-----------------|
| 200MHz CPU | 40 IOPs         |
| 768MB RAM  | 2Mbps Bandwidth |

- Resource utilization of SAP systems can significantly vary over time
- µVM eliminates overprovisioning for handling peak SAP workloads
- Optimized and better utilization of cloud resources lead to significant cost savings

Beverage bottling company running a large and complex SAP landscape on Virtustream Enterprise Cloud reduced infrastructure cost by 30% with over \$50M estimated cost savings over 3 years.