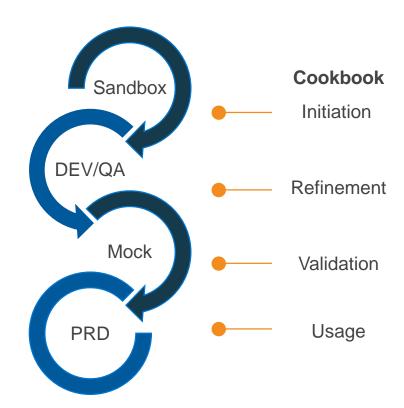

## Flow of Typical Migration Process

- While every customer is unique and this fact can influence the project – certain practices always apply.
- Flow follows typical General Computer Controls "leading practices" and starts with least impactful systems first
- The creation of a detailed "cookbook" is the key to a successful recipe
- Practice makes perfect: a "mock" run is essential to streamlining the production run and minimizing risk