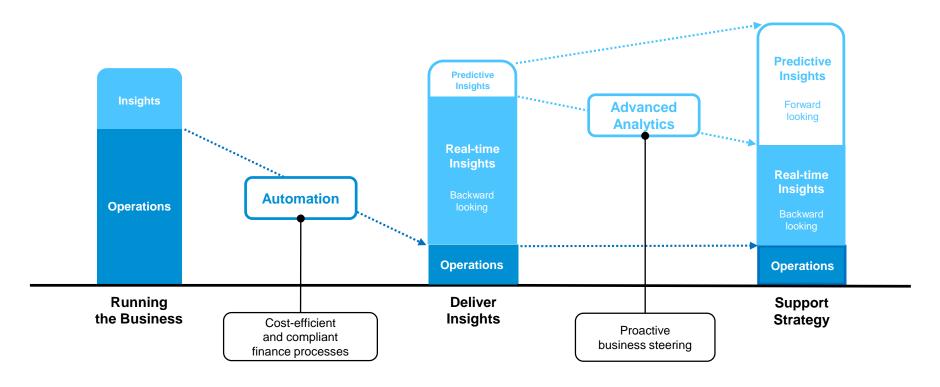

### **SAP's Vision of Digital Transformation**

From daily routine to supporting growth and forward looking insight