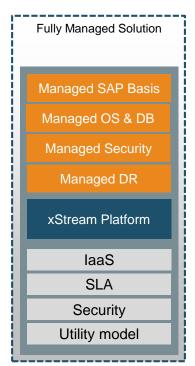

#### **Customizable integrated management**

- Customers can select white-glove add-on services
- Include managed security services, managed disaster recovery services, operating system, database and SAP Basis services

## Fully managed Database and SAP Basis Services