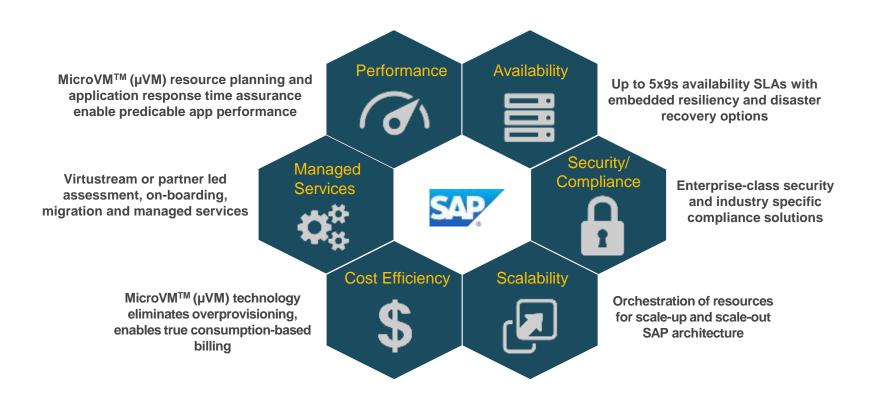

## Availability and resiliency backed by industry-leading uptime SLAs

- Up to 5 9s availability for laaS
- Up to 3 9s availability for production OS/DB/SAP Basis
- Embedded disaster recovery protection option through replication of data
- Embedded backup and recovery option for resiliency
- Geographically dispersed data centers
- Industry-leading RPO/RTO capabilities to reduce risk and cost

#### Benefit Stream of µVM Architecture

| 1 μVM      |                 |
|------------|-----------------|
| 200MHz CPU | 40 IOPs         |
| 768MB RAM  | 2Mbps Bandwidth |

- Resource utilization of SAP systems can significantly vary over time
- µVM eliminates overprovisioning for handling peak SAP workloads
- Optimized and better utilization of cloud resources lead to significant cost savings