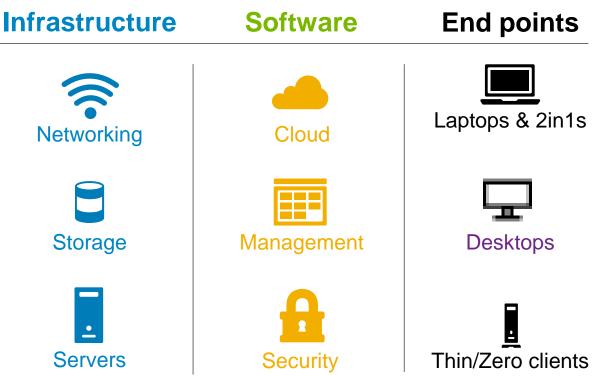

# Dell Technologies offers a complete portfolio of client solutions to address these challenges

#### VDI Solutions from the data center to the end-point

Full racks and modular options

#### Your choice of datacenter hardware with...

...your choice of pre-tested software options