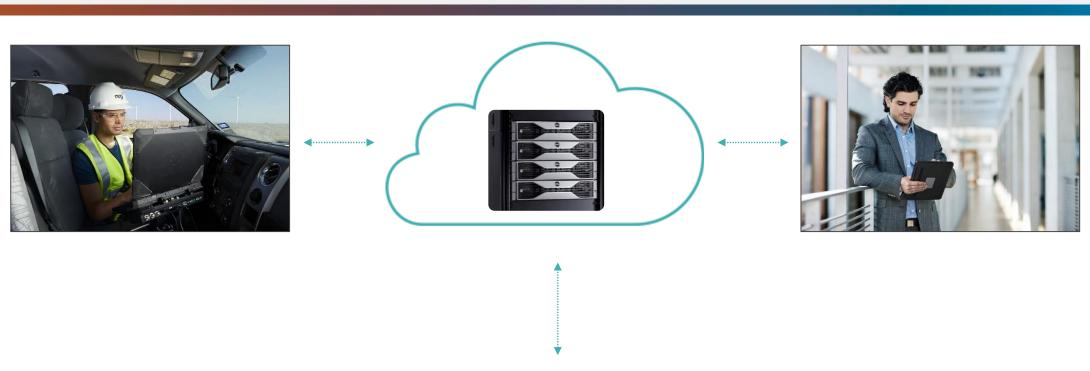

# Enable your workforce to work and collaborate from anywhere

## Windows 10 migration presents an opportunity for VDI

When Microsoft ends support for Windows 7, an upgrade to Windows 10 will be inevitable. But it's also the ideal time to implement a virtualized client environment. Do it right, and you could turn your upgrade into a springboard for digital transformation.