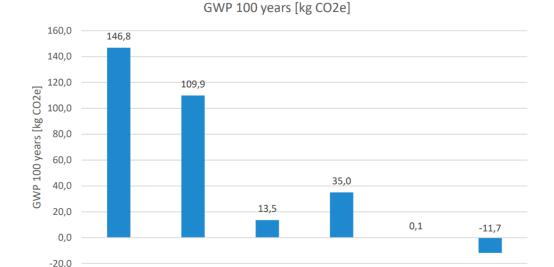

This product's estimated carbon footprint:

146.8 kgCO2e\*

Estimated impact by lifecycle stage is outlined in the below graph:

Total

Manufacture

\*The product carbon footprint data generated in this report was created using the GaBi 9 Software System for Life Cycle Engineering, developed by thinkstep AG.

To view the full Life Cycle Analysis report click here.

Transport to

Customer

EU Scenario - Dell Latitude 7300 25th AE

Est. product carbon footprint, page 1

Transport to EoL

EoL

Use