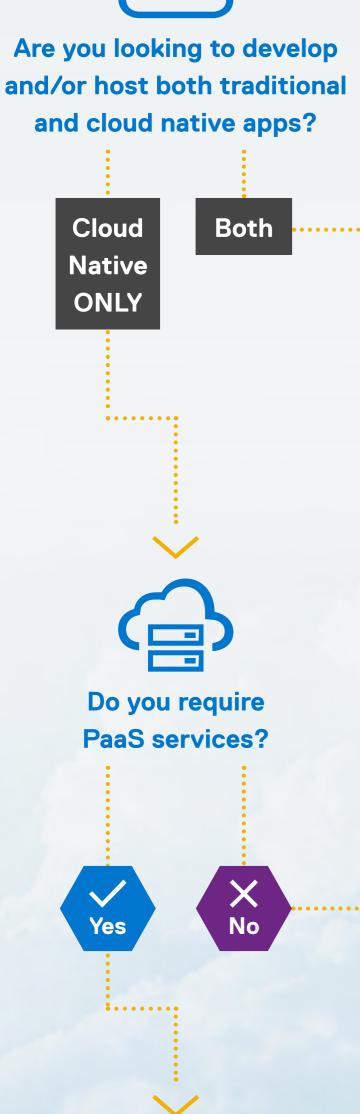

highly automated, turnkey general purpose hybrid cloud solution or a more flexible solution?

**Flexibility** 

**Automation** 

Do you require minimal scaling requirements or have expertise to manage at scale?

No

vSphere 7 with Tanzu on VxRail

Hyperconverged infrastructure system for traditional and cloud native apps based on vSphere with Kubernetes and Tanzu lifecycle management, offering flexibility of network architecture.

common developer & IT management experience and native vSphere pods services?

VMware Cloud Foundation with Tanzu on VxRail

Integrated enterprise-ready cloud platform with native Kubernetes pods in vSphere, supporting both traditional and cloud native applications.