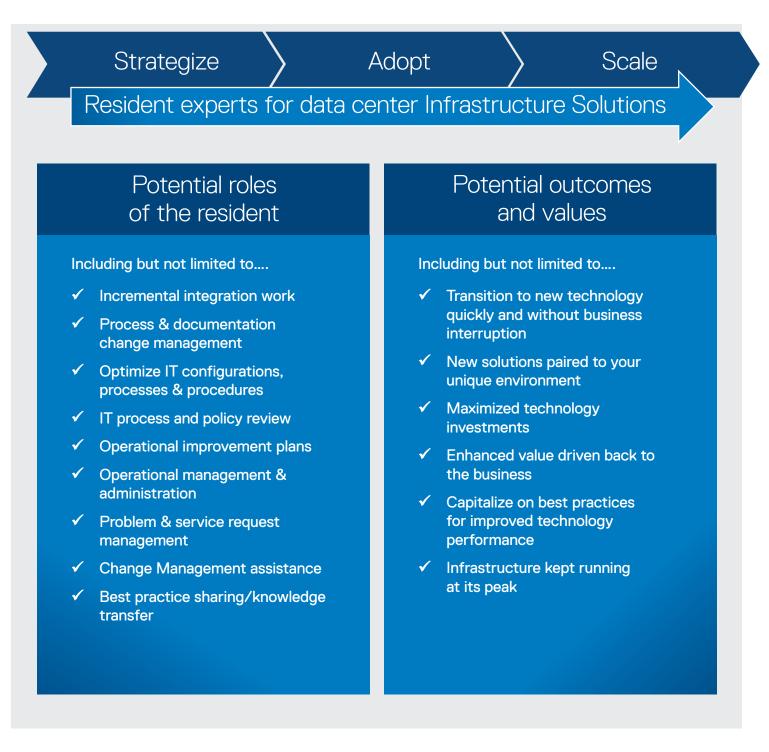

#### Data Center Infrastructure solutions

- ✓ Ease the transition to new technology
- Extend technology value to maximize return on investments
- Keep data center operations running at peak performance
- Enhance internal capabilities and repurpose existing resources to higher value projects

#### Seamlessly integrate and optimize new or existing infrastructure into data center operations

Directed by you, certified technologists with validated expertise and skills act as an extension of your IT staff, enabling you to realize the full value of your digital environment.

Whether you need help transitioning to new technology after deployment or require additional expertise and resources to support general IT operations, residents can extend technology value utilizing best practices.

#### Certified experts drive business outcomes throughout the lifecycle