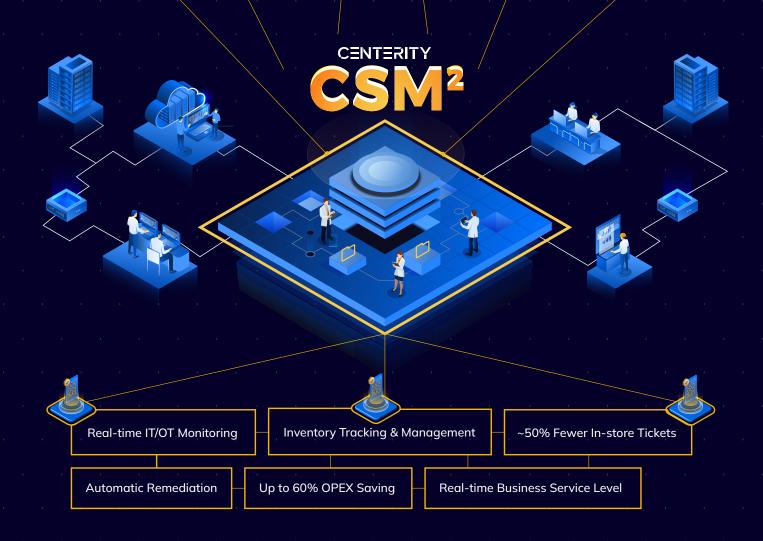

Retail edge device downtime often results lost productivity, revenue, customer satisfaction and loyalty. Centerity CSM<sup>2</sup> is a purpose-built monitoring, auto-remediation, and asset management platform for enterprise retailers that provides proactive wall-to-wall observability of the in-store technology stack. With Centerity CSM<sup>2</sup>, any retail organization can achieve:

- Up to 60% reduction in technical tickets opened by staff
- Auto-Remediation of 40% of technical failures without human intervention
- Comprehensive asset inventory management and change tracking.
- Corporate management of real-time SLA data
- Up to 75% Reduction in overall mean-time-to-repair
- Improved system uptime
- Increased staff productivity and efficiency
- Reduced capital and operating expenses