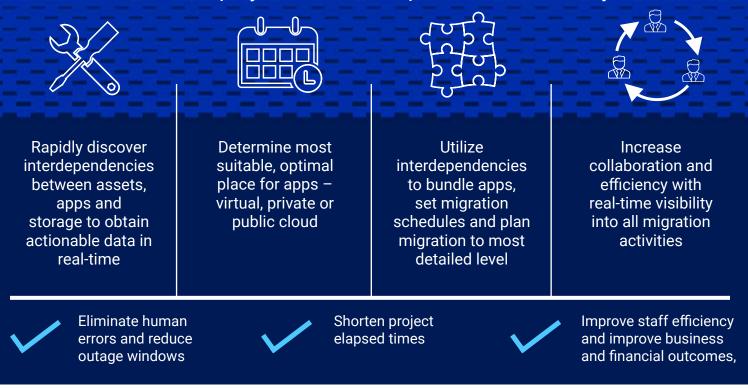

# **Dell Consulting Services proven app-centric approach** Eliminate risk, shorten project time and improve staff efficiency

#### Unleash the power of a seamless transition with your data center migration

- Develop a comprehensive migration plan that outlines the sequence of migration, assigns responsibilities, and sets clear objectives.
- Prior to the actual migration, thoroughly test the migration process in a controlled environment to uncover and resolve any issues
- Continuously monitor the migration process using our patented methodology to detect and resolve issues as they arise, further reducing downtime