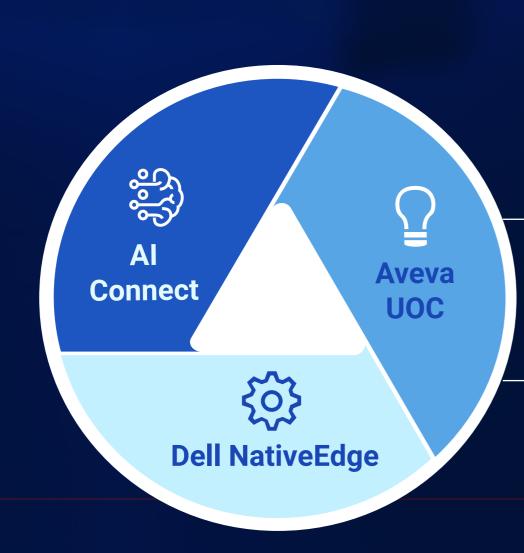

#### Dell Validated Design for Unified Operations Center

Digitally transforming cities by modernizing urban infrastructure into a cohesive framework of systems and subsystems or a unified operations platform enhancing productivity for various city use cases like sustainable buildings, urban mobility, and critical infrastructure – wastewater treatment.

- Integrated Astrikos S!AP
- Unified visualization platform
- Data insights for planning

- Data consolidation
- Intelligent insights
- Enhancing urban mobility evolution

- Validated by Dell team
- NativeEdge blueprints
- Zero trust security

With the NativeEdge and its capabilities at its core, the Dell Validated Design for Unified Operations Center combines

subsidiaries. Other trademarks may be trademarks of their respective owners.

To learn more, visit our website <a href="http://www.dell.com/digitalcities">http://www.dell.com/digitalcities</a> or write to us at <a href="mailto:DigitalCities@dell.com/digitalcities">DigitalCities@dell.com/digitalcities</a> or write to us at <a href="mailto:DigitalCities@dell.com/digitalcities">DigitalCities@dell.com/digitalcities</a>