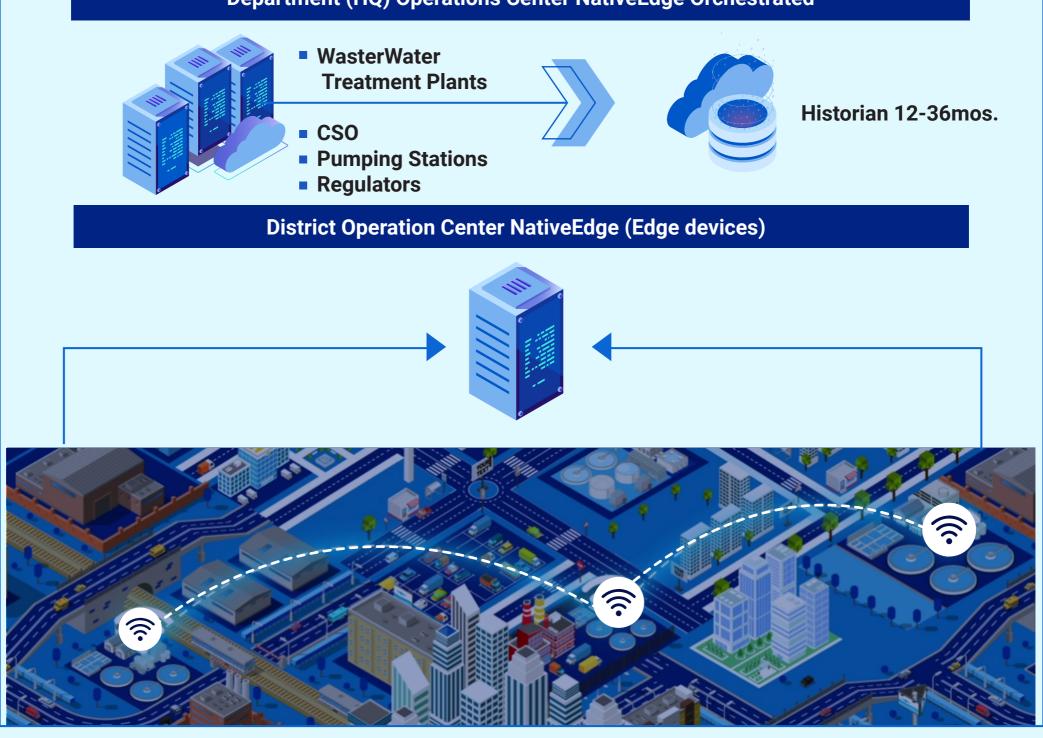

## Plant Operations Monitor metrics for water flow intake, processing, and resupplying community water sufficient to handle dynamic city demand in a variety of situations.

NativeEdge Managed Integrated

Department (HQ) Operations Center NativeEdge Orchestrated

Aveva's expertise and Astrikos AI engine to bring together data from diverse sources to produce actionable city outcomes and facilitate faster implementation of AI solutions.