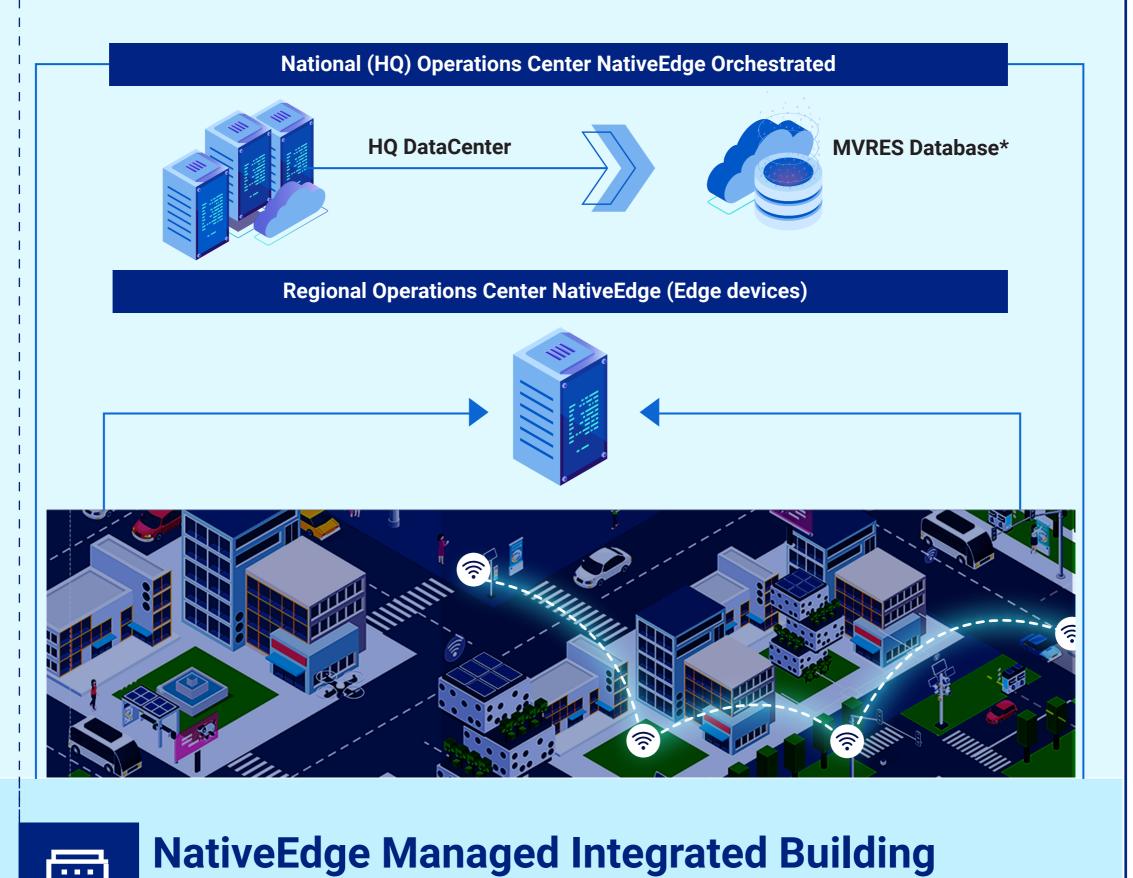

### NativeEdge Managed Integrated Transportation Systems

Integrating AI algorithms to increase situational awareness and driving improved decision-making and move from reactive crisis mitigation to proactive risk management.