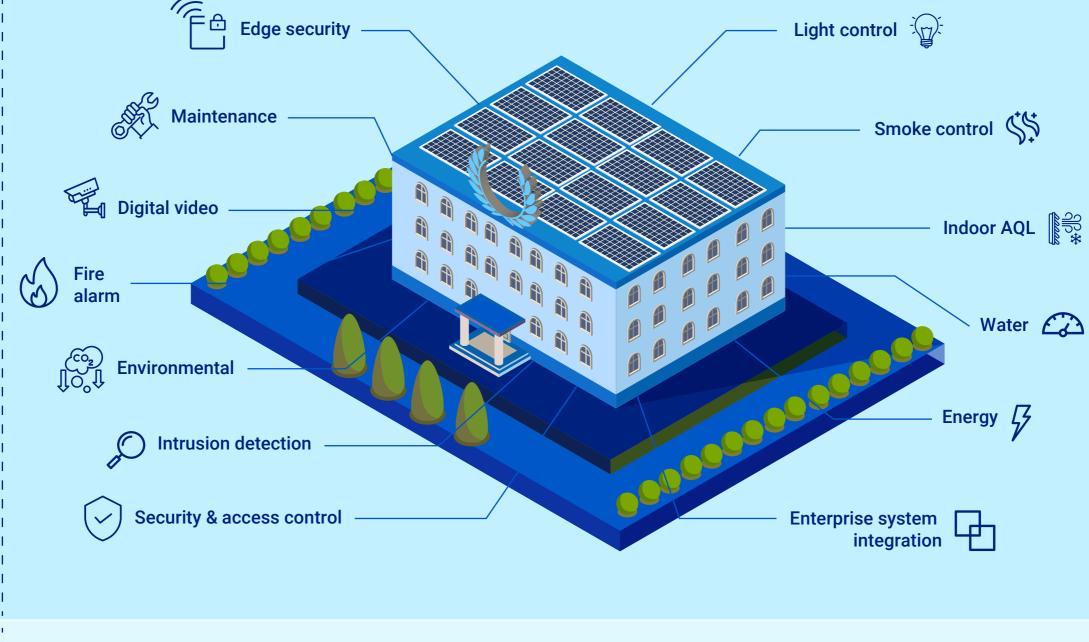

#### Operations Monitoring current and future consumption patterns to reduce carbon footprint and reduce maintenance costs by integrating sustainable measures.

reduce maintenance costs by integrating sustainable measures.