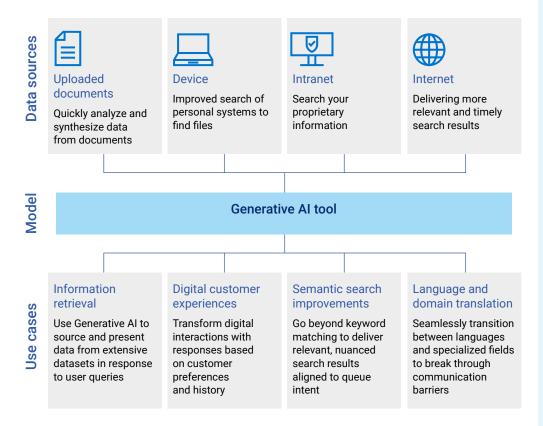

#### Information retrieval

Quickly source and synthesize relevant data from vast datasets, providing precise and context-aware answers to complex queries.

#### Semantic search improvements

Understand the intent and contextual meaning behind queries, leading to more accurate and relevant search results.

#### Digital customer experiences

Transform digital customer interactions and deliver personalized, engaging, and intuitive responses, improving experience and satisfaction.

#### Language and domain translation

Translate content across multiple languages and simplify technical jargon into everyday language, making information accessible and understandable to a broader audience.