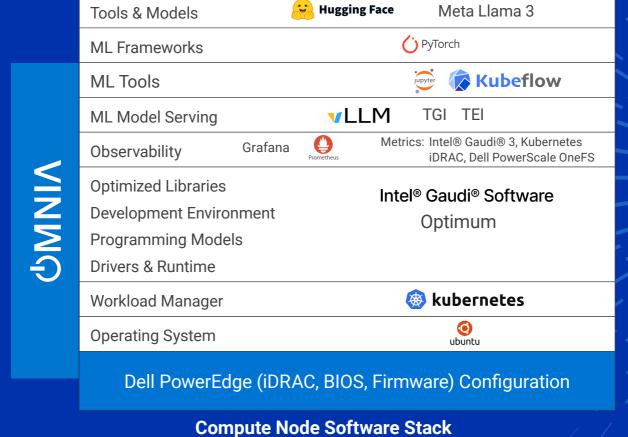

#### Use the software, platforms and tools that make the most sense

Open-source, fully validated

for your **Al workflows** with a fully validated open-source options