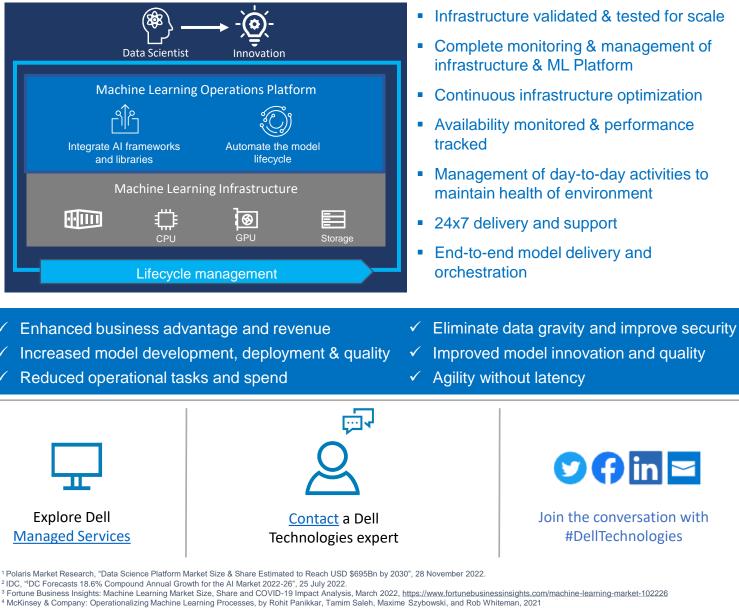

#### Advance the potential of your data teams with Managed Services for MLOps

In partnership with IT, Dell Technologies helps businesses overcome challenges. Dell Managed Services for MLOps provides a complete, fully tested, validated and centralized platform for ML workloads, managing the infrastructure, platform and model lifecycle for your business. Improved operational efficiencies enable data teams to get models to production and focus more on innovation. Your business will achieve improved cost and security and reduced time to value for AI.