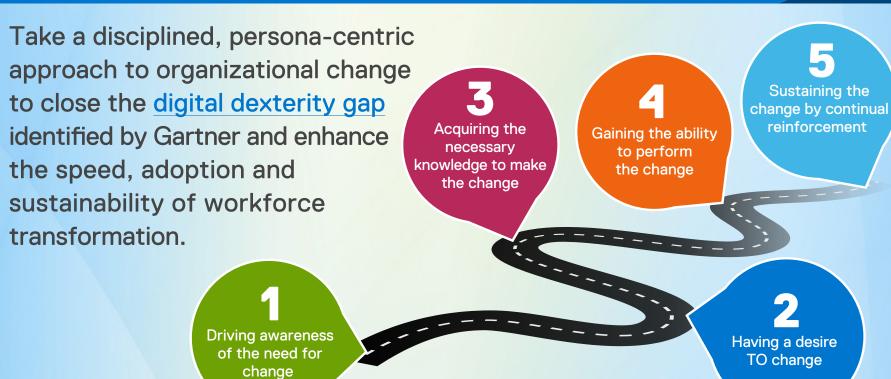

# Utilize a framework that takes a persona-centric approach to change management

help you.

## Workers want to understand what's in it for them, why they should care

and how easy it is to adopt new technology. Craft a formal ACM program that helps to move them successfully through the change journey. **KNOWLEDGE AWARENESS ABILITY** REINFORCEMENT **DESIRE** 