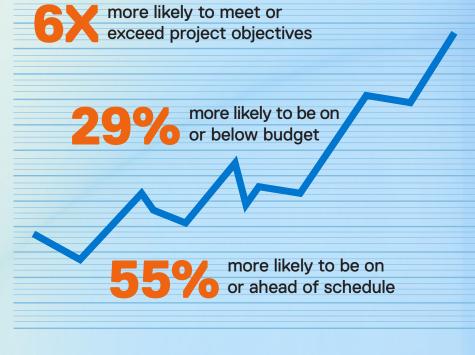

## Take a Proactive Approach to Drive Adoption and Manage Change

The benefits of a disciplined programmatic approach to change is clear and tangible according to Prosci 2018 Benchmarking Data: