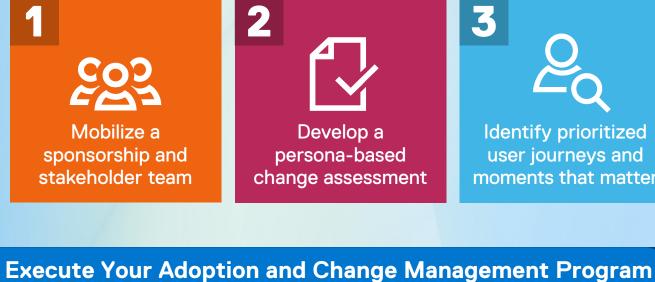

struggling with a skills gap, lack of worker buy-in and a workforce culture that's resistant to change. A structured Adoption and Change Management (ACM) approach is best to get workers to embrace change and adopt a new way of working.



#### **Understand Your Workforce**

Personas and worker profile data are the foundation for understanding your workforce to better address the human side of change and accelerate adoption of new technology.



#### Focus on Adoption and Change Management for Long-Term Rewards



## Take a Proactive Approach to Drive Adoption and Manage Change

The benefits of a disciplined programmatic approach to change is clear and tangible according to Prosci 2018 Benchmarking Data:





# Utilize a framework that takes a persona-centric approach to change management



help you.







## Workers want to understand what's in it for them, why they should care

and how easy it is to adopt new technology. Craft a formal ACM program that helps to move them successfully through the change journey. **KNOWLEDGE AWARENESS ABILITY** REINFORCEMENT **DESIRE** 

| Communication Plan                   |                      |                          |  | Communication Plan                      |
|--------------------------------------|----------------------|--------------------------|--|-----------------------------------------|
| Sponsorship and Change Network Plans |                      |                          |  | Sponsorship and<br>Change Network Plans |
| Coaching Plan                        |                      |                          |  |