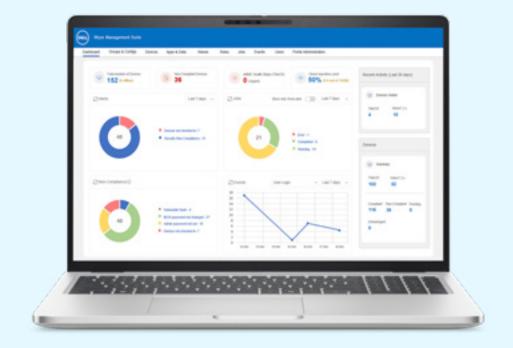

**Wyse Management Suite** is a flexible, purpose-built, hybrid cloud solution designed to centrally configure, monitor and manage all of Dell's thin client solutions anytime and from anywhere.

And you can decide to either run it in your private cloud or enjoy the convenience of the Dell-managed public cloud or even use a combination of both.

Wyse Management Suite helps to simplify thin client's deployment and management with automated processes and intelligent insights to enable personalized experiences for your distributed workforce.