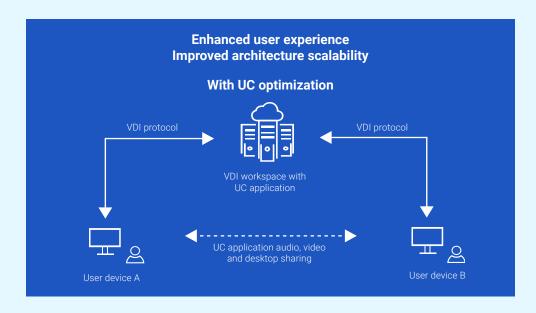

# 4 Steps

To ensure the best possible collaboration user experience with Dell thin clients and unified communications optimization for VDI

- 1. Select a Dell thin client solution with Windows IoT Enterprise
- 2. Verify your VDI solution supports UC optimization for VDI
- 3. Verify your collaboration application supports optimization in VDI

# Collaborate more efficiently with optimized unified communications for VDI solutions