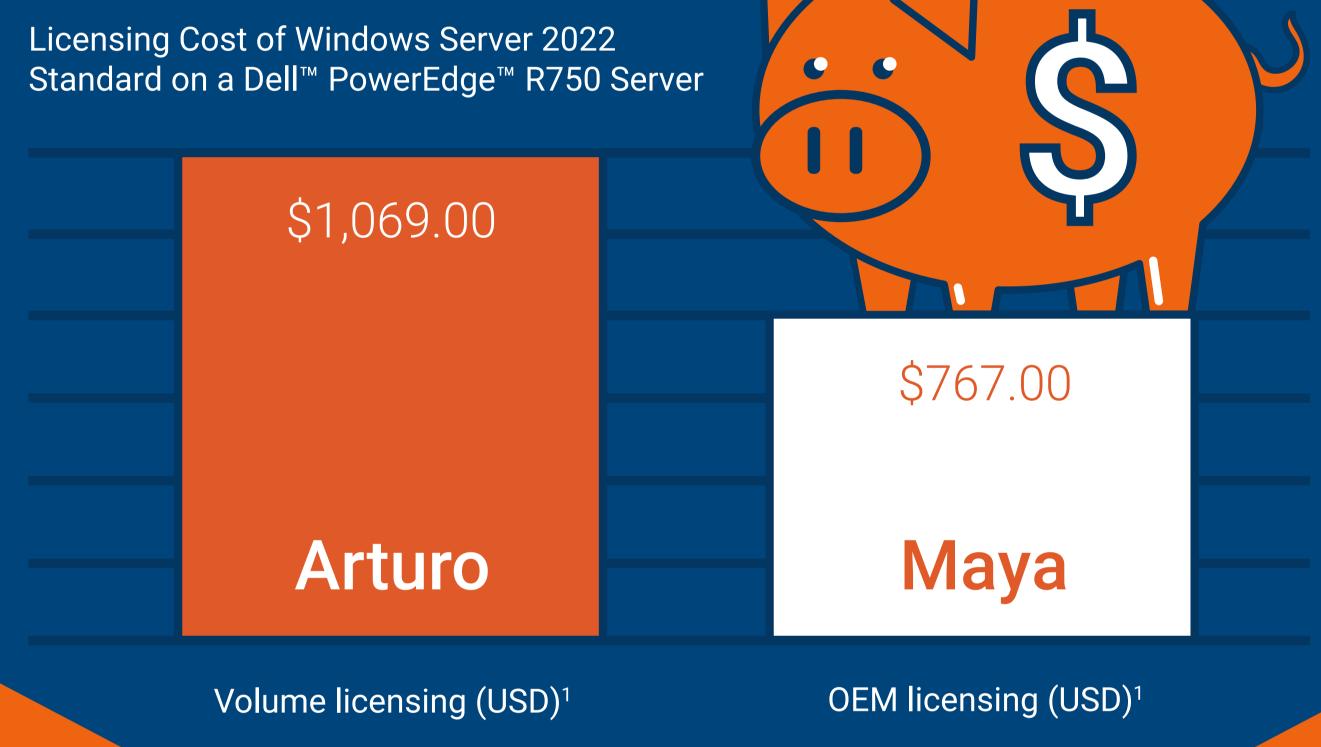

#### Deploying Windows Server 2022 on a Dell<sup>™</sup> PowerEdge<sup>™</sup> R750 Server

**Arturo** purchases a Dell PowerEdge R750 server and, separately, Windows Server 2022 software from Microsoft. **He plans to install the software himself.** 

**Maya**, on the other hand, purchases a Dell PowerEdge R750 server with Windows Server 2022 software **pre-installed through Dell Technologies**.

#### Maya saves time.

Maya saves money.