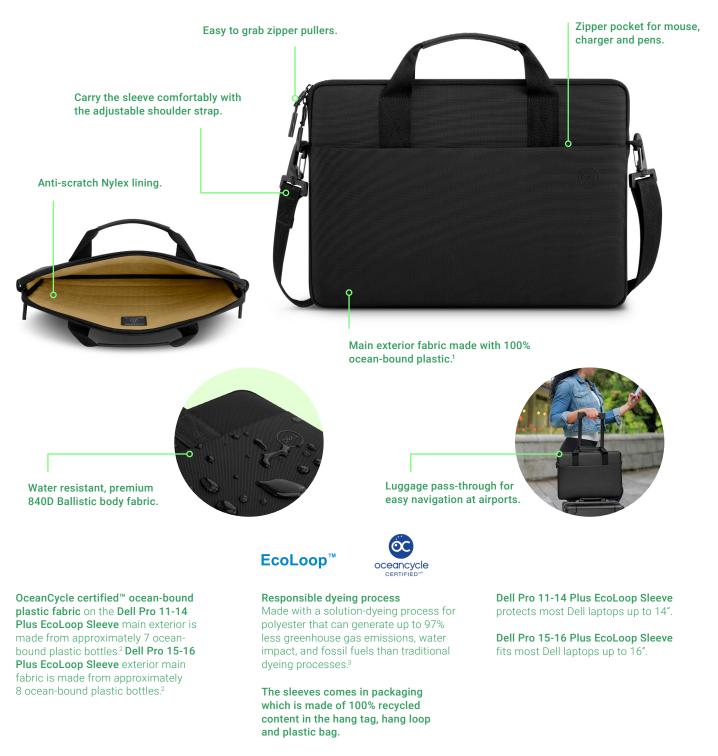

### Designed with the environment in mind

Dell EcoLoop<sup>™</sup> labeled sleeve is produced with select materials and/or methods that reduce the environmental impact compared to traditional industry techniques. The sleeve's exterior main fabric is made with 100% OceanCycle Certified<sup>™</sup> recycled ocean-bound plastic.<sup>1</sup>

#### **Complete protection**

Protect your laptop from spills, bumps and scratches with the Anti-scratch Nylex lining. The water resistant sleeve allows you to commute worry-free even on rainy day.

#### Bring your office anywhere

The sleeve comes with enough storage to carry most of what you'll need to do your work. It features a front-zipper pocket for items that need to be accessed easily.

\* Only applicable on exterior main fabric.

1 Ocean-bound plastic is waste collected within 50 kilometers (30 miles) of an ocean coastline or major waterway.

## Thoughtfully designed with the world, and you, in mind

Protect your laptop with this durable sleeve made of water-resistant materials for a life on the go. With front zippered pocket for your charger, mouse and pens it's the new 'hub' for your portable office.

<sup>1</sup> Ocean-bound plastic is waste collected within 50 kilometers (30 miles) of an ocean coastline or major waterway.

<sup>2</sup> Plastic bottle estimate assumes a 500 ml plastic water bottle. Recycled polyester exterior main fabric made from 100% ocean-bound plastic. Ocean-bound plastic is waste collected within 50 kilometers (30 miles) of an ocean coastline or major waterway.