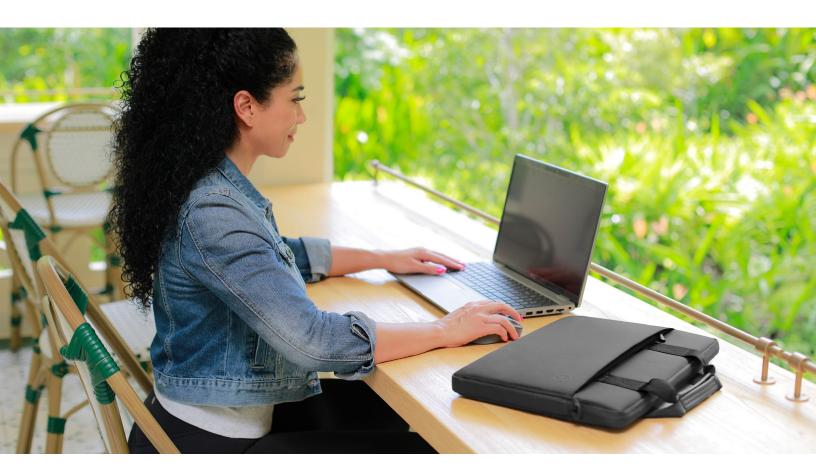

## Thoughtfully designed with the world, and you, in mind

Protect your laptop with this durable sleeve made of water-resistant materials for a life on the go. With front zippered pocket for your charger, mouse and pens it's the new 'hub' for your portable office.