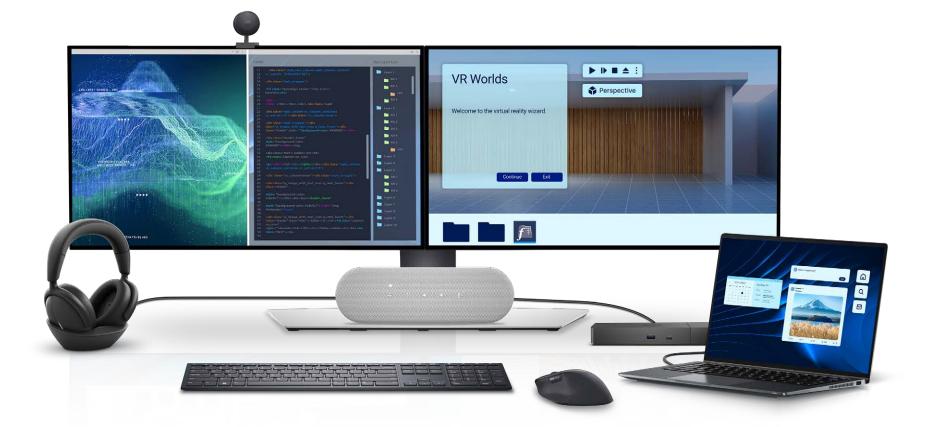

## The Al era

of end users are interested in peripherals attached to their PCs that can support offload and processing of AI workloads for better performance.<sup>2</sup>

Enhancing AI PC performance through multimodal inputs. Engineered to work seamlessly with Dell systems, our solutions meet all end-to-end needs and are designed to support AI acceleration.

## Ready for Al

Pair the world's most secure commercial AI PCs<sup>5</sup> with select Dell keyboards, built to keep your data safe with advanced encryption using Dell Secure Link USB Reciever.<sup>6</sup>

Enable focused collaboration no matter how you work with the world's largest portfolio of Al-enabled collaboration headsets.<sup>7</sup>

Industry-leading image quality webcam with intelligent features certified for Teams and Zoom with select models offering presence sensing technology to support Microsoft Presence sensing for instant log on and privacy.