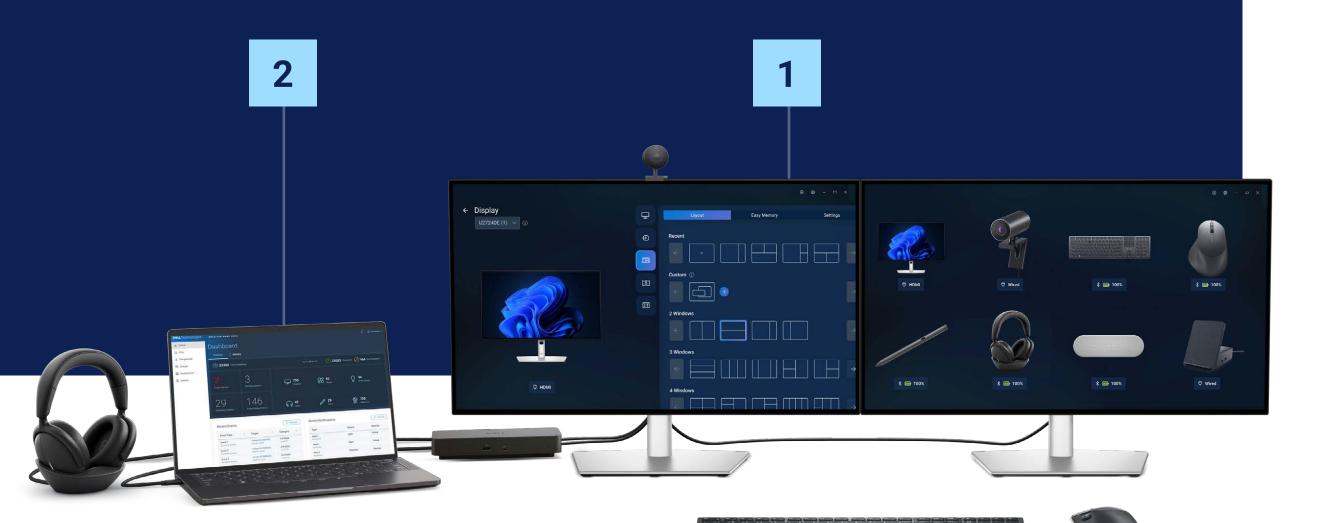

# Simplified Peripheral Management Solutions

Manage the broadest range of PC accessory categories - locally or remotely - with ONE application

View Software eGuide

1

For end users

2

For IT decision makers

**Dell Display and Peripheral Manager** 

ONE software to manage and customize the entire desk

Dell Display and Peripheral Manager (DDPM) enables end users and IT to effortlessly manage their Dell displays and PC accessories, boosting productivity, enhancing user experiences, and streamlining control through a user-friendly, simple interface.

Only Dell offers a single application to manage and customize the broadest range of PC accessory categories.<sup>1</sup>

**Dell Device Management Console** 

ONE console to simplify Dell client device management at scale