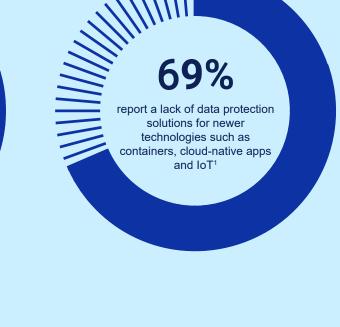

<sup>1</sup> Global Data Protection Index - Special Edition 2024 - Click here

backup, disaster recovery, and cyber resilience.

Learn more

Copyright © 2025 Dell Inc. or its subsidiaries. All Rights Reserved.