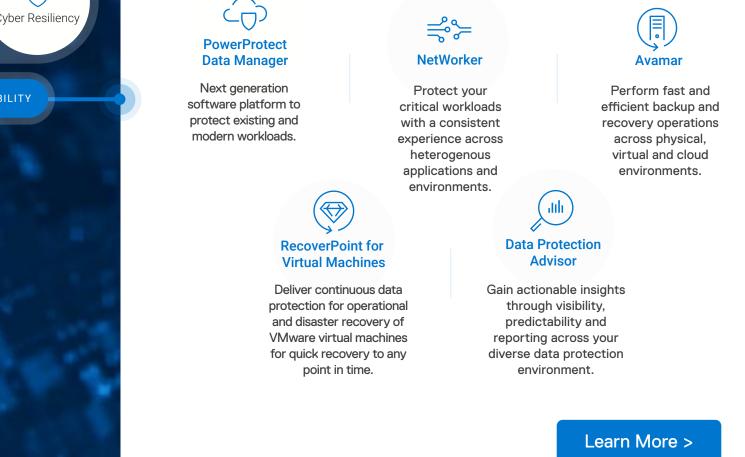

## Why Data Protection Suite?

Built on a foundation of Dell PowerProtect Data Manager, NetWorker and Avamar, Data Protection Suite brings years of experience and innovation to bear on your data protection infrastructure. Whether in your data center, in a virtual environment or in the cloud, Data Protection Suite has all the tools to protect your data, optimize your backup and recovery operations and modernize your IT infrastructure.