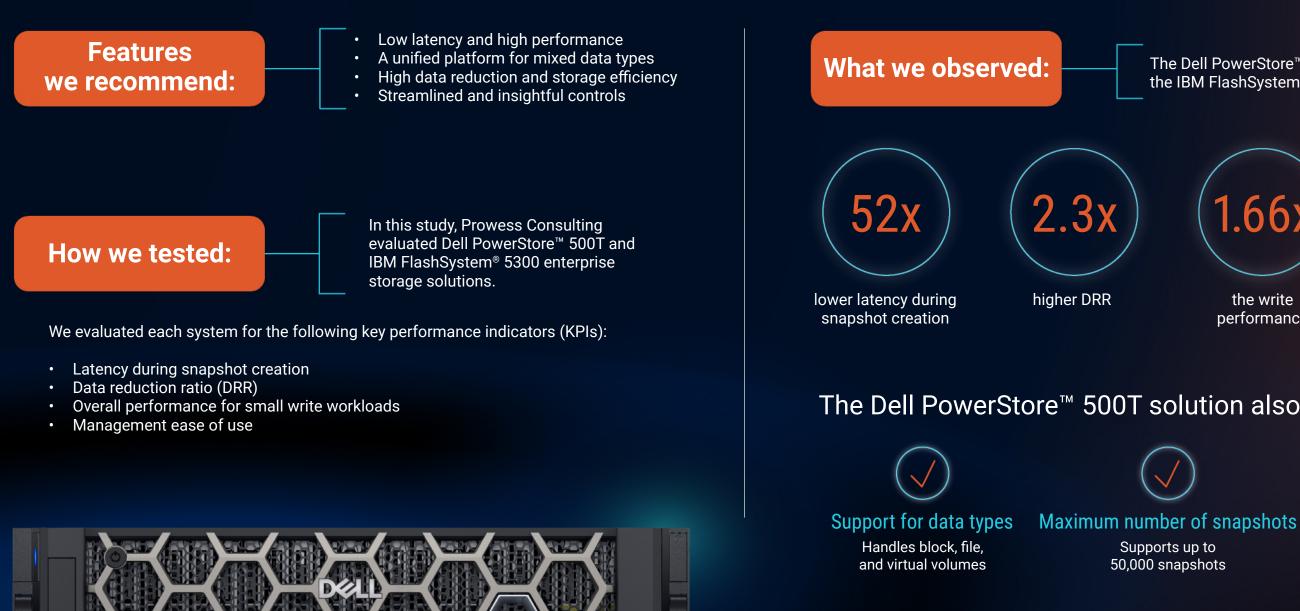

The Dell PowerStore<sup>™</sup> 500T solution outperformed the IBM FlashSystem® 5300 solution, with up to:1

the write performance

## The Dell PowerStore<sup>™</sup> 500T solution also showed superior:<sup>1</sup>

Supports up to