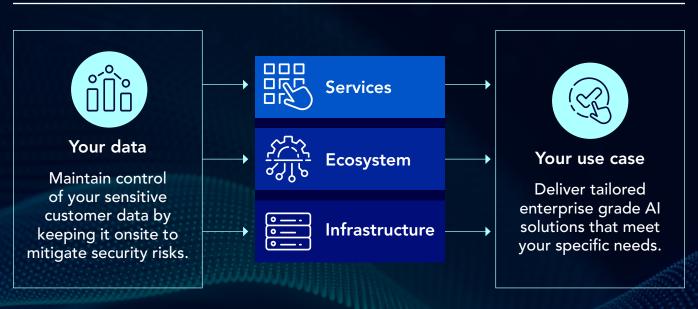

## **Dell Al Factory**

Make your AI project a success when you choose a solution from the Dell AI Factory.

To learn more, read the report and the science behind the report.