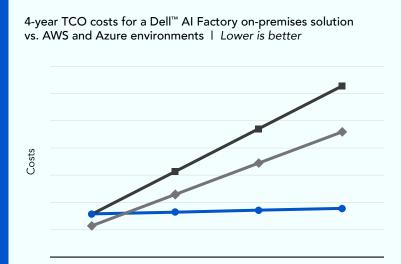

## Save with a Dell AI Factory on-premises solution

Get more for your investment with a solution from the Dell Al Factory

Save up to 71% vs. a competitive AWS solution

Break even at 1 year

Save up to 61% vs. a competitive Azure solution

Break even at 1.5 years

Dell AI Factory on-premises solution (CAPEX)

AWS SageMaker

Azure Machine Learning

Year 3

Year 2

Year 4

Hosting GenAl in the cloud can lead to compliance issues, security problems, and unexpected additional costs. Choosing a Dell Al Factory solution to run GenAl onsite gives you control and can help you save significant capital—whether you pay for your solution up front (CAPEX) or use Dell APEX Subscriptions.

Year 1