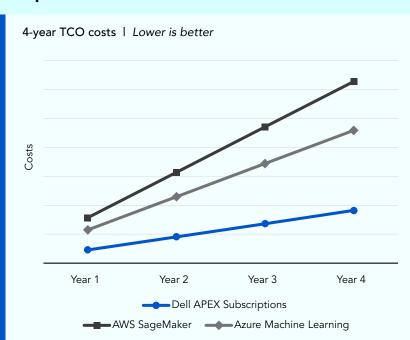

## Save with Dell APEX Subscriptions

Save up to 71% vs. AWS SageMaker

Save up to 60% vs. Azure Machine Learning

Pay less from day 1

Break even at 1.5 years

Dell AI Factory on-premises solution (CAPEX)

AWS SageMaker

Azure Machine Learning

Year 3

Year 2

Year 4

Hosting GenAl in the cloud can lead to compliance issues, security problems, and unexpected additional costs. Choosing a Dell Al Factory solution to run GenAl onsite gives you control and can help you save significant capital—whether you pay for your solution up front (CAPEX) or use Dell APEX Subscriptions.

Year 1