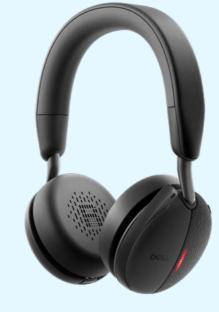

#### Dell Pro Wireless ANC Headset – WL5024

Collaboratee with ease anywhere with this **Microsoft Teams (Open Office) and Zoom certified** wireless headset which offers **hybrid ANC** and smart sensors that automatically mute and unmute on calls.