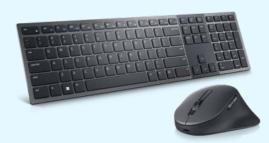

#### **Dell Premier Collaboration Keyboard – KB900** Innovative keyboard with dual mode RF and BT connectivity and built-in collaboration **touch controls** for Microsoft Teams & Zoom. Paired with the ultraprecise wireless mouse, this duo puts **increased productivity** and **effortless team collaboration** right at your fingertips.

#### Dell Premier Rechargeable Mouse – MS900

Masterfully crafted for optimal all-day comfort and easeof-use, this premium mouse features **multi-device pairing** with Dell Peripheral Manager, **adjustable 8000 DPI** at 400 increment, and **long-lasting battery** life that works up to 3 months with a full charge.

#### Dell Premier Multi-Device Wireless Keyboard and Mouse - KM7321W

Seamlessly connect up to three devices with this premium keyboard and mouse combo. The dual mode RF 2.4 GHz and Bluetooth 5.0 connectivity lets you effortlessly switch across devices with the connection-mode key or button on your keyboard and mouse.