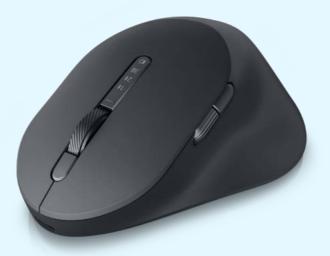

#### Dell Premier Rechargeable Mouse – MS900

Masterfully crafted for optimal all-day comfort and easeof-use, this premium mouse features **multi-device pairing** with Dell Peripheral Manager, **adjustable 8000 DPI** at 400 increment, and **long-lasting battery** life that works up to 3 months with a full charge.

#### **Dell Premier Rechargeable Mouse – MS900**

Masterfully crafted for optimal all-day comfort and ease-of-use, this premium mouse features multi-device pairing with Dell Peripheral Manager, adjustable 8000 DPI at 400 increment, and longlasting battery life that works up to 3 months with a full charge.