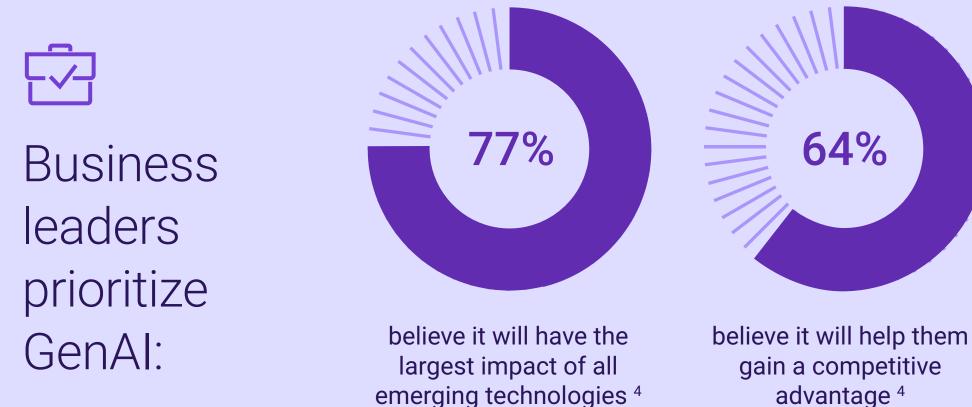

# GenAl, the innovation accelerator

# Intelligent tech: The rise of Al and GenAl

Generative AI signals another pivotal moment, marking significant shifts in commercial PC history. This transformative technology has the opportunity to reshape jobs by automating tasks, streamlining innovation, and aiding in problem-solving.