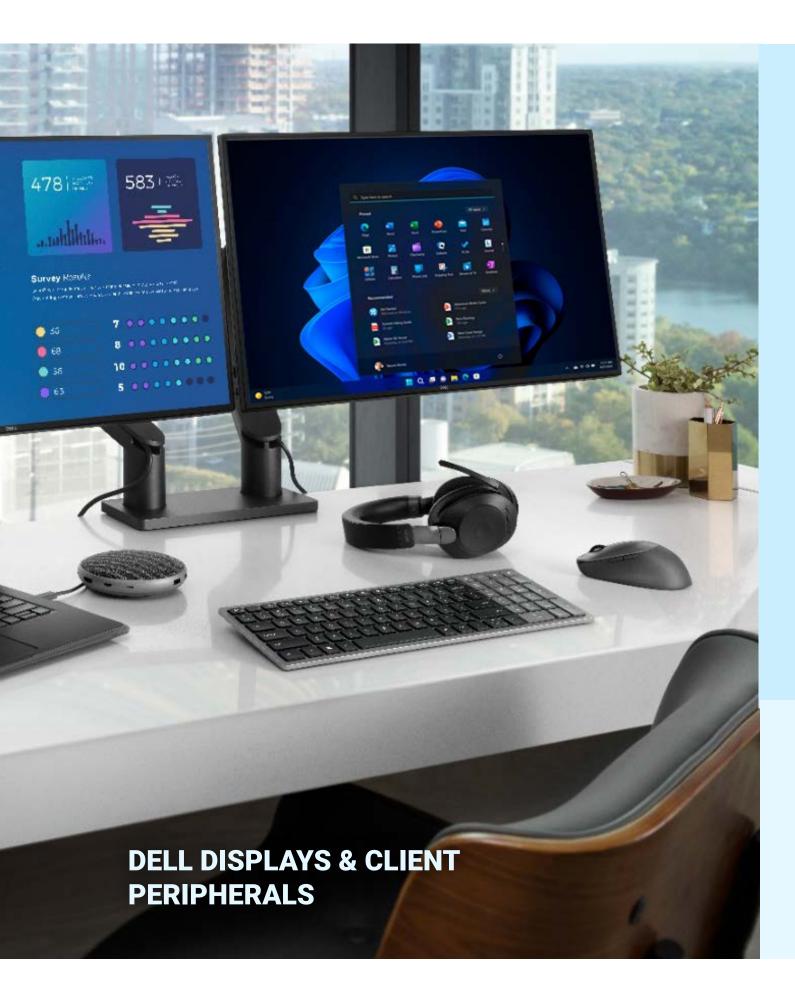

# **THE PORTFOLIO**

Dell Latitude Dell OptiPlex Dell Precision Dell Displays & Client Peripherals

# Dell Displays & Client Peripherals

Dell Pro Wireless ANC Headset - WL5024

Experience crystal clear communications with an intelligent headset. Offers active noise cancellation and smart sensors that automatically mute and unmute calls.

Dell UltraSharp and P Series Monitors

New top-tier UltraSharp monitors are packed with innovations in eye comfort, screen performance, and technology delivering unparalleled performance user experience. P Series monitors are packed with productivity features for any work style.