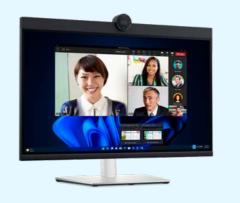

Dell Large Format Monitors

Simplify meetings with 4K interactive touch monitors in sizes ranging from 55" to 86". Perfect for conference rooms, making it easy to annotate and collaborate with built-in features and software.