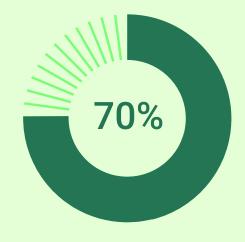

# Prevent, detect and respond to threats wherever they occur:

- Dell SafeGuard and Response
- Dell SafeData

- The latest Intel vPro based PCs provide an estimated 70% attack surface reduction compared to four-year-old devices.\*\*