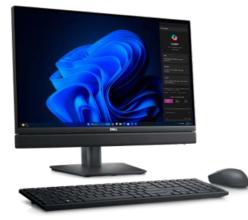

#### **Dell OptiPlex** All-in-One

Intelligent collaboration and security features. Built-in to a sleek and easyto-set-up design.