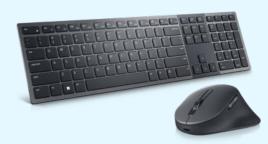

#### Dell Premier Multi-Device Wireless Keyboard and Mouse - KM7321W

Seamlessly connect up to three devices with this premium keyboard and mouse combo. The dual mode RF 2.4 GHz and Bluetooth 5.0 connectivity lets you effortlessly switch across devices with the connection-mode key or button on your keyboard and mouse.