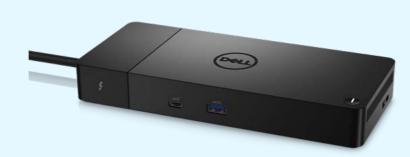

#### Dell Thunderbolt<sup>™</sup> 4 Dock – WD22TB4

Modular thunderbolt dock with swappable modules for easy upgrades and SuperBoost technologies for fast charging.

Dell Thunderbolt<sup>™</sup> 4 Dock – WD22TB4 fast charging.

\* Partner eligibility may vary by location, partner type and partner tier. Please refer to the **Partner Program Benefits & Requirements** for full eligibility and criteria. \*\* Based on Dell analysis of publicly available data, August 2021.

Modular thunderbolt dock with swappable modules for easy upgrades and SuperBoost technologies for