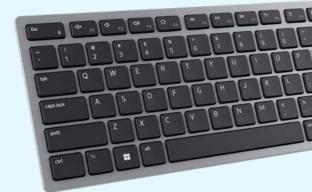

#### **Dell Premier Collaboration Keyboard – KB900** Innovative keyboard with dual mode RF and BT connectivity and built-in collaboration **touch controls** for Microsoft Teams & Zoom. Paired with the ultraprecise wireless mouse, this duo puts **increased productivity** and **effortless team collaboration** right at your fingertips.