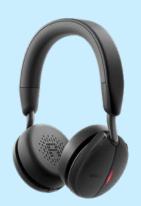

#### Dell UltraSharp 32 6K Monitor - U3224KB

The ultimate productivity powerhouse packed with advanced features. Combining exceptional clarity and details with **6K resolution**, and future-ready connectivity with **Thunderbolt™**<sup>4</sup> connection, the U3224KB raises the bar for innovation.

#### Dell UltraSharp 6K Monitor – U3224KB

The ultimate productivity powerhouse. 6K resolution with IPS Black panel and Display P-3 color, intelligent 4K HDR webcam, and Thunderbolt™ 4. Performance, connectivity, collaboration and usability in a stunning design.