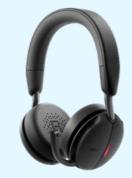

#### Dell Pro Wireless ANC Headset – WL5024

Collaboratee with ease anywhere with this **Microsoft Teams (Open Office) and Zoom certified** wireless headset which offers **hybrid ANC** and smart sensors that automatically mute and unmute on calls.

#### Dell Pro Wireless ANC Headset - WL5024

Collaborate with ease anywhere with this Microsoft Teams (Open Office) and Zoom certified wireless headset which offers hybrid ANC and smart sensors that automatically mute and unmute on calls.