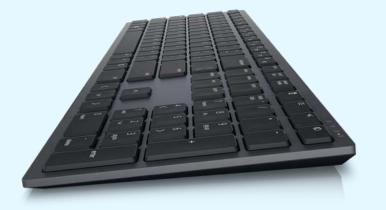

#### **Dell Premier Collaboration Keyboard – KB900** Innovative keyboard with dual mode RF and BT connectivity and built-in collaboration **touch controls** for Microsoft Teams & Zoom. Paired with the ultraprecise wireless mouse, this duo puts **increased productivity** and **effortless team collaboration** right at your fingertips.