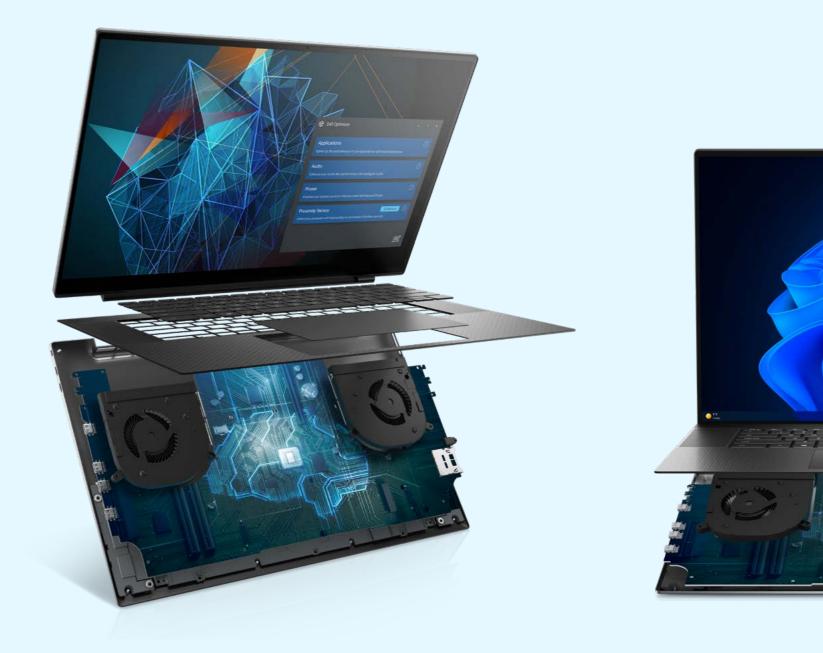

intel vPRC

Seamless collaboration and

productivity with the world's most intelligent commercial devices<sup>1</sup> and Windows 11. Dell Optimizer is the only business Al-based optimization software that learns and responds to the way you work, designed to automatically improve app performance, and battery life<sup>1</sup> for a personalized experience.

Enjoy AI-level productivity with Copilot in Windows<sup>\*</sup>, an AI Assistant, on the world's most intelligent PCs.<sup>\*\*</sup> A unique offering of centralized AI assistance on top of user personalization to help your employees be more productive and effective at work.