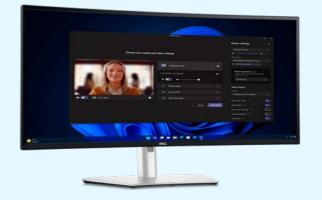

#### Dell UltraSharp 34 Curved Thunderbolt<sup>™</sup> HUB Monitor -U3425WE

A revolutionary 34-inch dual QHD curved monitor with ultra-wide views, multitasking features and seamless connectivity for an immersive work experience.

#### Dell UltraSharp 32 6K Monitor - U3224KB

The ultimate productivity powerhouse packed with advanced features. Combining exceptional clarity and details with **6K resolution**, and future-ready connectivity with **Thunderbolt™**<sup>4</sup> connection, the U3224KB raises the bar for innovation.