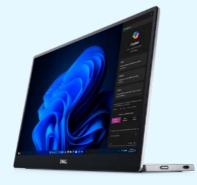

#### Dell UltraSharp 34 Curved Thunderbolt<sup>™</sup> HUB Monitor -U3425WE

A revolutionary 34-inch dual QHD curved monitor with ultra-wide views, multitasking features and seamless connectivity for an immersive work experience.