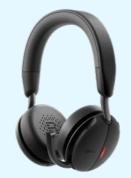

#### Dell Pro Wireless ANC Headset – WL5024

Collaboratee with ease anywhere with this **Microsoft Teams (Open Office) and Zoom certified** wireless headset which offers **hybrid ANC** and smart sensors that automatically mute and unmute on calls.

#### Dell Pro Wireless ANC Headset - WL5024

Collaborate with ease anywhere with this Microsoft Teams (Open Office) and Zoom certified wireless headset which offers hybrid ANC and smart sensors that automatically mute and unmute on calls.

#### New headset range

- Introducing the world's most intelligent headsets in its class\*.
- Covering entry, mid and premium
- AI-based noise canceling microphones that pick up and filters out background noises
- Certified for Microsoft Teams (Open office) and Zoom