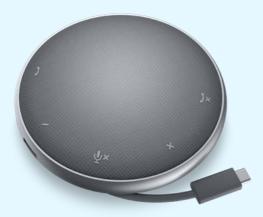

#### **Dell Speakerphone - SP3022**

Experience crystal-clear conferencecalls with the world's most intelligent<sup>\*\*\*</sup> Microsoft Teams certified speakerphone