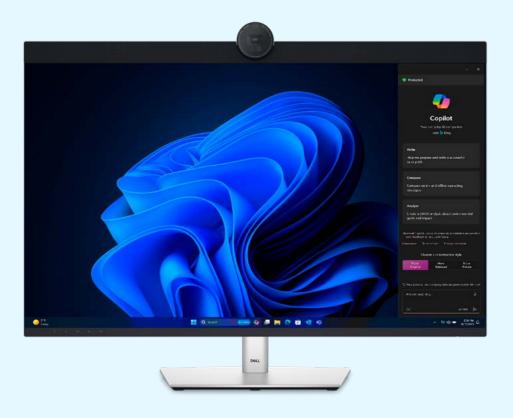

# COPILOT:

The AI Assistant at work. Microsoft Copilot combines natural language with Microsoft AI models to perform tasks, find information, and create content. Powerful and easy to use so users can work smarter and faster.

- Copilot in Windows<sup>3</sup> enables users to interact with their PC to personalize settings, accessories, and other actions.
- Copilot in Microsoft 365<sup>4</sup> enables users to interact with their suite of Office apps, Teams, and files.

User and company data stays protected. Copilot in Windows<sup>3</sup> offers commercial data protection when users sign into their work or school account (Microsoft Entra ID). Chat and search data isn't saved, accessed, or viewed by Microsoft, or used to train the AI model.

# WINDOWS STUDIO EFFECTS:

Smarter video conferencing including intelligent noise cancellation and background blur, with optional Al enhancements including natural eye contact.