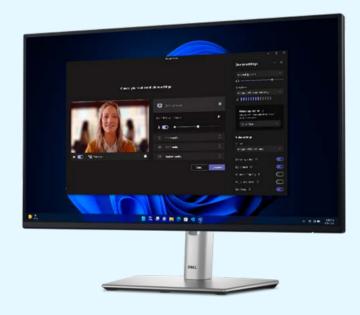

#### Dell UltraSharp 34 Curved Thunderbolt<sup>™</sup> HUB Monitor -U3425WE

A revolutionary 34-inch dual QHD curved monitor with ultra-wide views, multitasking features and seamless connectivity for an immersive work experience.

#### Dell UltraSharp 32 6K Monitor - U3224KB

The ultimate productivity powerhouse packed with advanced features. Combining exceptional clarity and details with **6K resolution**, and future-ready connectivity with **Thunderbolt™**<sup>4</sup> connection, the U3224KB raises the bar for innovation.