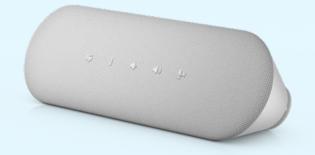

# Dell Displays & Client Peripherals

Dell Pro Wireless ANC Headset - WL5024

Experience crystal clear communications with an intelligent headset. Offers active noise cancellation and smart sensors that automatically mute and unmute calls.

#### New headset range

- Introducing the world's most intelligent headsets in its class\*.
- Covering entry, mid and premium
- AI-based noise canceling microphones that pick up and filters out background noises
- Certified for Microsoft Teams (Open office) and Zoom