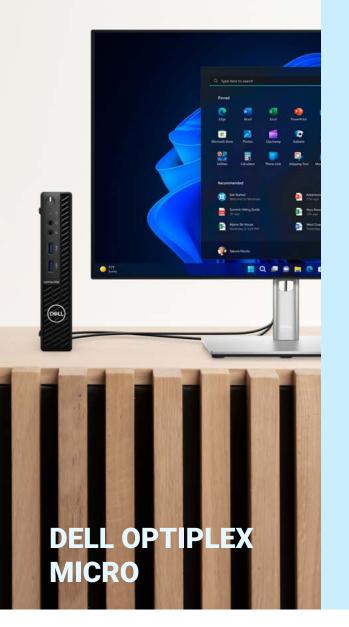

#### **Dell OptiPlex** Micro

Super compact desktops with the most versatile mounting options.

#### **Dell OptiPlex Micro Recommended Ecosystem**