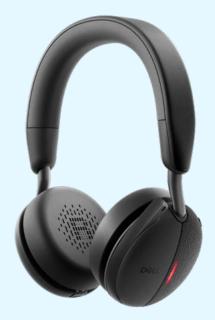

#### Dell Pro Wireless ANC Headset – WL5024

Collaboratee with ease anywhere with this **Microsoft Teams (Open Office) and Zoom certified** wireless headset which offers **hybrid ANC** and smart sensors that automatically mute and unmute on calls.

#### Dell Pro Wireless ANC Headset - WL5024

Collaborate with ease anywhere with this Microsoft Teams (Open Office) and Zoom certified wireless headset which offers hybrid ANC and smart sensors that automatically mute and unmute on calls.