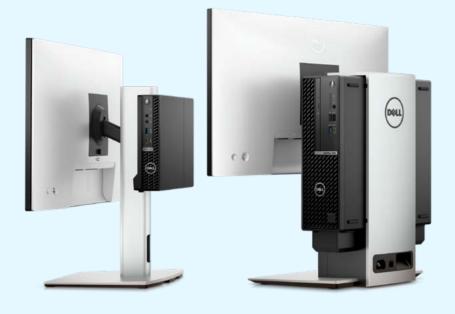

#### **Dell OptiPlex** Micro

Super compact desktops with the most versatile mounting options.

#### **Dell OptiPlex and Micro Mounts** A choice of up to six versatile mounting solutions to provide flexibility to any workspace.

\*\* Virtually borderless InfinityEdge is available on UltraSharp monitors