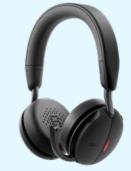

#### Dell Pro Wireless ANC Headset – WL5024

Collaboratee with ease anywhere with this **Microsoft Teams (Open Office) and Zoom certified** wireless headset which offers **hybrid ANC** and smart sensors that automatically mute and unmute on calls.

#### Dell Pro Wireless ANC Headset - WL5024

Collaborate with ease anywhere with this Microsoft Teams (Open Office) and Zoom certified wireless headset which offers hybrid ANC and smart sensors that automatically mute and unmute on calls.

# Dell Displays & Client Peripherals

Dell Pro Wireless ANC Headset - WL5024

Experience crystal clear communications with an intelligent headset. Offers active noise cancellation and smart sensors that automatically mute and unmute calls.