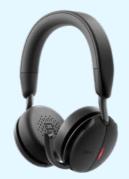

#### Dell Pro Wireless ANC Headset – WL5024

Collaboratee with ease anywhere with this **Microsoft Teams (Open Office) and Zoom certified** wireless headset which offers **hybrid ANC** and smart sensors that automatically mute and unmute on calls.