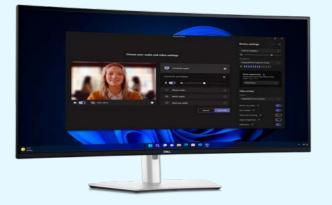

#### Dell UltraSharp 34 Curved Thunderbolt<sup>™</sup> HUB Monitor -U3425WE

A revolutionary 34-inch dual QHD curved monitor with ultra-wide views, multitasking features and seamless connectivity for an immersive work experience.

#### Dell UltraSharp 40 Curved Thunderbolt<sup>™</sup> Hub Monitor - U4025QW

World's 1<sup>st</sup> 40" 5K monitor with 120Hz refresh rate<sup>\*</sup>, Ambient Light Sensor and improved ComfortView Plus for all day productivity and multitasking performance.