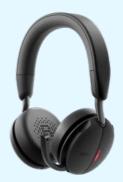

#### Dell Pro Wireless ANC Headset – WL5024

Collaboratee with ease anywhere with this **Microsoft Teams (Open Office) and Zoom certified** wireless headset which offers **hybrid ANC** and smart sensors that automatically mute and unmute on calls.

#### Dell Pro Wireless ANC Headset - WL5024

Collaborate with ease anywhere with this Microsoft Teams (Open Office) and Zoom certified wireless headset which offers hybrid ANC and smart sensors that automatically mute and unmute on calls.

# Dell Displays & Client Peripherals

Dell Pro Wireless ANC Headset - WL5024

Experience crystal clear communications with an intelligent headset. Offers active noise cancellation and smart sensors that automatically mute and unmute calls.