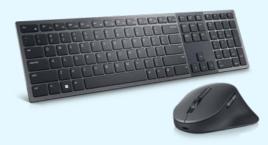

#### Dell Premier Multi-Device Wireless Keyboard and Mouse - KM7321W

Seamlessly connect up to three devices with this premium keyboard and mouse combo. The dual mode RF 2.4 GHz and Bluetooth 5.0 connectivity lets you effortlessly switch across devices with the connection-mode key or button on your keyboard and mouse.