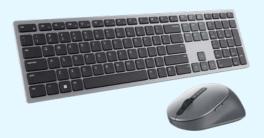

#### **Dell Premier Collaboration Keyboard – KB900** Innovative keyboard with dual mode RF and BT connectivity and built-in collaboration **touch controls** for Microsoft Teams & Zoom. Paired with the ultraprecise wireless mouse, this duo puts **increased productivity** and **effortless team collaboration** right at your fingertips.

#### Dell Premier Rechargeable Mouse – MS900

Masterfully crafted for optimal all-day comfort and easeof-use, this premium mouse features **multi-device pairing** with Dell Peripheral Manager, **adjustable 8000 DPI** at 400 increment, and **long-lasting battery** life that works up to 3 months with a full charge.

#### Dell Premier Multi-Device Wireless Keyboard and Mouse - KM7321W

Seamlessly connect up to three devices with this premium keyboard and mouse combo. The dual mode RF 2.4 GHz and Bluetooth 5.0 connectivity lets you effortlessly switch across devices with the connection-mode key or button on your keyboard and mouse.