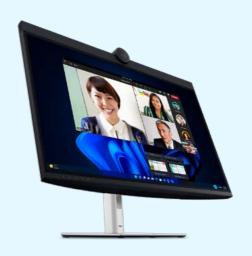

#### Dell UltraSharp 34 Curved Thunderbolt<sup>™</sup> HUB Monitor -U3425WE

A revolutionary 34-inch dual QHD curved monitor with ultra-wide views, multitasking features and seamless connectivity for an immersive work experience.

#### Dell UltraSharp 32 6K Monitor - U3224KB

The ultimate productivity powerhouse packed with advanced features. Combining exceptional clarity and details with **6K resolution**, and future-ready connectivity with **Thunderbolt™**<sup>4</sup> connection, the U3224KB raises the bar for innovation.