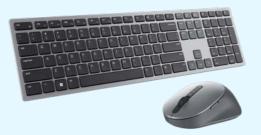

#### **Dell Premier Collaboration Keyboard – KB900** Innovative keyboard with dual mode RF and BT connectivity and built-in collaboration **touch controls** for Microsoft Teams & Zoom. Paired with the ultraprecise wireless mouse, this duo puts **increased productivity** and **effortless team collaboration** right at your fingertips.

#### Dell Premier Rechargeable Mouse – MS900

Masterfully crafted for optimal all-day comfort and easeof-use, this premium mouse features **multi-device pairing** with Dell Peripheral Manager, **adjustable 8000 DPI** at 400 increment, and **long-lasting battery** life that works up to 3 months with a full charge.