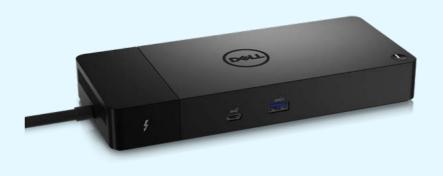

#### Dell Thunderbolt<sup>™</sup> 4 Dock – WD22TB4

Modular thunderbolt dock with swappable modules for easy upgrades and SuperBoost technologies for fast charging.