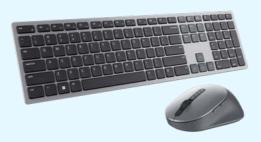

#### **Dell Premier Collaboration Keyboard – KB900** Innovative keyboard with dual mode RF and BT connectivity and built-in collaboration **touch controls** for Microsoft Teams & Zoom. Paired with the ultraprecise wireless mouse, this duo puts **increased productivity** and **effortless team collaboration** right at your fingertips.

#### Dell Premier Rechargeable Mouse – MS900

Masterfully crafted for optimal all-day comfort and easeof-use, this premium mouse features **multi-device pairing** with Dell Peripheral Manager, **adjustable 8000 DPI** at 400 increment, and **long-lasting battery** life that works up to 3 months with a full charge.

#### Dell Premier Multi-Device Wireless Keyboard and Mouse - KM7321W

Seamlessly connect up to three devices with this premium keyboard and mouse combo. The dual mode RF 2.4 GHz and Bluetooth 5.0 connectivity lets you effortlessly switch across devices with the connection-mode key or button on your keyboard and mouse.