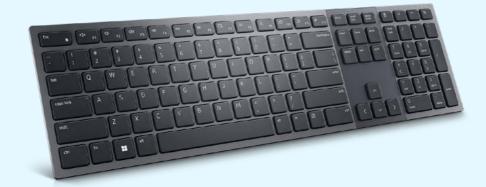

#### **Dell Premier Collaboration Keyboard – KB900** Innovative keyboard with dual mode RF and BT connectivity and built-in collaboration **touch controls** for Microsoft Teams & Zoom. Paired with the ultraprecise wireless mouse, this duo puts **increased productivity** and **effortless team collaboration** right at your fingertips.

#### **Dell Premier Collaboration Keyboard – KB900** Innovative keyboard with dual mode RF and BT connectivity and built-in collaboration touch controls for Microsoft Teams & Zoom. Paired with the ultraprecise wireless mouse, this duo puts **increased** productivity and effortless team collaboration right at your fingertips.