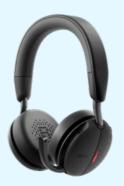

#### Dell Pro Wireless ANC Headset – WL5024

Collaboratee with ease anywhere with this **Microsoft Teams (Open Office) and Zoom certified** wireless headset which offers **hybrid ANC** and smart sensors that automatically mute and unmute on calls.

#### Dell Pro Wireless ANC Headset - WL5024

Collaborate with ease anywhere with this Microsoft Teams (Open Office) and Zoom certified wireless headset which offers hybrid ANC and smart sensors that automatically mute and unmute on calls.

#### New headset range

- Introducing the world's most intelligent headsets in its class\*.
- Covering entry, mid and premium
- AI-based noise canceling microphones that pick up and filters out background noises
- Certified for Microsoft Teams (Open office) and Zoom