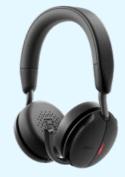

#### Dell Pro Wireless ANC Headset – WL5024

Collaboratee with ease anywhere with this **Microsoft Teams (Open Office) and Zoom certified** wireless headset which offers **hybrid ANC** and smart sensors that automatically mute and unmute on calls.