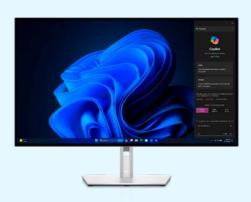

#### Dell UltraSharp 32 6K Monitor - U3224KB

The ultimate productivity powerhouse packed with advanced features. Combining exceptional clarity and details with **6K resolution**, and future-ready connectivity with **Thunderbolt™**<sup>4</sup> connection, the U3224KB raises the bar for innovation.

#### Dell UltraSharp 6K Monitor – U3224KB

The ultimate productivity powerhouse. 6K resolution with IPS Black panel and Display P-3 color, intelligent 4K HDR webcam, and Thunderbolt™ 4. Performance, connectivity, collaboration and usability in a stunning design.