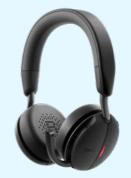

#### Dell Pro Wireless ANC Headset – WL5024

Collaboratee with ease anywhere with this **Microsoft Teams (Open Office) and Zoom certified** wireless headset which offers **hybrid ANC** and smart sensors that automatically mute and unmute on calls.