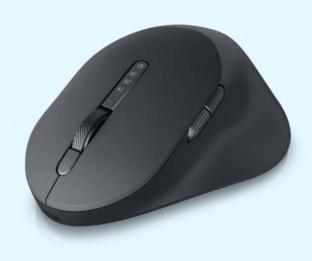

#### Dell Premier Rechargeable Mouse – MS900

Masterfully crafted for optimal all-day comfort and easeof-use, this premium mouse features **multi-device pairing** with Dell Peripheral Manager, **adjustable 8000 DPI** at 400 increment, and **long-lasting battery** life that works up to 3 months with a full charge.