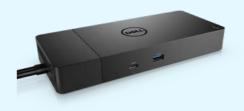

#### Dell Thunderbolt<sup>™</sup> 4 Dock – WD22TB4

Modular thunderbolt dock with swappable modules for easy upgrades and SuperBoost technologies for fast charging.