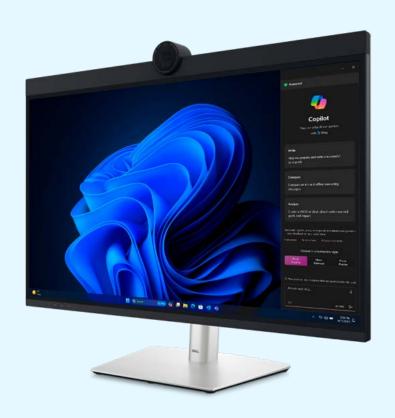

#### Dell UltraSharp 32 6K Monitor - U3224KB

The ultimate productivity powerhouse packed with advanced features. Combining exceptional clarity and details with **6K resolution**, and future-ready connectivity with **Thunderbolt™**<sup>4</sup> connection, the U3224KB raises the bar for innovation.

#### Dell UltraSharp 6K Monitor – U3224KB

The ultimate productivity powerhouse. 6K resolution with IPS Black panel and Display P-3 color, intelligent 4K HDR webcam, and Thunderbolt™ 4. Performance, connectivity, collaboration and usability in a stunning design.