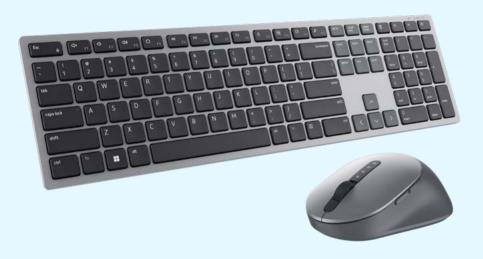

#### **Dell Premier Collaboration Keyboard – KB900** Innovative keyboard with dual mode RF and BT connectivity and built-in collaboration **touch controls** for Microsoft Teams & Zoom. Paired with the ultraprecise wireless mouse, this duo puts **increased productivity** and **effortless team collaboration** right at your fingertips.

#### Dell Premier Rechargeable Mouse – MS900

Masterfully crafted for optimal all-day comfort and easeof-use, this premium mouse features **multi-device pairing** with Dell Peripheral Manager, **adjustable 8000 DPI** at 400 increment, and **long-lasting battery** life that works up to 3 months with a full charge.

#### Dell Premier Multi-Device Wireless Keyboard and Mouse - KM7321W

Seamlessly connect up to three devices with this premium keyboard and mouse combo. The dual mode RF 2.4 GHz and Bluetooth 5.0 connectivity lets you effortlessly switch across devices with the connection-mode key or button on your keyboard and mouse.