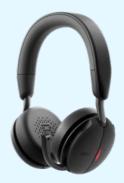

#### Dell Pro Wireless ANC Headset – WL5024

Collaboratee with ease anywhere with this **Microsoft Teams (Open Office) and Zoom certified** wireless headset which offers **hybrid ANC** and smart sensors that automatically mute and unmute on calls.

#### Dell Pro Wireless ANC Headset - WL5024

Collaborate with ease anywhere with this Microsoft Teams (Open Office) and Zoom certified wireless headset which offers hybrid ANC and smart sensors that automatically mute and unmute on calls.

#### New headset range

- Introducing the world's most intelligent headsets in its class\*.
- Covering entry, mid and premium
- AI-based noise canceling microphones that pick up and filters out background noises
- Certified for Microsoft Teams (Open office) and Zoom