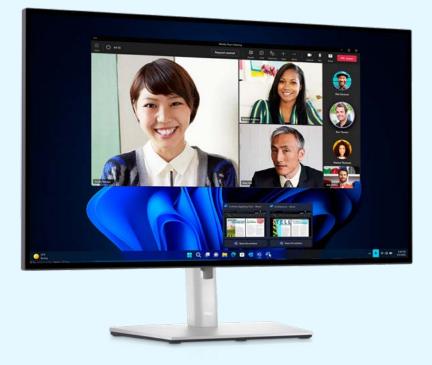

#### Dell UltraSharp 34 Curved Thunderbolt<sup>™</sup> HUB Monitor -U3425WE

A revolutionary 34-inch dual QHD curved monitor with ultra-wide views, multitasking features and seamless connectivity for an immersive work experience.

#### Dell UltraSharp 32 6K Monitor - U3224KB

The ultimate productivity powerhouse packed with advanced features. Combining exceptional clarity and details with **6K resolution**, and future-ready connectivity with **Thunderbolt™**<sup>4</sup> connection, the U3224KB raises the bar for innovation.