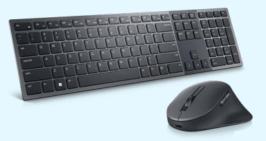

#### Dell Premier Multi-Device Wireless Keyboard and Mouse - KM7321W

Seamlessly connect up to three devices with this premium keyboard and mouse combo. The dual mode RF 2.4 GHz and Bluetooth 5.0 connectivity lets you effortlessly switch across devices with the connection-mode key or button on your keyboard and mouse.