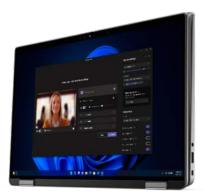

# COPILOT:

The AI Assistant at work. Microsoft Copilot combines natural language with Microsoft AI models to perform tasks, find information, and create content. Powerful and easy to use so users can work smarter and faster.

- Copilot in Windows<sup>3</sup> enables users to interact with their PC to personalize settings, accessories, and other actions.
- Copilot in Microsoft 365<sup>4</sup> enables users to interact with their suite of Office apps, Teams, and files.

User and company data stays protected. Copilot in Windows<sup>3</sup> offers commercial data protection when users sign into their work or school account (Microsoft Entra ID). Chat and search data isn't saved, accessed, or viewed by Microsoft, or used to train the AI model.