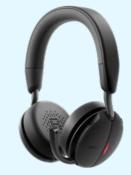

#### Dell Pro Wireless ANC Headset – WL5024

Collaboratee with ease anywhere with this **Microsoft Teams (Open Office) and Zoom certified** wireless headset which offers **hybrid ANC** and smart sensors that automatically mute and unmute on calls.

#### Dell Pro Wireless ANC Headset - WL5024

Collaborate with ease anywhere with this Microsoft Teams (Open Office) and Zoom certified wireless headset which offers hybrid ANC and smart sensors that automatically mute and unmute on calls.