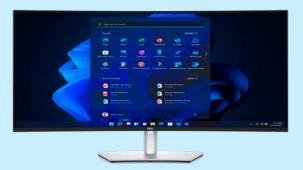

#### Dell Pro Wireless ANC Headset – WL5024

Collaboratee with ease anywhere with this **Microsoft Teams (Open Office) and Zoom certified** wireless headset which offers **hybrid ANC** and smart sensors that automatically mute and unmute on calls.

#### Dell Pro Wireless ANC Headset - WL5024

Collaborate with ease anywhere with this Microsoft Teams (Open Office) and Zoom certified wireless headset which offers hybrid ANC and smart sensors that automatically mute and unmute on calls.

# Dell Displays & Client Peripherals

Dell Pro Wireless ANC Headset - WL5024

Experience crystal clear communications with an intelligent headset. Offers active noise cancellation and smart sensors that automatically mute and unmute calls.

#### New headset range

- Introducing the world's most intelligent headsets in its class\*.
- Covering entry, mid and premium
- AI-based noise canceling microphones that pick up and filters out background noises
- Certified for Microsoft Teams (Open office) and Zoom