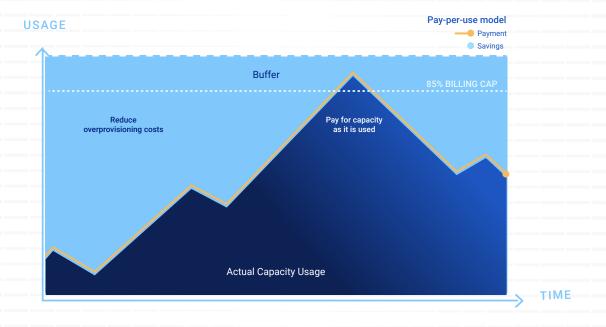

Dell APEX Infrastructure gives you additional peace of mind by capping total monthly billing at 85% usage of total installed capacity - an offer unmatched by other infrastructure providers\*.

# Scaling Technology to Match Business Changes

A technology distributor needed to deploy a new customer relationship management system that would drive variable storage usage. APEX Infrastructure allowed them to efficiently match their payments to their usage while ensuring they weren't paying for excess capacity.

The chart below illustrates their total deployed capacity made up of committed and buffer capacity and shows how payments change over time as buffer capacity is used.