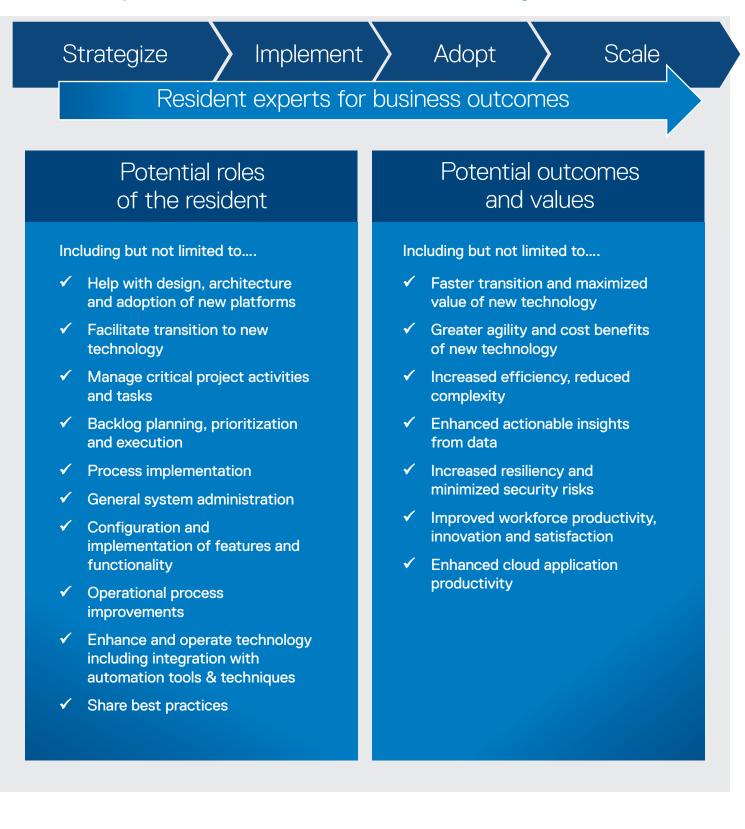

#### Certified experts drive business outcomes throughout the lifecycle

### Business Outcomes

- Design and architect new technology platforms to accommodate business growth
- Ease the transition to and maximize the value of new technology
- Increase resiliency and minimize security risks
- Improve workforce productivity, innovation and collaboration
- Enhance cloud application productivity

From help with design and architecture of new platforms and facilitating adoption of new technology, to introducing operational process improvements and sharing best practices, experts are dedicated to the unique needs of your business. With specialization across a variety of objectives to help you drive targeted transformation outcomes across a variety of business objectives.