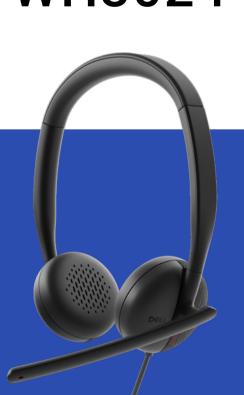

**AI-NC** removes unwanted noise from your audience's surroundings (incoming audio), so you can hear them clearly.

WH3024

WH5024

WL7024

**Dell Wired** Headset

- Passive noise cancellation
- Boom mic can be worn on either side