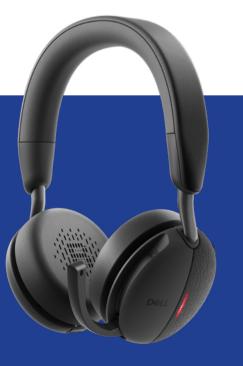

**Dell Pro** Wireless ANC Headset

- Hybrid **Active noise**
- cancellation Discrete

**Boom mic** 

- Up to 78 hours
- listening time<sup>2</sup> Smart Sensor

**NEW** 

**Dell Premier Wireless ANC Headset** 

- Adaptive Active noise cancellation
- Boomless mic
- Up to 80 hours listening time<sup>3</sup>
- Advanced Smart Sensor