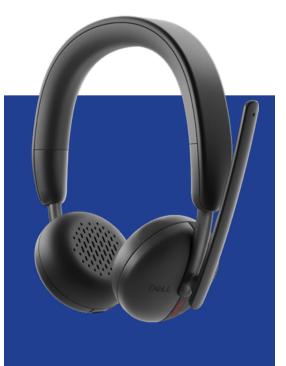

**Dell Wireless** Headset

- Passive noise
- cancellation Boom mic can
- either side Up to 41 hours

listening time<sup>1</sup>

be worn on

**Dell Pro** Wired ANC Headset

- Active noise cancellation
- Discrete **Boom mic**