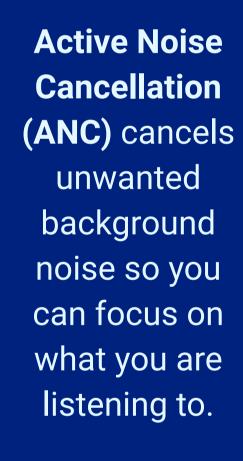

**Hybrid ANC** combines internal and external noise canceling for an even more refined and focused listening experience.

**Adaptive ANC** intelligently changes the levels of noise cancellation according to the surroundings, reducing environmental noise.