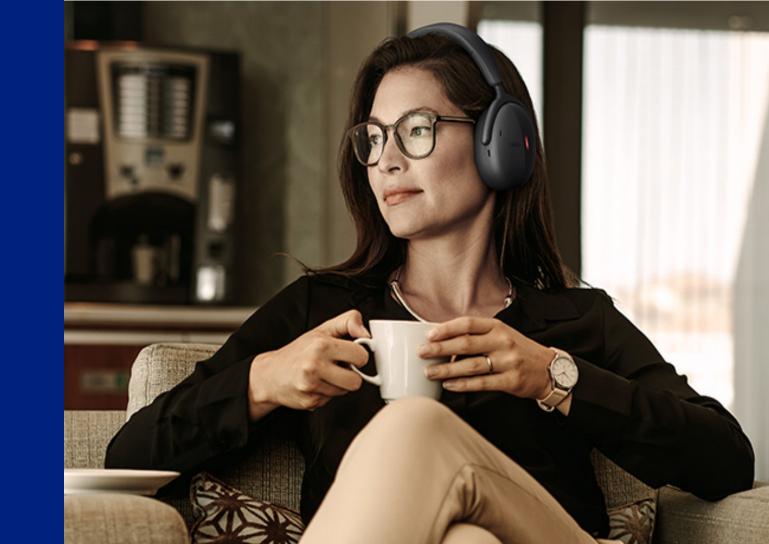

**Hybrid ANC** combines internal and external noise canceling for an even more refined and focused listening experience.

**Adaptive ANC** intelligently changes the levels of noise cancellation according to the surroundings, reducing environmental noise.