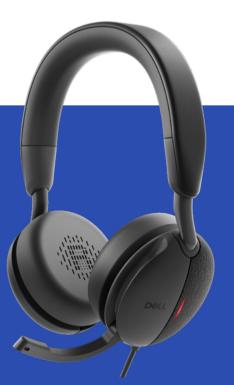

**AI-NC** removes unwanted noise from your audience's surroundings (incoming audio), so you can hear them clearly.

WH3024

WH5024

WL7024

**Dell Wired** Headset

- Passive noise cancellation
- Boom mic can be worn on either side