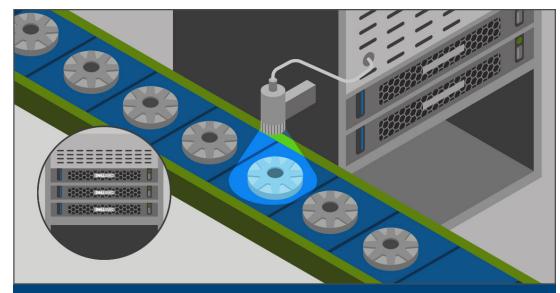

#### **POWEREDGE XR RUGGED SERVERS**

Keep your production lines running smoothly and profitably by processing data that needs to be acted on in real-time, at or near the source and in harsh environments. Our PowerEdge XR rugged servers offer the capability to run heavy analytics and Al-powered applications such as quality control and predictive maintenance of equipment, all at the industrial edge. **Learn more.** 