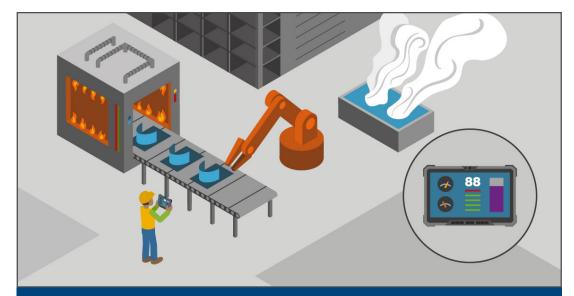

#### **LATITUDE RUGGED TABLETS AND LAPTOPS**

In the field or on the factory floor, your employees will be enabled and engaged with our Latitude rugged tablets and laptops that go anywhere while integrating with technology like intelligent robots and use screens for management and control, securely and reliably, even at the most challenging job sites. **Learn more.** 

#### **POWEREDGE XR RUGGED SERVERS**

Keep your production lines running smoothly and profitably by processing data that needs to be acted on in real-time, at or near the source and in harsh environments. Our PowerEdge XR rugged servers offer the capability to run heavy analytics and Al-powered applications such as quality control and predictive maintenance of equipment, all at the industrial edge. **Learn more.** 