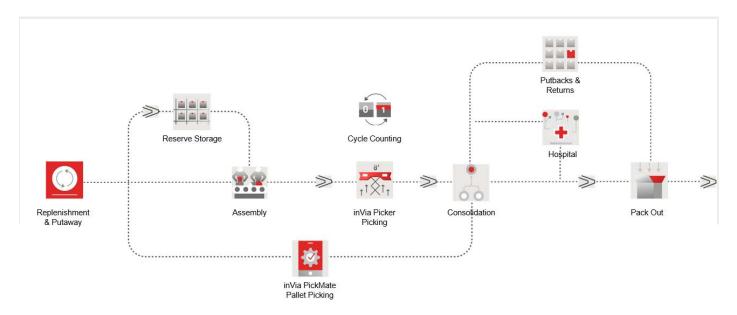

Diagram of inVia order fulfillment

existing expertise while taking advantage of Dell's testing and validation. We've also validated a number of Dell PowerEdge servers including the XR4000, a versatile, rugged platform that is purpose-built for the edge and can handle a wide range of workloads. It is designed to be easy to manage and deploy, and offer a high level of physical and cyber security at the edge. Lastly, no edge deployment would be complete without simple and comprehensive services to keep your operations up and running. Dell Multi-vendor Support Services for Retail supports and manages all devices in the retail space, including servers, storage, handhelds, scanners, and more. Dramatically simplify your support footprint with Dell services and let us us manage your technology so you can run your business.