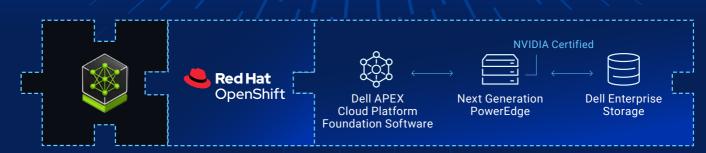

## NVIDIA NIM™ inference microservices validated for Dell APEX Cloud Platform for Red Hat® OpenShift®

NVIDIA NIM inference microservices

The NIM templates come prebuilt and optimized to simplify and accelerate development cycles of AI inferencing workloads, reducing deployments from weeks to minutes.

Red Hat OpenShift Container Platform

Simplified container orchestration that gives Al workloads, containers and VMs the predictability and security of on-premises infrastructure and the agility of the public cloud.

Dell APEX
Cloud Platform

A validated, integrated, and highly automated infrastructure platform that combines Dell compute, automated management and orchestration (M&O) with APEX Cloud Platform Foundation Software, and support for broad range of Dell enterprise storage solutions.