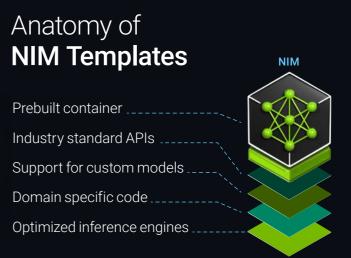

## NVIDIA NIM™ inference microservices validated for Dell APEX Cloud Platform for Red Hat® OpenShift®

NVIDIA NIM inference microservices

The NIM templates come prebuilt and optimized to simplify and accelerate development cycles of AI inferencing workloads, reducing deployments from weeks to minutes.