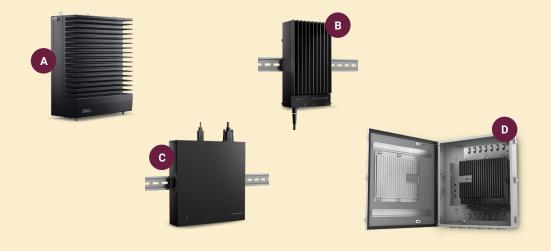

- A Dell Edge Gateway 5200
- B Power Module
- C I/O Expansion
- D Rugged Enclosure