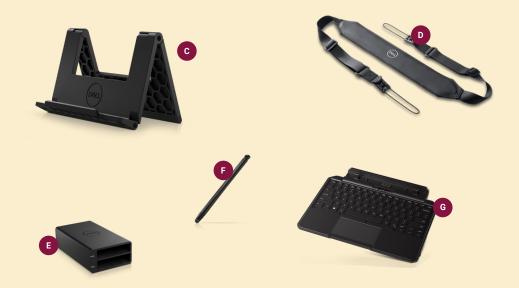

### **Dell recommended solution**

- A Dell 7230 Rugged Extreme Tablet
- B Rigid 7230 Handle

- C Mobile desk stand
- D Shoulder strap
- E Mobile battery charger
- F Passive pen
- G Detachable keyboard
- H Vehicle dock\*