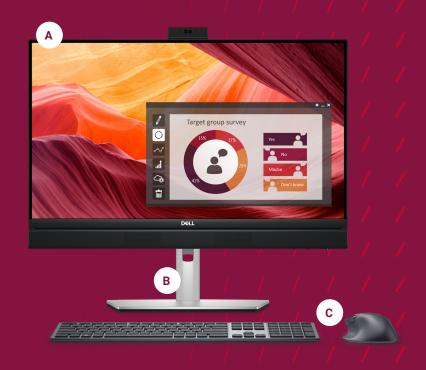

### **Dell recommended solution**

- A OptiPlex Small Form Factor
- C Dell Dual Monitor Stand MDS19\*
- B Dell 27 Monitor P2723D
- Dell Pro Webcam WB5023\*