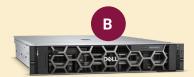

### **Dell recommended solution**

A cost-effective, secure solution that powers a 43" display, which can be split into four screens to monitor multiple applications or security cameras. By using a thin client to connect to the Precision rack workstation, the data and intellectual property stays in the datacenter where it is more secure, not on the client system, which could be lost or stolen.

- A OptiPlex 3000 Thin Client with ThinOS, Dell Hybrid Client or Windows 10 IoT Enterprise
- **B** Dell Precision 7960 Rack Workstation
- C Dell Premier Multi-Device Wireless Keyboard and Mouse - KM7321W
- D Dell UltraSharp 43 4K USB-C Hub Monitor - U4323QE