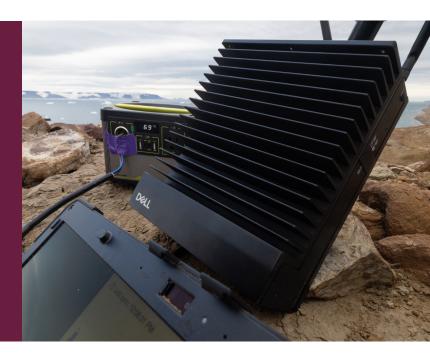

### **Dell recommended solution**

V5 Systems Portable Security Units (V5 PSU's) are specifically designed to provide situational awareness video streaming and gunshot detection/location in any outdoor environment. The V5 Acoustic Sensor Technology uses the on-edge computing provided by Dell Edge Gateway 5200 to identify specific acoustic signatures.

A self-powered and portable surveillance and gunshot detection solution, this system uses the Dell Edge Gateway 5200 to apply deep learning techniques to identify specific acoustic signatures and alert emergency responders. By leveraging the edge computing provided by the Dell Edge Gateway 5200, the V5 Acoustic Sensor Technology system can achieve superior connectivity and reliability in rugged outdoor conditions.

- A Dell Edge Gateway 5200
- B Power Module
- C I/O Expansion
- D Rugged Enclosure