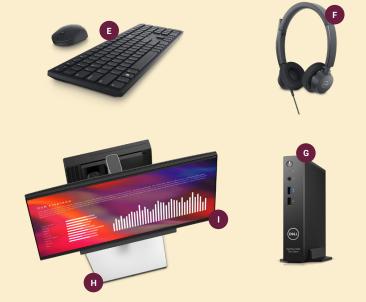

### Additional accessories and options

- E Dell Pro Wireless Keyboard and Mouse KM5221W
- F Dell Pro Stereo Headset WH3022

### Alternate solution for accessing virtual workspaces

- **G** OptiPlex 3000 Thin Client with Dell ThinOS, Dell Hybrid Client or Windows 10 IoT Enterprise
- H OptiPlex Micro & Thin Client All-in-One Stand MFS22
- I Dell 24 Inch FHD Computer Monitor P2422H