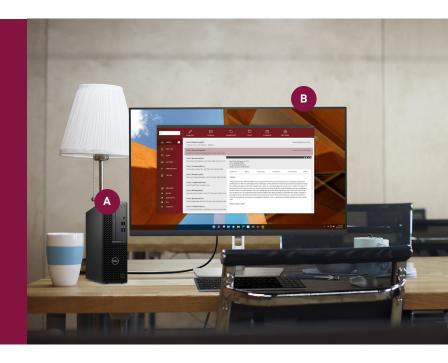

# Office-centric government worker

Efficient and space-saving solutions for administrators across all segments of state and local government.

Keep your desk clean and your workdays efficient with the OptiPlex Small Form Factor solution. This is a great solution for users who want maximum performance and expandability options, while maintaining a minimal footprint.

### **Dell recommended solution**

- A OptiPlex Small Form Factor
- C Dell Dual Monitor Stand MDS19\*
- B Dell 27 Monitor P2723D
- Dell Pro Webcam WB5023\*