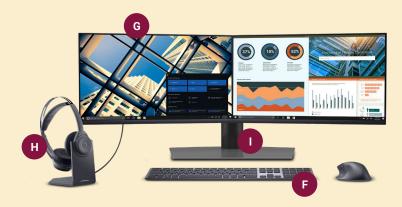

### Alternate solution for accessing virtual workspaces

- **G** OptiPlex 3000 Thin Client with Dell ThinOS, Dell Hybrid Client or Windows 10 IoT Enterprise
- H OptiPlex Micro & Thin Client All-in-One Stand MFS22
- I Dell 24 Inch FHD Computer Monitor P2422H