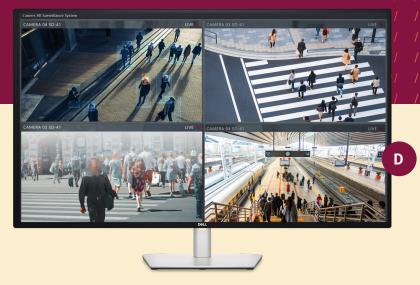

## Surveillance and threat monitoring

Technology that can power the analysis and dissemination of surveillance and threat data across all points of the community.

### **Dell recommended solution**

A cost-effective, secure solution that powers a 43" display, which can be split into four screens to monitor multiple applications or security cameras. By using a thin client to connect to the Precision rack workstation, the data and intellectual property stays in the datacenter where it is more secure, not on the client system, which could be lost or stolen.

- A OptiPlex 3000 Thin Client with ThinOS, Dell Hybrid Client or Windows 10 IoT Enterprise
- **B** Dell Precision 7960 Rack Workstation
- C Dell Premier Multi-Device Wireless Keyboard and Mouse - KM7321W
- D Dell UltraSharp 43 4K USB-C Hub Monitor - U4323QE