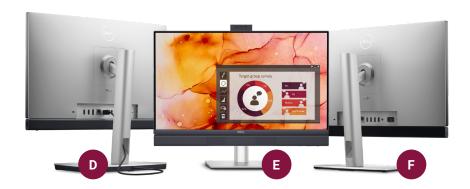

C Latitude 5430 Chromebook\*

**D** Dell EcoLoop Pro Slim Backpack 15 - CP5724S\*

- E Dell Thunderbolt Dock WD22TB4\*
- F Dell Premier Collaboration Keyboard and Mouse KM900
- G Dell 27 USB-C Hub Monitor - P2723DE (x2)
- H Dell Premier Wireless ANC Headset- WL7022
- I Dell Dual Monitor Stand MDS19