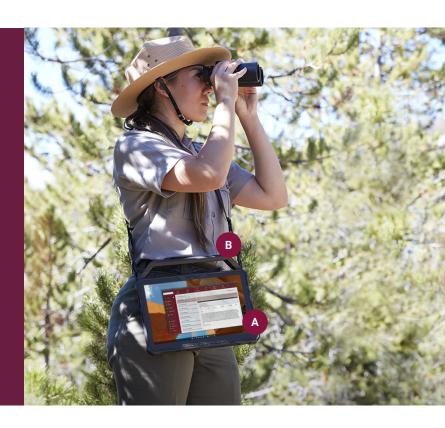

## Emergency, public safety and field work

Police, fire, highway and other field personnel can directly interact with citizens in their environment and stay connected to deliver better more tailored public service.

Rugged solution that thrives in the harshest conditions, with powerful processors and hot-swappable batteries.

### **Dell recommended solution**

- A Dell 7230 Rugged Extreme Tablet
- B Rigid 7230 Handle

- C Mobile desk stand
- D Shoulder strap
- E Mobile battery charger
- F Passive pen
- G Detachable keyboard
- H Vehicle dock\*