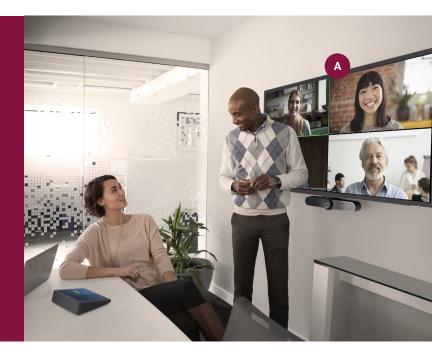

## Collaborative meeting spaces

Interdepartmental and inter-agency meetings require collaboration and clarity to achieve common goals, create meeting spaces that makes sharing ideas easier.

Simplify collaboration in any meeting space with a total conference room solution delivered with Dell Large Format Monitors, Logitech Room Solutions and Microsoft Teams Rooms or Zoom Rooms software powered by the unmatched performance of OptiPlex Micro. Solutions are available for small, medium or large meeting spaces.

### **Dell recommended solution**

- A Dell 4K Interactive Touch Monitor
   P8624QT, P7524QT, P6524QT
  or P5524QT
- B Chief Large Fusion LSA1U Fixed Wall Display Mount for P7524QT, P6524QT or P5524QT
- C OptiPlex Micro
- Logitech Room Solutions (Logitech MeetUp, Logitech Rally, Logitech Rally Plus)\*

- E Latitude 5340
- F Dell Pro Wireless Keyboard and Mouse - KM5221W