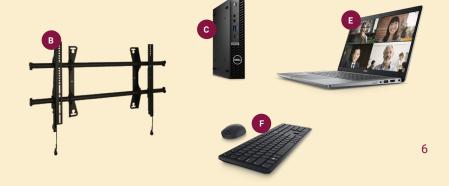

# Office-centric government worker

Efficient and space-saving solutions for administrators across all segments of state and local government.

Keep your desk clean and your workdays efficient with the OptiPlex Small Form Factor solution. This is a great solution for users who want maximum performance and expandability options, while maintaining a minimal footprint.

### **Dell recommended solution**

- A OptiPlex Small Form Factor
- C Dell Dual Monitor Stand MDS19\*
- B Dell 27 Monitor P2723D
- Dell Pro Webcam WB5023\*

### Additional accessories and options

- E Dell Pro Wireless Keyboard and Mouse KM5221W
- F Dell Pro Stereo Headset WH3022