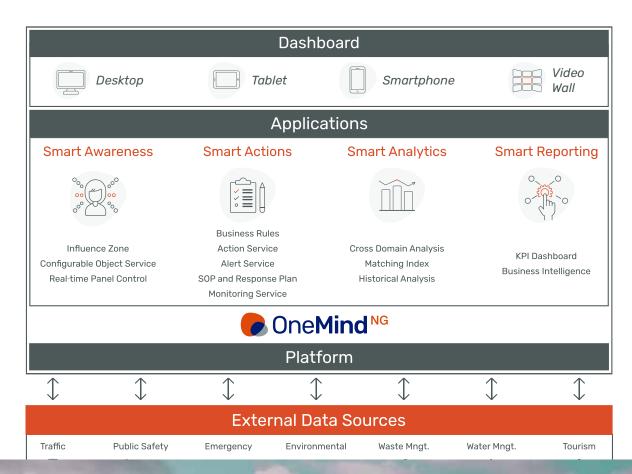

### **How does OneMind New Generation work?**

# The Smart System Orchestrator solution for Smart Cities that allows to integrate any technology in a SMART way

Multilayer

**Agile** 

Rapid

Time and cost-saving

## State-of-the-art technology

High Availability & Scalability

Modular and Plugins Analytics

Multitenancy Deployment

Multilingual and Multicultural (RTL)

SaaS ready and On-premise supported

Role Based Access Control

Fully Configurable Front end

Bring your own map

Low Code Engine ETL & Automation between all agencies

Historical Mode & Time-based Analysis

Multi-device Front end

Vertical Layer Supported