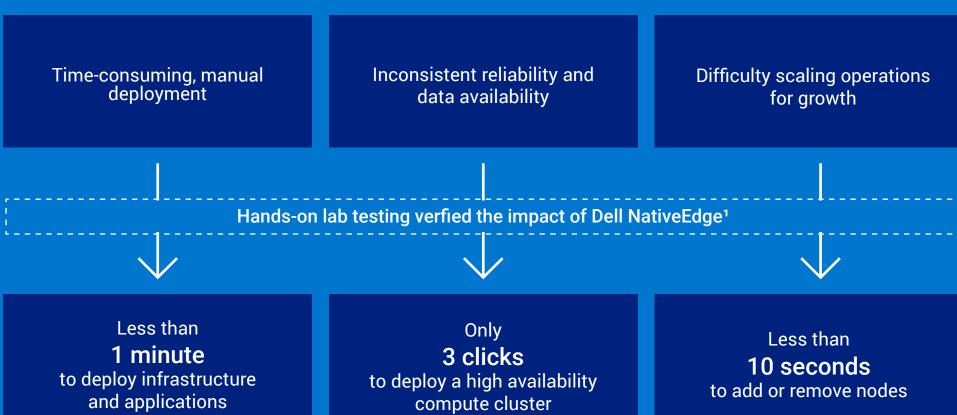

Challenges faced when deploying, managing, and scaling edge operations

TechTarget's Enterprise Strategy Group (ESG) performed a detailed technical evaluation of Dell NativeEdge, including how the solution centralizes and automates end-to-end deployment, ongoing operations, and management of distributed edge infrastructure and applications.