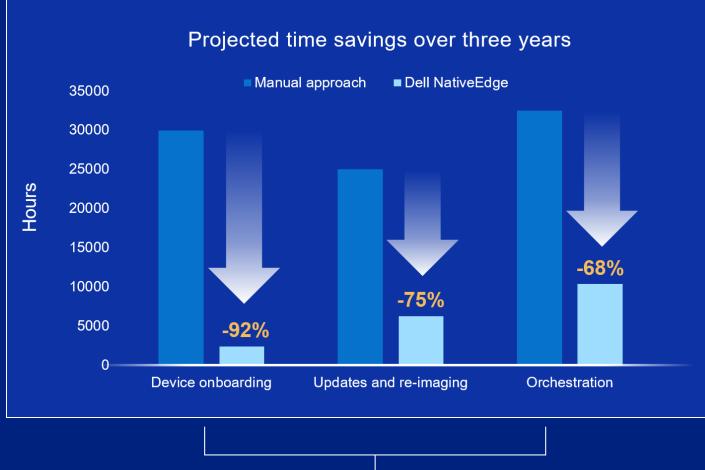

## ESG compared the time and cost of a manual approach versus utilizing Dell NativeEdge for deployment and onboarding, orchestration and lifecycle management, and maintenance and

Projected time savings over three years<sup>1</sup>

updates—and concluded significant ROI benefits.