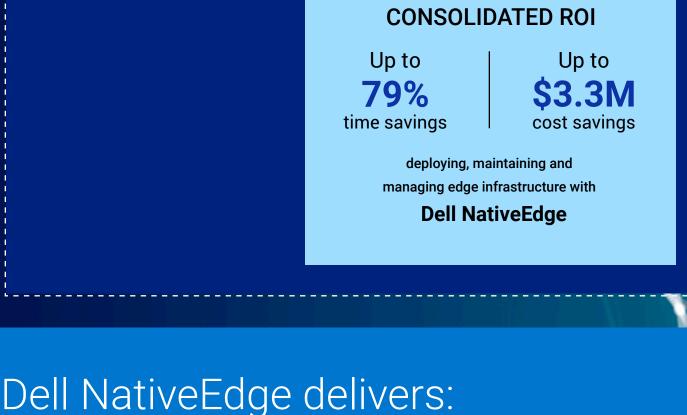

## ESG compared the time and cost of a manual approach versus utilizing Dell NativeEdge for deployment and onboarding, orchestration and lifecycle management, and maintenance and

Projected time savings over three years<sup>1</sup>

updates—and concluded significant ROI benefits.