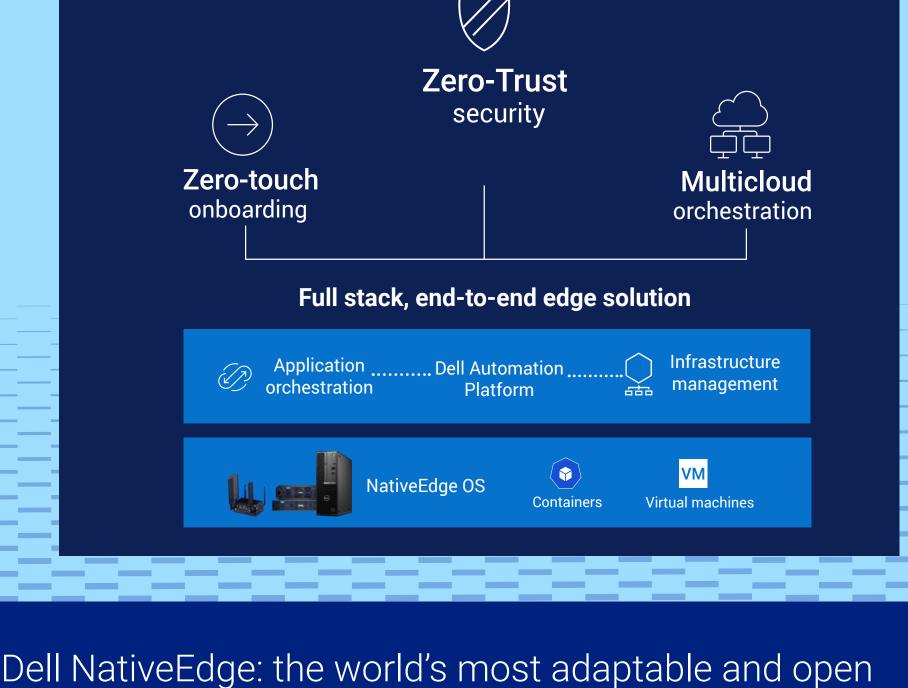

## Proven results—validated by Enterprise Strategy Group (ESG)

Dell NativeEdge is a full-stack, end-to-end edge solution that enables you to securely deploy, manage, and scale both infrastructure and applications--all from a single screen.

## VM imports, VM snapshots and advanced data protection. Unified edge management and enhanced security across Dell and third-party infrastructure, all through

a single control pane. Optimized edge AI workloads with seamless integration, intelligent orchestration, and scalable operations that

A superior solution for virtualized and containerized workloads with policy-based load balancing, automated

empower you to securely innovate.

edge operations ecosystem<sup>2</sup>

for AI at the edge Orchestrate Edge AI applications

Consolidate technology silos Standardize experience

**Protect** your edge estate Secure with zero-trust Control all edge devices Maintain integrity of edge solutions

Learn how you can accelerate AI innovation at the edge with Dell NativeEdge