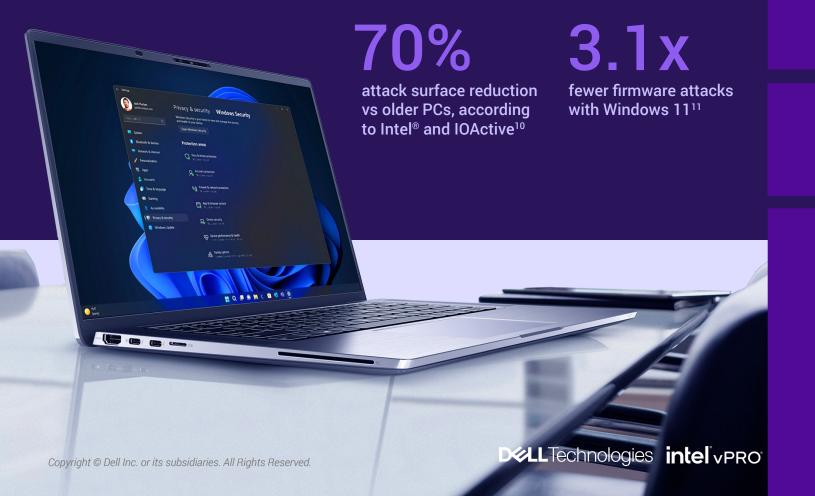

## Work confidently from anywhere

with the foundational security and privacy of Dell, Intel®, and Windows

#### Protect your fleet with multiple layers of defense

Stay protected from evolving threats with the builtin defenses of the world's most secure commercial Al PCs<sup>1</sup>. Unique hardware telemetry integrations with Al-enabled cybersecurity software help combat advanced threats and improve long-term cyber resilience. Proactively detect and block attacks across the endpoints, networks, and cloud environments. All foundational to protecting your data.

#### Maintain workspace privacy

Increase insights and efficiency while keeping business and personal data protected. Your content and search data will be protected within your firewalls and not be saved or used to train AI models.9