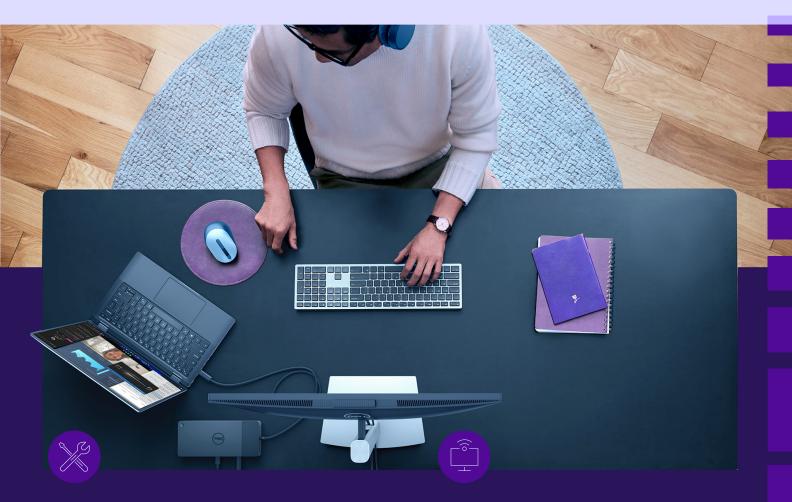

# Do your job smarter and faster with Dell's portfolio of monitors and PC accessories that amplify the AI PC experience

#### World's best eye comfort<sup>7</sup> displays

Al workloads amplified with 5, 4, 3-star certified Eye Comfort Monitors improved ComfortView Plus eliminated 30% more low-blue light than any competitor on the market.8

#### **Everywhere efficiency**

Wireless freedom, extended battery life, compact keyboards with instant access to Microsoft Copilot, and lightweight travel solutions designed for universal productivity that enable focused work in any environment.

#### **OS** integration

Dell monitors and accessories are designed and tested to seamlessly integrate with the latest PC operating systems reducing setup time, and increasing uptime across the ecosystem.

#### **Smarter Collaboration**

Select Dell audio and video tools enhance calls and presentations through Teams and Zoom certification and smart features such as Al autoframing and Al-based nose cancellation.