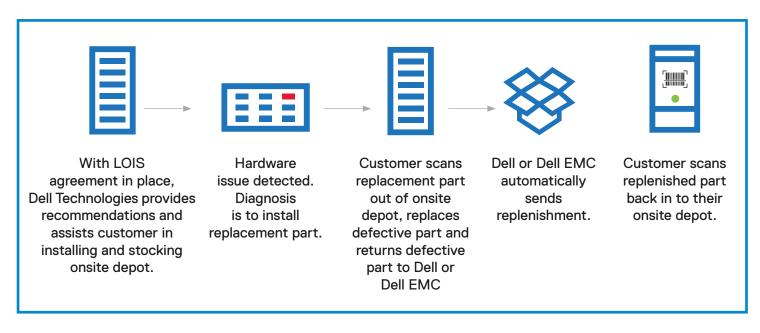

## How does LOIS work?

LOIS enables customers to achieve their goals for improving asset supportability and managing spare parts.

With LOIS you can immediately service your critical systems by stocking parts at your location. Unlike a traditional "parts locker" service – LOIS is cost effective and parts can be kept in any location you want (such as a cabinet, shelf, mobile cart and so on).