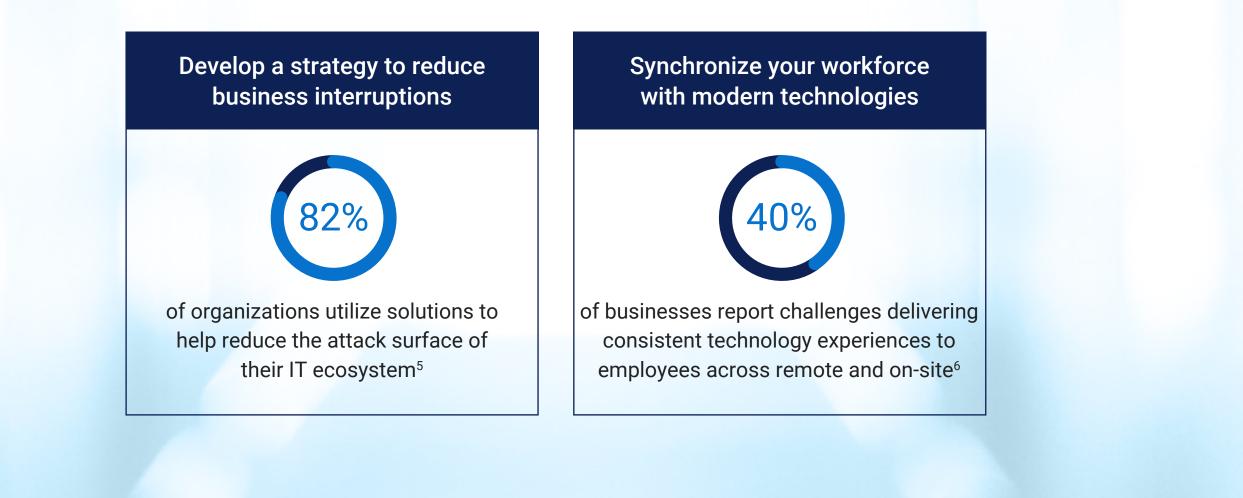

#### Align your business and IT priorities to accelerate innovation.

- 1. Source: A commissioned study conducted by Forrester Consulting on behalf of Dell Services, September 2024
- 2. Source: Innovation Catalysts study, Dell Technologies, February 2024
- 3. Source: A commissioned study conducted by Forrester Consulting on behalf of Dell Services, September 2024
- 4. Source: Salesforce State of Data and Analytics, November 2023
- 5. Source: Innovation Catalysts study, Dell Technologies, February 2024
- 6. Source: IDC, Reimagined Office and the Future of Work, doc #US51353923, November 2023