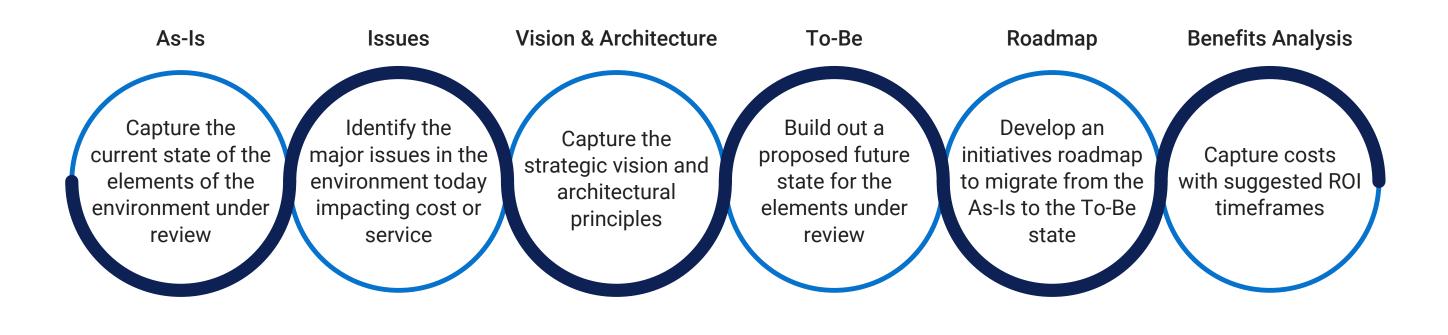

## The deliverable for all our ProConsult Advisory engagements is an easy-to-reference pictorial chart:

#### Strategic Vision and Guiding Principles

A clear roadmap on how to achieve the TO-BE vision

## ProConsult Advisory Service Options

| Activities providing a range of depth and level of detail | Base*          | Core       | Plus    | Custom   |
|-----------------------------------------------------------|----------------|------------|---------|----------|
| Service duration                                          | 1 day          | 3 weeks    | 6 weeks | >8 weeks |
| Strategic vision and guiding principles                   | •              | •          | ٠       | ٠        |
| As-is current state summary and issues mapping            | High level     | •          | •       | •        |
| To-be end state                                           | Best practices | High level | ٠       | •        |
| Roadmap                                                   |                | High level | •       | •        |
| Benefits analysis                                         |                |            | ٠       | •        |
| Business case and ROI                                     |                |            |         | •        |
| Workshops*                                                | 1              | 2          | 4       | >4       |
| Stakeholder interviews*                                   |                | 3          | 10      | >10      |
| Executive summary                                         | ٠              |            |         |          |
| Executive vision map                                      |                | ٠          |         |          |
|                                                           |                |            |         |          |