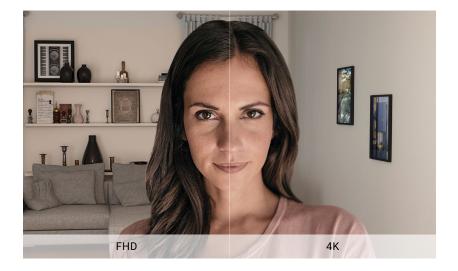

### Brilliant however you view it

Record and playback content at 4K 30 frames per second or at full HD 60 frames per second with equally smooth and highquality video on your monitor.