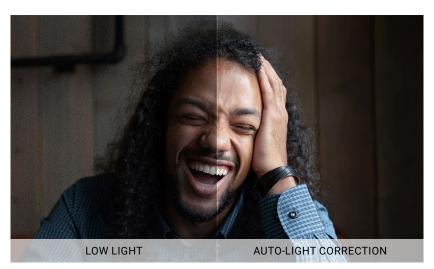

## Automatically eliminates grainy images

The perfect combination of Temporal Noise Reduction (3DNR) and Spatial Noise Reduction (2DNR) brings video noise reduction to the next level, offering crisp and clear picture quality even in low light.