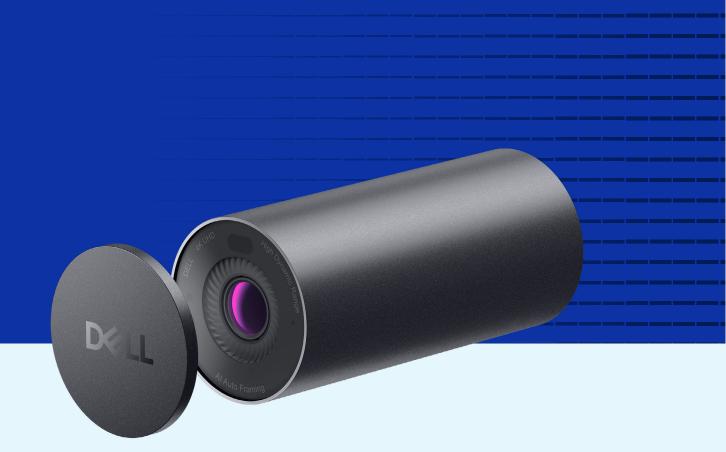

#### Elegant and premium design

Made of premium aluminum and a smooth textured metallic finish, the Dell UltraSharp Webcam looks great and makes you look even better. Mounted on your virtually borderless monitor, the webcam sits neatly atop without blocking a single pixel.

Easy to use

Offering a seamless webcam mounting solution, this premium webcam is designed for quick and effortless setup. Presence Sensing technology automatically lock/unlock your device when you walk away or approach, and uses Windows Hello to log you in