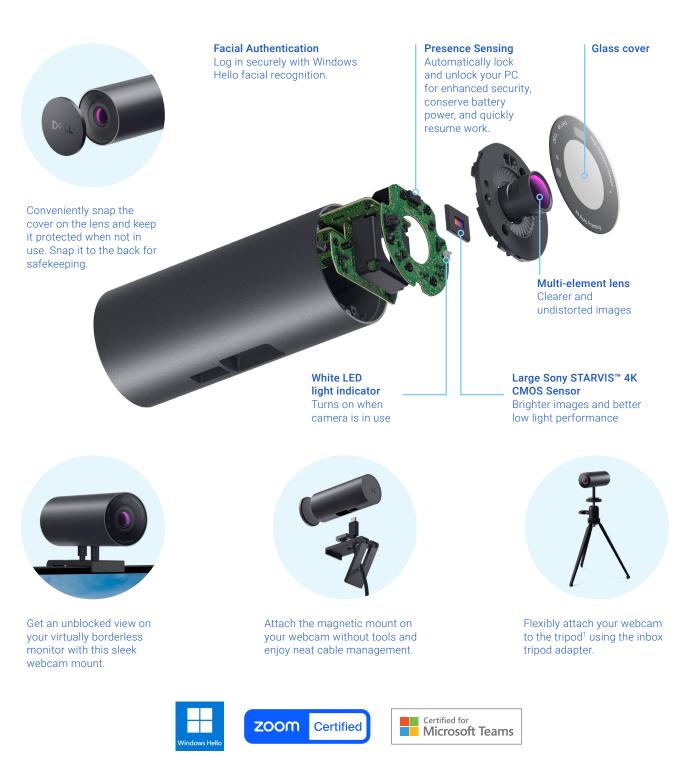

#### **Exceptional image quality**

Elevate your video conferencing experience with a professional-grade webcam that optimizes your visuals with a large 4K Sony STARVIS<sup>™</sup> CMOS sensor, multi-element lens and Advanced Image Signal Processing with AI Auto-Framing.

Easy to use

Offering a seamless webcam mounting solution, this premium webcam is designed for quick and effortless setup. Presence Sensing technology automatically lock/unlock your device when you walk away or approach, and uses Windows Hello to log you in

## Superior picture quality in extreme lighting environments

Digital overlap HDR delivers accurate colors even when you're overexposed because you're near a bright window.

## Automatically eliminates grainy images

The perfect combination of Temporal Noise Reduction (3DNR) and Spatial Noise Reduction (2DNR) brings video noise reduction to the next level, offering crisp and clear picture quality even in low light.

#### Keeping you in focus

Powered by advanced AI auto-framing, the 4K webcam ensures you stay the focus of attention, keeping you at the center of the picture no matter where you move.

## Ultra compatible, so you can work well with others

Certified for Microsoft Teams and Zoom and compatible with leading UC platforms. You can be sure that this webcam works seamlessly with your devices.