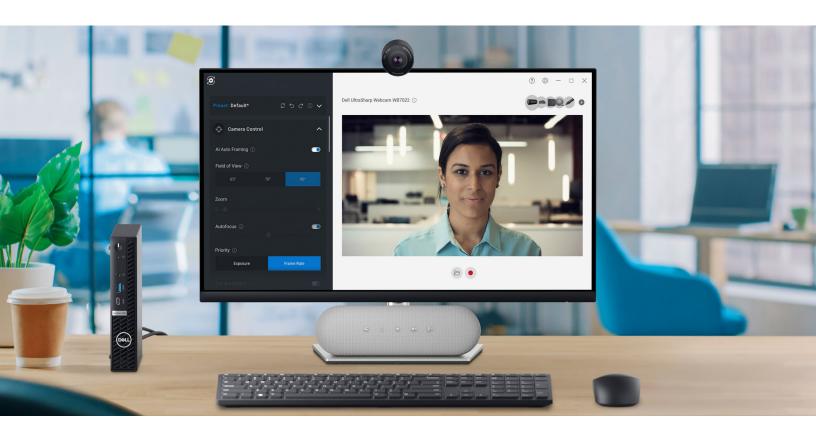

## Design how they see you with the easy and intuitive Dell Display and Peripheral Manager software<sup>1</sup>

Set up is easy, with no need for lengthy install guides. The <u>Dell Display and Peripheral Manager</u><sup>1</sup> instantly installs<sup>2</sup> on your PC to quickly guide you to showtime. Choose between three preset Fields of View: the default 90° view to show more of your background, 78° for mid-range or 65° for close-ups. You can customize your video with setting options that control HDR, Auto Focus, 5x Digital Zoom, AI Auto Framing, Brightness, Sharpness, Contrast and Saturation. Look your best every time with the Dell UltraSharp Webcam.