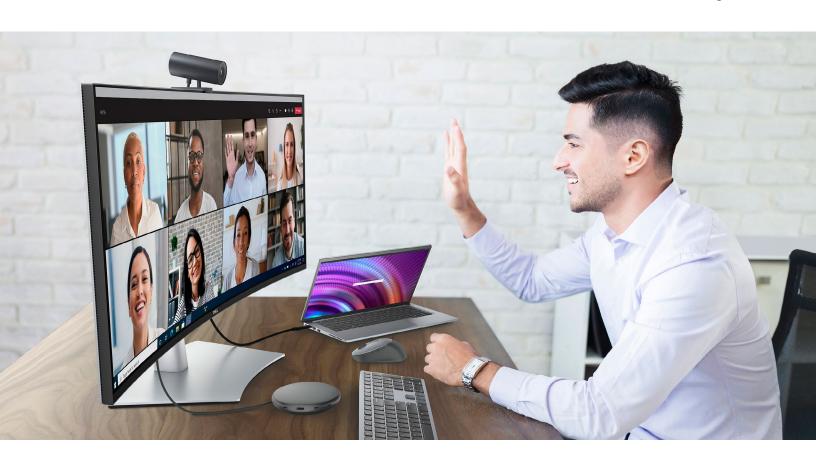

#### Elegant and premium design

Made of premium aluminum and a smooth textured metallic finish, the Dell UltraSharp Webcam looks great and makes you look even better. Mounted on your virtually borderless monitor, the webcam sits neatly atop without blocking a single pixel.

## Ultra compatible, so you can work well with others

Certified for Microsoft Teams and Zoom and compatible with leading UC platforms. You can be sure that this webcam works seamlessly with your devices.